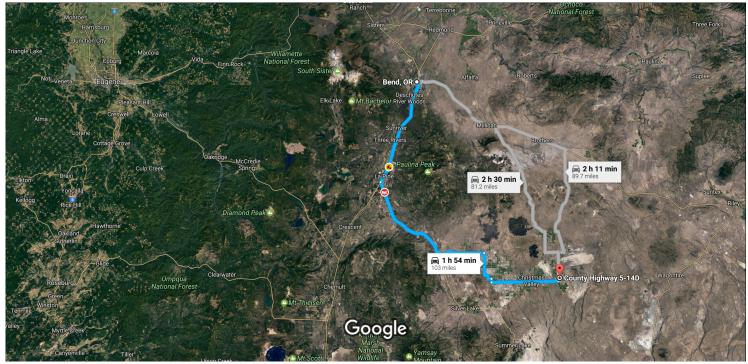

# Google Maps

Bend, OR to County Hwy 5-14D, Christmas Valley, Drive 103 miles, 1 h 54 min OR 97641

Imagery ©2017 Landsat / Copernicus, Map data ©2017 Google 10 mi

#### Take NW Franklin Ave to US-97 S/Bend Pkwy

|            |      |                                                                 | 3 min (0.6 mi)      |
|------------|------|-----------------------------------------------------------------|---------------------|
| 1          | 1.   | Head southeast on NW Franklin Ave toward NW Wall St             |                     |
|            |      |                                                                 | 0.3 mi              |
| 1          | 2.   | Turn left onto NW Harriman St                                   |                     |
|            |      |                                                                 | 0.1 mi              |
| ₽          | 3.   | Turn right onto NW Hawthorne Ave                                |                     |
|            |      |                                                                 | 0.2 mi              |
|            |      |                                                                 | 0.2 111             |
|            |      |                                                                 | 0.2111              |
| Cont       | inue | on US-97 S to Lake County                                       | 0.2 m               |
| Cont       | inue | on US-97 S to Lake County                                       |                     |
| Cont<br>r► |      | on US-97 S to Lake County<br>Turn right onto US-97 S/Bend Pkwy  |                     |
|            |      | -                                                               |                     |
|            |      | Turn right onto US-97 S/Bend Pkwy                               |                     |
|            |      | Turn right onto US-97 S/Bend Pkwy                               | 1 h 6 min (60.4 mi) |
|            | 4.   | Turn right onto US-97 S/Bend Pkwy<br>Continue to follow US-97 S | 1 h 6 min (60.4 mi) |

Follow County Rd 5-10, Fort Rock Rd and Christmas Valley Rd/County Hwy 5-14 to County Hwy 5-14D/Fossil Lake Rd

| 1 | 6. | Turn left onto County Rd 5-10 |
|---|----|-------------------------------|
|---|----|-------------------------------|

|            |     |                                                                                  | —— 12.1 mi |
|------------|-----|----------------------------------------------------------------------------------|------------|
| <b>Γ</b> ≯ | 7.  | Turn right onto County Rd 5-10/Fort Rock Rd                                      |            |
|            |     | Continue to follow Fort Rock Rd                                                  |            |
|            |     |                                                                                  | 9.2 mi     |
| <b>Г</b> * | 8.  | Turn right onto County Hwy 5-10/Fort Rock Rd                                     |            |
|            |     |                                                                                  | 1.0 mi     |
| 1          | 9.  | Turn left onto Christmas Valley Rd/Christmas Valley Wagontire Rd/County Hwy 5-14 |            |
|            |     | Continue to follow Christmas Valley Rd/County Hwy 5-14                           |            |
|            |     |                                                                                  | 19.0 mi    |
| 1          | 10. | Turn left onto County Hwy 5-14D/Fossil Lake Rd                                   |            |
|            |     |                                                                                  | 0.7 mi     |

## County Hwy 5-14D

Christmas Valley, OR 97641