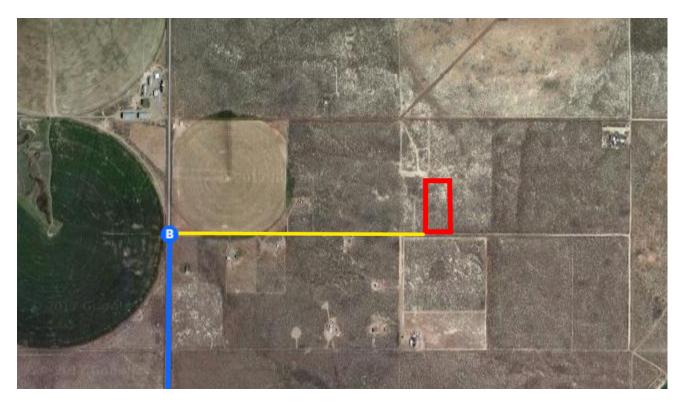

### **Continued Directions**

At the end of the Google Earth directions turn right and continue for 0.55 of a mile. SW corner of the property on left.