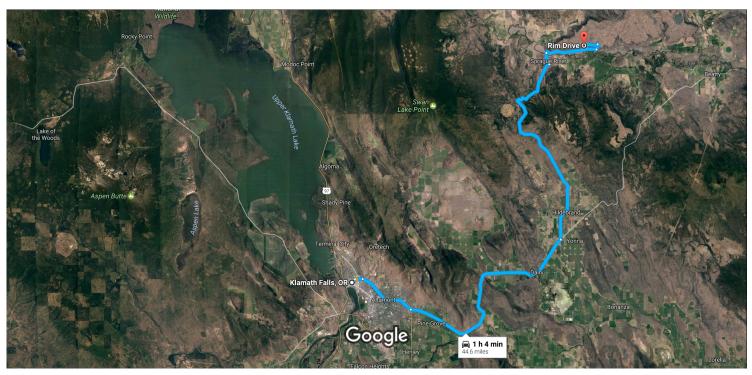

## Klamath Falls

Oregon

| 1        | 1.  | Head southeast on S 7th St toward OR-39 BUS N      | 11 - (140 €)     |
|----------|-----|----------------------------------------------------|------------------|
| Take     | OR- | 140 E and Bliss Rd to Drews Rd                     | 11 s (148 ft)    |
| 4        | 2.  | Turn left at the 1st cross street onto OR-39 BUS N | 54 min (39.2 mi) |
| 4        | 3.  | Turn left to stay on OR-39 BUS N                   | 0.3 mi           |
| <b>L</b> | 4.  | Turn right onto US-97 BUS N                        | 299 ft           |
| <b>L</b> | 5.  | Turn right onto Main St                            | 121 ft           |
| <b>L</b> | 6.  | Turn right onto OR-39 S/Crater Lake Pkwy           | 0.6 mi           |
| 4        | 7.  | Turn left onto S 6th St                            | 2.2 mi           |
| 4        | 8.  | Turn left onto OR-140 E                            | 2.2 mi           |
| 4        | 9.  | Turn left onto Bliss Rd                            | 16.5 mi          |

| 4                                     | 10. | Turn left onto Sprague River Rd   |                 |  |  |  |
|---------------------------------------|-----|-----------------------------------|-----------------|--|--|--|
|                                       |     |                                   | 0.9 mi          |  |  |  |
| Continue on Drews Rd. Drive to Rim Dr |     |                                   |                 |  |  |  |
|                                       |     |                                   | 11 min (5.3 mi) |  |  |  |
| Ļ                                     | 11. | Turn right onto Drews Rd          |                 |  |  |  |
|                                       |     |                                   | 3.8 mi          |  |  |  |
| 4                                     | 12. | Turn left onto Walla Walla Rd     |                 |  |  |  |
|                                       |     |                                   | 0.5 mi          |  |  |  |
| 4                                     | 13. | Turn left onto Rim Dr             |                 |  |  |  |
| -                                     |     | 1 Destination will be on the left |                 |  |  |  |

1.1 mi

Rim Dr Chiloquin, OR 97624