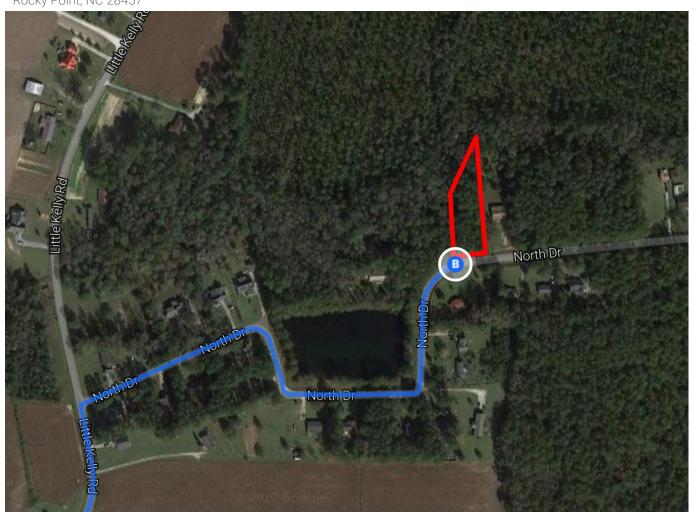

| 1    | 8.     | Keep right at the fork to stay on I-40 E, follow signs for Interstate 40/Raleigh | 42.9 mi                                                     |
|------|--------|----------------------------------------------------------------------------------|-------------------------------------------------------------|
| 7    | 9.     | Keep right at the fork to stay on I-40 E, follow signs for Benson/Wilmington     |                                                             |
| 1    | 10.    | Take exit 408 for NC-210                                                         | ————— 107 mi                                                |
| 7    | 11.    | Keep right at the fork, follow signs for Rocky Point and merge onto NC-210 W     | 0.3 mi                                                      |
|      |        |                                                                                  |                                                             |
| Cont | inue ( | on NC-210 W. Drive to North Dr in Long Creek                                     | ———— 9 min (6.3 mi)                                         |
| Cont | inue ( | on NC-210 W. Drive to North Dr in Long Creek  Merge onto NC-210 W                | ———— 9 min (6.3 mi)<br>———————————————————————————————————— |
| _    |        | Merge onto NC-210 W                                                              | 5.1 mi                                                      |
| *    | 12.    | Merge onto NC-210 W  Turn right onto Little Kelly Rd                             | ,                                                           |

## 123 North Dr

Rocky Point, NC 28457