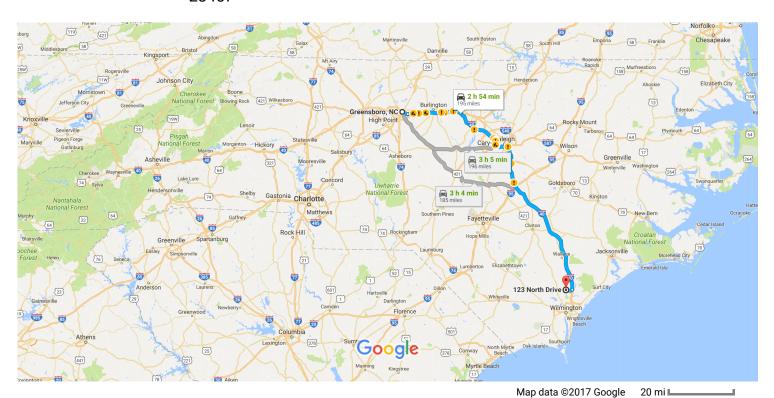

## Greensboro, NC to 123 North Dr, Rocky Point, NC Drive 195 miles, 2 h 54 min 28457

## Get on I-40 E/I-85BUS N in Jefferson from E Gate City Blvd

|          |          |                                                                                           | — 9 min (4.4 mi)  |
|----------|----------|-------------------------------------------------------------------------------------------|-------------------|
| 1        | 1.       | Head east on W Market St toward N Greene St                                               |                   |
| Ļ        | 2.       | Turn right onto Murrow Blvd                                                               | 0.5 mi            |
|          |          |                                                                                           | 0.5 mi            |
| 4        | 3.       | Keep left to stay on Murrow Blvd                                                          |                   |
| _        | _        | Time left at the 1st and a standard and a Code Oite Divid                                 | 207 ft            |
| ٦        | 4.       | Turn left at the 1st cross street onto E Gate City Blvd                                   | 0.0               |
| <b>†</b> | 5.       | Continue onto E Lee St                                                                    | 2.8 mi            |
|          | <u> </u> | Continue onto E Ecc of                                                                    | 0.3 mi            |
| *        | 6.       | Use the left 2 lanes to turn left to merge onto I-40 E/I-85BUS N toward Burlington/Durham | 0.01111           |
|          |          |                                                                                           | 0.3 mi            |
| Follo    | w I-     | 40 E to NC-210 W in Rocky Point. Take exit 408 from I-40 E                                |                   |
| _        |          |                                                                                           | n 35 min (184 mi) |
| ¥        | 7.       | •                                                                                         |                   |
|          |          | 1 Continue to follow I-40 E                                                               |                   |
|          |          |                                                                                           | 34.1 mi           |

| 1    | 8.     | Keep right at the fork to stay on I-40 E, follow signs for Interstate 40/Raleigh | 42.9 mi                                                     |
|------|--------|----------------------------------------------------------------------------------|-------------------------------------------------------------|
| 7    | 9.     | Keep right at the fork to stay on I-40 E, follow signs for Benson/Wilmington     |                                                             |
| 1    | 10.    | Take exit 408 for NC-210                                                         | ————— 107 mi                                                |
| 7    | 11.    | Keep right at the fork, follow signs for Rocky Point and merge onto NC-210 W     | 0.3 mi                                                      |
|      |        |                                                                                  |                                                             |
| Cont | inue ( | on NC-210 W. Drive to North Dr in Long Creek                                     | ———— 9 min (6.3 mi)                                         |
| Cont | inue ( | on NC-210 W. Drive to North Dr in Long Creek  Merge onto NC-210 W                | ———— 9 min (6.3 mi)<br>———————————————————————————————————— |
| _    |        | Merge onto NC-210 W                                                              | 5.1 mi                                                      |
| *    | 12.    | Merge onto NC-210 W  Turn right onto Little Kelly Rd                             | ,                                                           |