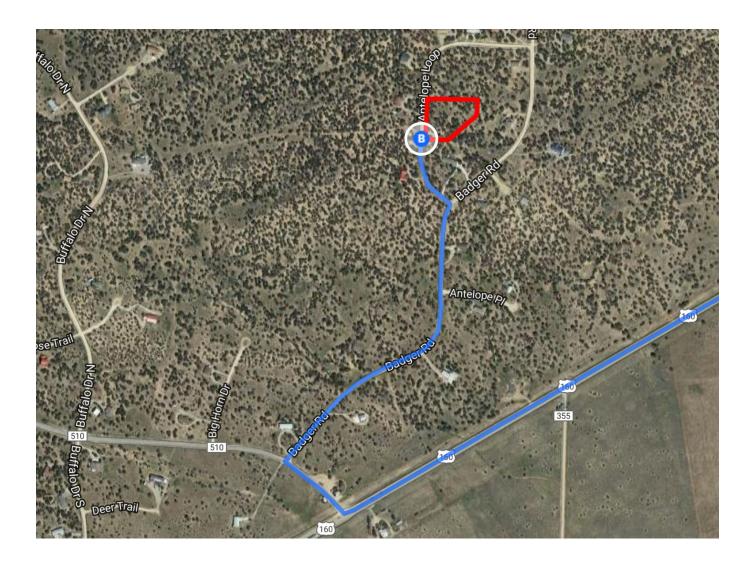

|  | 4 | 7. | Turn left onto US-160 W/Main St |
|--|---|----|---------------------------------|
|--|---|----|---------------------------------|

|            |     |                                                                                            | — 0.1 mi |
|------------|-----|--------------------------------------------------------------------------------------------|----------|
| L,         | 8.  | Turn right at the 2nd cross street onto US-160 W/W 7th St<br>i Continue to follow US-160 W |          |
|            |     |                                                                                            | — 7.9 mi |
| <b>r</b> ≯ | 9.  | Turn right onto Co Rd 510                                                                  | 7.2111   |
|            |     |                                                                                            | — 0.1 mi |
| ₽          | 10. | Turn right onto Badger Rd                                                                  |          |
|            |     |                                                                                            | — 0.4 mi |
| 4          | 11. | Turn left onto Antelope Loop                                                               |          |
|            |     | 1 Destination will be on the right                                                         |          |
|            |     |                                                                                            | 0.4      |
|            |     |                                                                                            | — 0.1 mi |

## 144-150 Antelope Loop Walsenburg, CO 81089