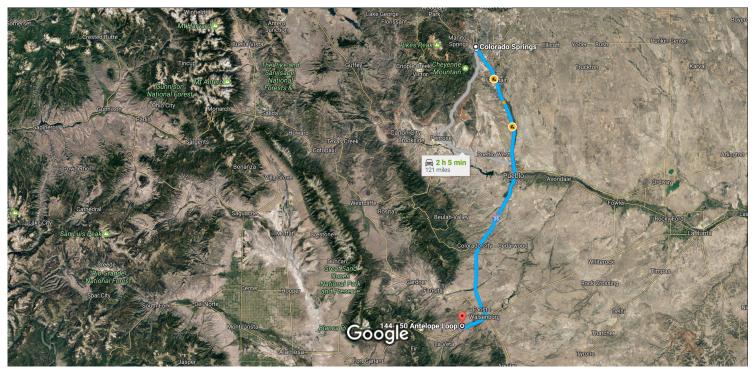

## Google Maps

Colorado Springs, CO to 144-150 Antelope Loop, Drive 101 miles, 1 h 36 min Walsenburg, CO 81089

Imagery ©2017 Landsat / Copernicus, Map data ©2017 Google 10 mi

## Get on I-25 S

|       |       |                                                               | 6 min (1 7 mi)                         |
|-------|-------|---------------------------------------------------------------|----------------------------------------|
| 1     | 1.    | Head northwest on Pikes Peak Ave toward S Nevada Ave          | 6 min (1.7 mi)                         |
| 4     | 2.    | Turn left at the 1st cross street onto S Nevada Ave           | 59 ft                                  |
| *     | 3.    | Turn left to merge onto I-25 S                                | 1.3 mi                                 |
|       |       |                                                               | 0.4 mi                                 |
| Follo | w I-2 | 25 S to US-160 W in Huerfano County. Take exit 50 from I-25 S |                                        |
| *     | 4.    | Merge onto I-25 S                                             | —————————————————————————————————————— |
| r     | 5.    | Take exit 50 for U.S. 160 W                                   | 89.6 mi                                |
|       |       |                                                               | 0.2 mi                                 |
| Follo | w Us  | S-160 W to Antelope Loop                                      |                                        |
| 4     | 6.    | Turn left onto US-160 W                                       | ———— 14 min (9.5 mi)                   |
|       |       |                                                               | 0.9 mi                                 |

|  | 4 | 7. | Turn left onto US-160 W/Main St |
|--|---|----|---------------------------------|
|--|---|----|---------------------------------|

|            |     |                                                                                            | — 0.1 mi |
|------------|-----|--------------------------------------------------------------------------------------------|----------|
| L,         | 8.  | Turn right at the 2nd cross street onto US-160 W/W 7th St<br>i Continue to follow US-160 W |          |
|            |     |                                                                                            | — 7.9 mi |
| <b>r</b> ≯ | 9.  | Turn right onto Co Rd 510                                                                  | 7.2111   |
|            |     |                                                                                            | — 0.1 mi |
| ₽          | 10. | Turn right onto Badger Rd                                                                  |          |
|            |     |                                                                                            | — 0.4 mi |
| 4          | 11. | Turn left onto Antelope Loop                                                               |          |
|            |     | 1 Destination will be on the right                                                         |          |
|            |     |                                                                                            | 0.4      |
|            |     |                                                                                            | — 0.1 mi |