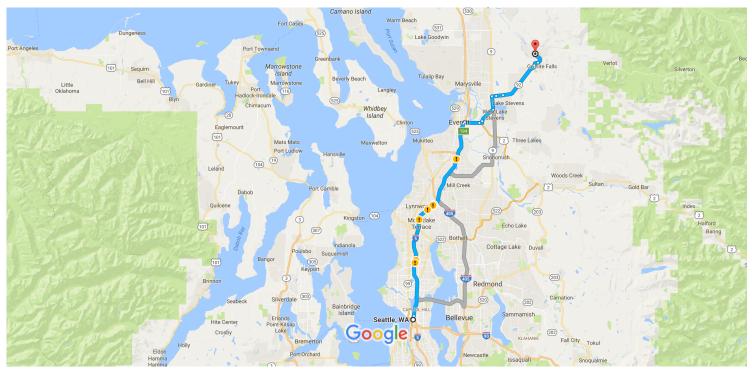

Map data ©2017 Google

5 mi **∟** 

0.6 mi

## Seattle

Washington

## Get on I-5 N from 4th Ave

|              |                                            |                                                                                                           | —— 4 min (0.7 mi                            |
|--------------|--------------------------------------------|-----------------------------------------------------------------------------------------------------------|---------------------------------------------|
| T            | 1.                                         | Head southwest on Madison St toward 4th Ave                                                               |                                             |
|              |                                            |                                                                                                           | 197 f                                       |
| <b>L</b>     | 2.                                         | Turn right at the 1st cross street onto 4th Ave                                                           |                                             |
|              |                                            |                                                                                                           | 0.2 m                                       |
| <b>₽</b>     | 3.                                         | Turn right at the 3rd cross street onto University St                                                     |                                             |
|              |                                            |                                                                                                           | 0.1 m                                       |
| *            | 4.                                         | Use the right 2 lanes to merge onto I-5 N via the ramp to Vancouver BC                                    |                                             |
|              |                                            |                                                                                                           |                                             |
|              |                                            |                                                                                                           | 0.3 n                                       |
|              |                                            |                                                                                                           | ———— 0.3 m                                  |
| ollo         | w I-                                       | 5 N to WA-204 E/State 204 E in West Lake Stevens. Take the State 204 E exit from US-2 E                   |                                             |
|              |                                            |                                                                                                           |                                             |
|              | 5.                                         | 5 N to WA-204 E/State 204 E in West Lake Stevens. Take the State 204 E exit from US-2 E  Merge onto I-5 N | — 30 min (30.5 m                            |
| *            | 5.                                         | Merge onto I-5 N                                                                                          | — 30 min (30.5 m                            |
| *            | 5.                                         |                                                                                                           | — 30 min (30.5 m<br>—————— 27.6 m           |
| *            | 5.<br>6.                                   | Merge onto I-5 N  Take exit 194 for US-2 E toward Snohomish/Wenatchee                                     | — 30 min (30.5 mi                           |
| *            | 5.                                         | Merge onto I-5 N                                                                                          | 0.3 m  — 30 min (30.5 mi  — 27.6 m  — 0.3 m |
| ollo<br>★  ↑ | <ul><li>5.</li><li>6.</li><li>7.</li></ul> | Merge onto I-5 N  Take exit 194 for US-2 E toward Snohomish/Wenatchee                                     | — 30 min (30.5 mi<br>————— 27.6 m           |

## Continue on WA-204 E/State 204 E. Take WA-9 N, WA-92 E and Jordan Rd to 123rd Pl NE in Jordan Road-Canyon Creek

| Cree     | Teek |                                                                 |                  |  |
|----------|------|-----------------------------------------------------------------|------------------|--|
| *        | 9.   | Merge onto WA-204 E/State 204 E                                 | 23 min (14.0 mi) |  |
| 4        | 10.  | Use the left 2 lanes to turn left onto WA-9 N                   | 2.1 mi           |  |
| Ļ        | 11.  | Turn right onto WA-92 E                                         | 1.7 mi           |  |
| ø        | 12.  | At the traffic circle, take the 2nd exit and stay on WA-92 E    | 0.6 mi           |  |
| <b>Q</b> | 13.  | At the traffic circle, take the 2nd exit and stay on WA-92 E    | 0.9 mi           |  |
| <b>Q</b> | 14.  | At the traffic circle, take the 2nd exit onto WA-92 W           | 5.8 mi           |  |
| Q        | 15.  | At the traffic circle, take the 2nd exit onto WA-92             | 0.3 mi           |  |
| <b>Q</b> | 16.  | At the traffic circle, take the 3rd exit onto Jordan Rd         | 0.7 mi           |  |
| <b>L</b> | 17.  | Turn right onto 179th Dr NE                                     |                  |  |
| Ļ        | 18.  | Turn right onto 121st St NE                                     | 302 ft           |  |
| 4        | 19.  | Turn left onto 181st Ave NE                                     | 459 ft           |  |
| Ļ        | 20.  | Turn right onto 123rd Pl NE  i Destination will be on the right | 0.2 mi           |  |
|          |      |                                                                 | 331 ft           |  |

## 18110 123rd Pl NE

Arlington, WA 98223

These directions are for planning purposes only. You may find that construction projects, traffic, weather, or other events may cause conditions to differ from the map results, and you should plan your route accordingly. You must obey all signs or notices regarding your route.