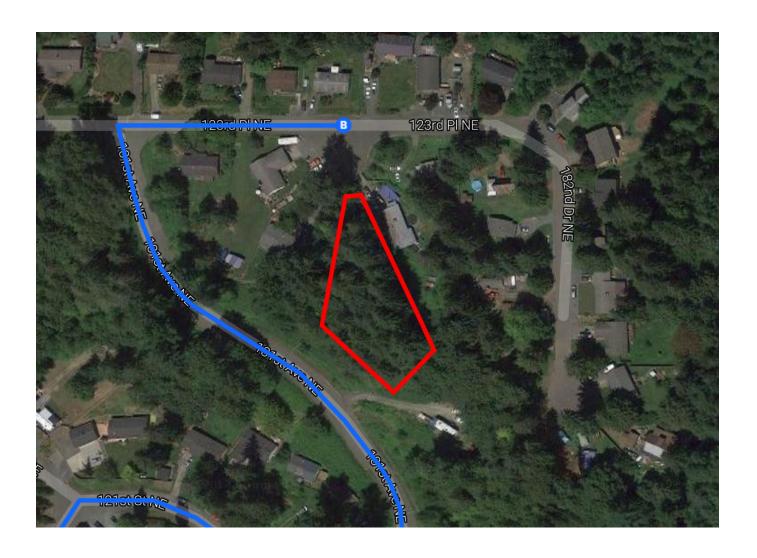

## Continue on WA-204 E/State 204 E. Take WA-9 N, WA-92 E and Jordan Rd to 123rd Pl NE in Jordan Road-Canyon Creek

| Cree     | Teek |                                                                 |                  |  |
|----------|------|-----------------------------------------------------------------|------------------|--|
| *        | 9.   | Merge onto WA-204 E/State 204 E                                 | 23 min (14.0 mi) |  |
| 4        | 10.  | Use the left 2 lanes to turn left onto WA-9 N                   | 2.1 mi           |  |
| Ļ        | 11.  | Turn right onto WA-92 E                                         | 1.7 mi           |  |
| ø        | 12.  | At the traffic circle, take the 2nd exit and stay on WA-92 E    | 0.6 mi           |  |
| <b>Q</b> | 13.  | At the traffic circle, take the 2nd exit and stay on WA-92 E    | 0.9 mi           |  |
| <b>Q</b> | 14.  | At the traffic circle, take the 2nd exit onto WA-92 W           | 5.8 mi           |  |
| Q        | 15.  | At the traffic circle, take the 2nd exit onto WA-92             | 0.3 mi           |  |
| <b>Q</b> | 16.  | At the traffic circle, take the 3rd exit onto Jordan Rd         | 0.7 mi           |  |
| <b>L</b> | 17.  | Turn right onto 179th Dr NE                                     |                  |  |
| Ļ        | 18.  | Turn right onto 121st St NE                                     | 302 ft           |  |
| 4        | 19.  | Turn left onto 181st Ave NE                                     | 459 ft           |  |
| Ļ        | 20.  | Turn right onto 123rd Pl NE  i Destination will be on the right | 0.2 mi           |  |
|          |      |                                                                 | 331 ft           |  |

## 18110 123rd Pl NE

Arlington, WA 98223

These directions are for planning purposes only. You may find that construction projects, traffic, weather, or other events may cause conditions to differ from the map results, and you should plan your route accordingly. You must obey all signs or notices regarding your route.