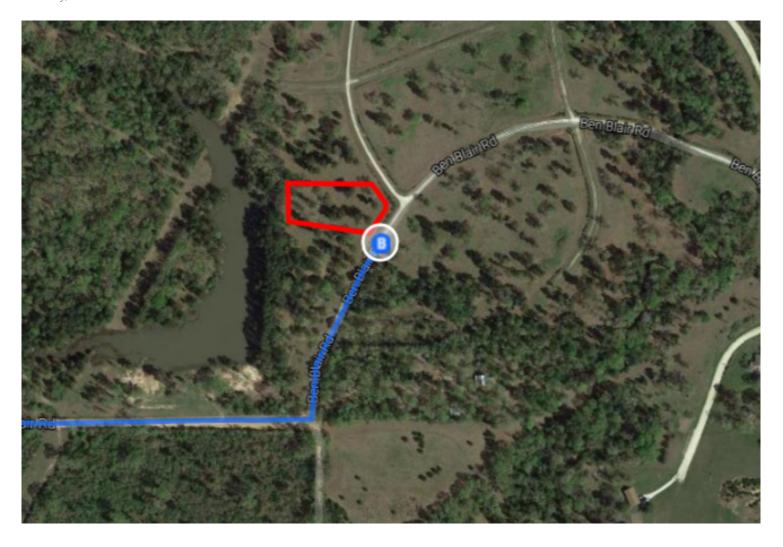

| <b>₽</b> | 7.  | Turn right toward Old Texas 19                                       |        |
|----------|-----|----------------------------------------------------------------------|--------|
| 4        | 8.  | Turn left onto Old Texas 19                                          | 223 ft |
| ₽        | 9.  | Turn right onto Ben Blair Rd                                         | 0.5 mi |
| 4        | 10. | Turn left to stay on Ben Blair Rd  i Destination will be on the left | 0.4 mi |
|          |     |                                                                      | 0.1 mi |

## Ben Blair Rd

Trinity, TX 75862