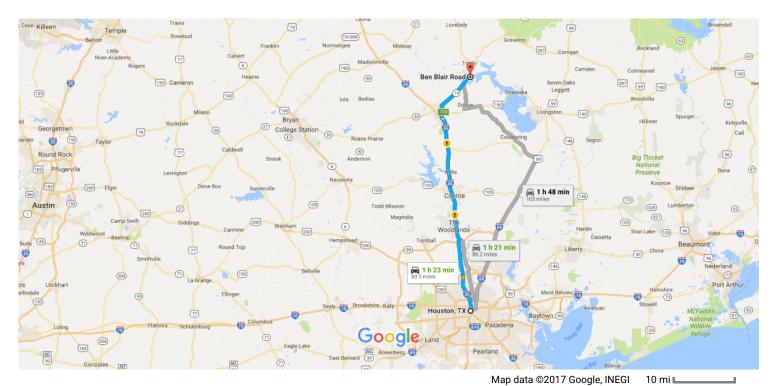

## Houston

Texas

## Get on I-45 N

| _                 |                                 | Head northeast on Bagby St                                                  | 141 ft                                                |
|-------------------|---------------------------------|-----------------------------------------------------------------------------|-------------------------------------------------------|
| 4                 | 2.                              | Turn left onto Walker St                                                    |                                                       |
| *                 | 3.                              | Use the left 2 lanes to merge onto I-45 N via the ramp to Dallas            | 259 ft                                                |
|                   |                                 |                                                                             | 0.2 mi                                                |
|                   |                                 |                                                                             |                                                       |
| Follo             | w I-4                           | 45 N to TX-19 N in Huntsville. Take exit 113 from I-45 N                    | F0 main (6 F 0 mai)                                   |
| Follo<br><b>Å</b> | w I-4<br>4.                     | 45 N to TX-19 N in Huntsville. Take exit 113 from I-45 N  Merge onto I-45 N | 58 min (65.3 mi)                                      |
| Follo<br><b>Å</b> |                                 |                                                                             | ———— 58 min (65.3 mi)<br>—————————————————————64.9 mi |
| *                 | 4.                              | Merge onto I-45 N                                                           |                                                       |
| *                 | <ul><li>4.</li><li>5.</li></ul> | Merge onto I-45 N                                                           | —————— 64.9 mi                                        |

| <b>₽</b> | 7.  | Turn right toward Old Texas 19                                       |        |
|----------|-----|----------------------------------------------------------------------|--------|
| 4        | 8.  | Turn left onto Old Texas 19                                          | 223 ft |
| ₽        | 9.  | Turn right onto Ben Blair Rd                                         | 0.5 mi |
| 4        | 10. | Turn left to stay on Ben Blair Rd  i Destination will be on the left | 0.4 mi |
|          |     |                                                                      | 0.1 mi |

## Ben Blair Rd

Trinity, TX 75862