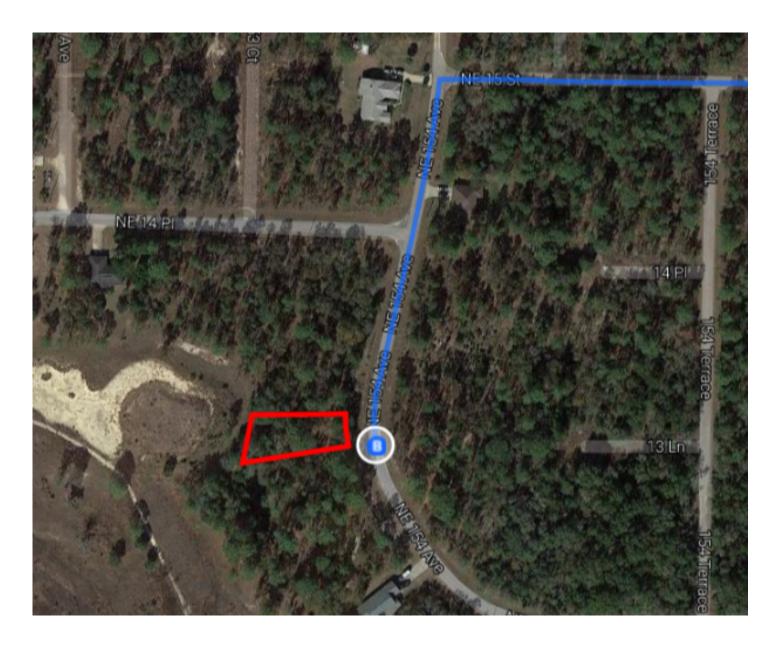

## Continue on FL-121 S. Drive to NE 154 Ave in Williston Highlands

| L+ | Q  | Turn right onto FL-121 S         | 6 min (4.6 mi) |
|----|----|----------------------------------|----------------|
| ľ  | 0. |                                  | 4.0 mi         |
| L+ | 9. | Turn right onto NE 15 St         |                |
|    |    |                                  | 0.5 mi         |
| 1  | 10 | . Turn left onto NE 154 Ave      |                |
|    |    | Destination will be on the right |                |
|    |    |                                  | 0.1 mi         |

# 1336 NE 154 Ave

Williston, FL 32696