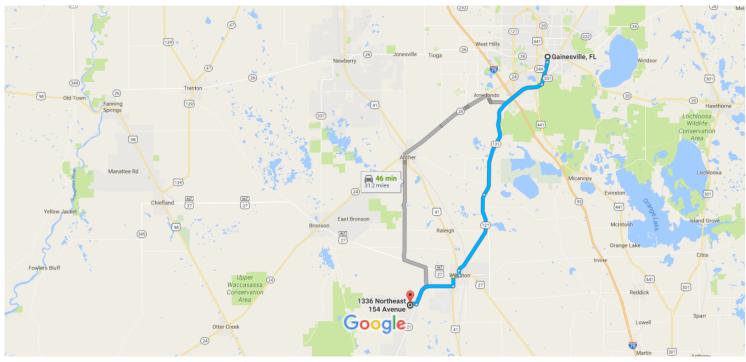

# Google Maps Gainesville, FL to 1336 NE 154 Ave, Williston, FL Drive 27.6 miles, 37 min 32696

Map data ©2017 Google, INEGI 2 mi ∟

#### Follow S Main St to SW Williston Rd 5 min (2.4 mi) t 1. Head south on S Main St toward SW 1 Ave/SW 1st Ave A Parts of this road may be closed at certain times or days 0.5 mi Q At the traffic circle, take the 3rd exit and stay on S Main St 2. 1.9 mi Follow SW Williston Rd to FL-121 S in Williston 27 min (20.6 mi) Turn right onto SW Williston Rd 3. 11.6 mi Continue onto FL-121 S t 4. 7.1 mi Slight left onto N Main St 5. ٦ 0.4 mi Turn right onto W Noble Ave 6. 0.5 mi Turn left onto US-41 S/NW 7th St 7. 4 Continue to follow US-41 S

## Continue on FL-121 S. Drive to NE 154 Ave in Williston Highlands

| L+ | Q  | Turn right onto FL-121 S         | 6 min (4.6 mi) |
|----|----|----------------------------------|----------------|
| ľ  | 0. |                                  | 4.0 mi         |
| L+ | 9. | Turn right onto NE 15 St         |                |
|    |    |                                  | 0.5 mi         |
| 1  | 10 | . Turn left onto NE 154 Ave      |                |
|    |    | Destination will be on the right |                |
|    |    |                                  | 0.1 mi         |