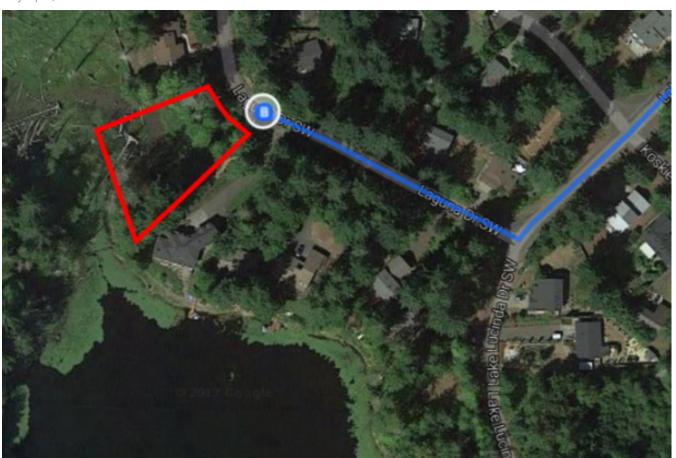

se any lane to turn slightly left onto Black Lake Blvd SW      | —————————————————————————————————————— |
| 1        | 12.    | Continue onto 62nd Ave SW                                       | 3.6 mi                                 |
| 4        | 13.    | Turn left onto Delphi Rd SW                                     | 0.7 mi                                 |
| Ļ        | 14.    | Turn right onto Waddell Creek Rd SW                             | 2.2 mi                                 |
| 4        | 15.    | Turn left onto Lake Lucinda Dr SW                               |                                        |
| <b>L</b> | 16.    | Turn right onto Laguna Dr SW  i Destination will be on the left | 0.4 mi                                 |

387 ft

## 8733 Laguna Dr SW Olympia, WA 98512