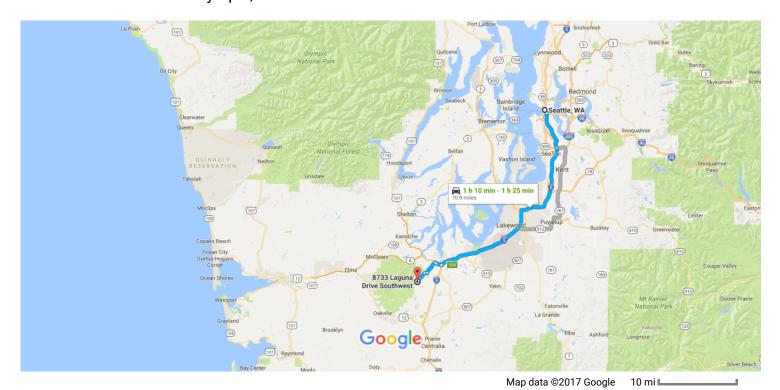

## Seattle, WA to 8733 Laguna Dr SW, Olympia, WA 98512

Drive 70.9 miles, 1 h 10 min - 1 h 25 min

## Follow I-5 S to Black Lake Blvd SW in Olympia. Take the Black Lake Blvd exit from US-101 N

|          |    |                                                                                 | — 1 h 4 min (63.3 mi) |
|----------|----|---------------------------------------------------------------------------------|-----------------------|
| 1        | 1. | Head southwest on Madison St toward 4th Ave                                     |                       |
| L,       | 2. | Turn right at the 1st cross street onto 4th Ave                                 | 197 ft                |
| •        | ۷. | Tull fight at the 1st closs street onto 4th Ave                                 | 305 ft                |
| <b>₽</b> | 3. | Turn right at the 1st cross street onto Spring St                               |                       |
|          |    |                                                                                 | 0.1 mi                |
| X        | 4. | Turn right onto the ramp to Portland                                            |                       |
| Ŋ        | 5. | Use the left 2 lanes to keep left at the fork and follow signs for Airport Way  | 1.0 mi                |
| •        | J. | ose the left 2 lanes to keep left at the lork and lonow sighs for Airport way   | 459 ft                |
| ₽        | 6. | Keep left, follow signs for Sea-Tac Airport/Interstate 5 S and merge onto I-5 S | 10510                 |
|          |    |                                                                                 | 10.0 mi               |
| <b>L</b> | 7. | Keep right to stay on I-5 S                                                     |                       |
| _        |    |                                                                                 | 49.9 mi               |
|          | 8. | Use the right 2 lanes to take exit 104 for US-101 N                             |                       |
|          | _  |                                                                                 | 0.4 mi                |
| Î        | 9. | Continue onto US-101 N                                                          |                       |
|          |    |                                                                                 | 1.3 mi                |

| ۲        | 10.    | Use the right 2 lanes to take the Black Lake Blvd exit          | 0.4 mi                                 |
|----------|--------|-----------------------------------------------------------------|----------------------------------------|
| Cont     | inue ( | on Black Lake Blvd SW. Take Delphi Rd SW to Laguna Dr SW        | 40 (7.5 . )                            |
| ኻ        | 11.    | Use any lane to turn slightly left onto Black Lake Blvd SW      | —————————————————————————————————————— |
| 1        | 12.    | Continue onto 62nd Ave SW                                       | 3.6 mi                                 |
| 4        | 13.    | Turn left onto Delphi Rd SW                                     | 0.7 mi                                 |
| Ļ        | 14.    | Turn right onto Waddell Creek Rd SW                             | 2.2 mi                                 |
| 4        | 15.    | Turn left onto Lake Lucinda Dr SW                               |                                        |
| <b>L</b> | 16.    | Turn right onto Laguna Dr SW  i Destination will be on the left | 0.4 mi                                 |