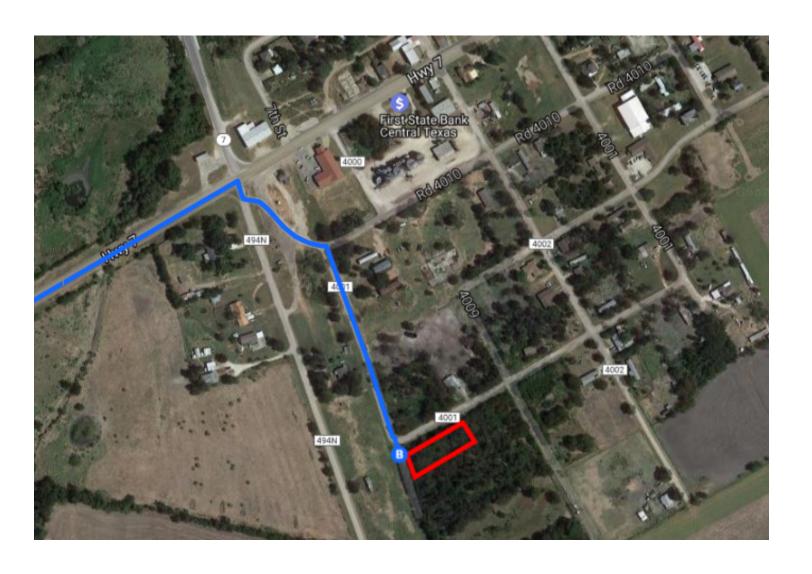

## Follow US-77 S to your destination in Chilton

|          |     | •                                                                                                 | 23 min (19.0 mi) |
|----------|-----|---------------------------------------------------------------------------------------------------|------------------|
| *        | 10. | Merge onto S Interstate Hwy 35/J H Kultgen Expy                                                   | ,                |
| 4        | 11. | Turn left onto S Valley Mills Dr                                                                  | 0.1 mi           |
| <b>Q</b> | 12. | At the traffic circle, take the 2nd exit onto US-77 S/N Robinson Dr  1 Continue to follow US-77 S | 0.1 mi           |
| 4        | 13. | Turn left onto TX-7 E                                                                             | 17.8 mi          |
| Ļ        | 14. | Turn right onto County Rd 494N                                                                    | 0.7 mi           |
| 4        | 15. | Turn left toward County Rd 4001                                                                   | —————— 69 ft     |
| ₽        | 16. | Turn right onto County Rd 4001                                                                    | 344 ft           |
| Ļ        | 17. | Keep right                                                                                        | 0.1 mi           |
|          |     | Destination will be on the left                                                                   | 66 ft            |

## 173 County Rd 4001

Chilton, TX 76632

These directions are for planning purposes only. You may find that construction projects, traffic, weather, or other events may cause conditions to differ from the map results, and you should plan your route accordingly. You must obey all signs or notices regarding your route.