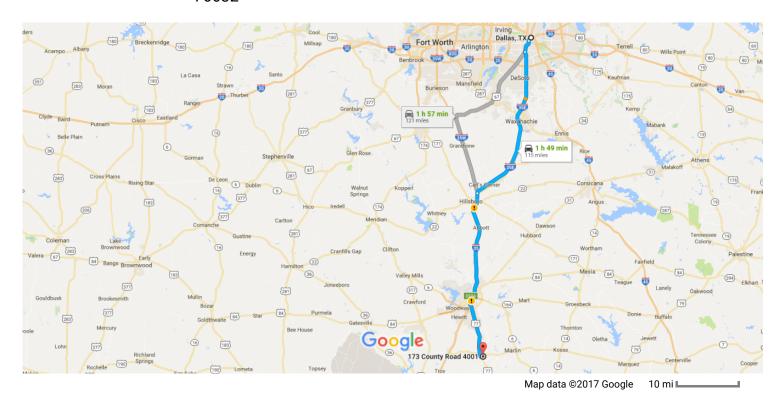

## Dallas

Texas

## Follow I-35E and I-35 S to S Interstate Hwy 35/J H Kultgen Expy in Waco. Take exit 333A from I-35 S

|    |    | · · · · · · · · · · · · · · · · · · ·                                                                        | 1 h 24 min (95.7 mi) |
|----|----|--------------------------------------------------------------------------------------------------------------|----------------------|
| 1  | 1. | Head east toward Browder St                                                                                  |                      |
| Γ* | 2. | Turn right onto Browder St                                                                                   | 299 ft               |
| r  | 3. | Turn right onto Canton St                                                                                    | 240 ft               |
| *  | 4. | Use the left 2 lanes to turn slightly left onto the ramp to I-30 W/I-35E                                     | ———— 0.1 mi          |
| 7  | 5. | Keep right at the fork to continue toward I-35E  ⚠ Parts of this road may be closed at certain times or days | ————— 0.5 mi         |
| 4  | 6. | Keep left and merge onto I-35E                                                                               | 0.8 mi               |
| ĭ  | 7. | Keep left at the fork to continue on I-35E S, follow signs for Waco                                          | 4.1 mi               |
| 1  | 8. | Continue onto I-35 S                                                                                         | 52.7 mi              |
| r  | 9. | Take exit 333A toward TX-396 Loop/Valley Mills Dr/La Salle Ave                                               | 37.4 mi              |
|    |    |                                                                                                              | 0.1 mi               |

## Follow US-77 S to your destination in Chilton

|          |     | •                                                                                                 | 23 min (19.0 mi) |
|----------|-----|---------------------------------------------------------------------------------------------------|------------------|
| *        | 10. | Merge onto S Interstate Hwy 35/J H Kultgen Expy                                                   | ,                |
| 4        | 11. | Turn left onto S Valley Mills Dr                                                                  | 0.1 mi           |
| <b>Q</b> | 12. | At the traffic circle, take the 2nd exit onto US-77 S/N Robinson Dr  1 Continue to follow US-77 S | 0.1 mi           |
| 4        | 13. | Turn left onto TX-7 E                                                                             | 17.8 mi          |
| Ļ        | 14. | Turn right onto County Rd 494N                                                                    | 0.7 mi           |
| 4        | 15. | Turn left toward County Rd 4001                                                                   | —————— 69 ft     |
| ₽        | 16. | Turn right onto County Rd 4001                                                                    | 344 ft           |
| Ļ        | 17. | Keep right                                                                                        | 0.1 mi           |
|          |     | Destination will be on the left                                                                   | 66 ft            |

## 173 County Rd 4001

Chilton, TX 76632

These directions are for planning purposes only. You may find that construction projects, traffic, weather, or other events may cause conditions to differ from the map results, and you should plan your route accordingly. You must obey all signs or notices regarding your route.