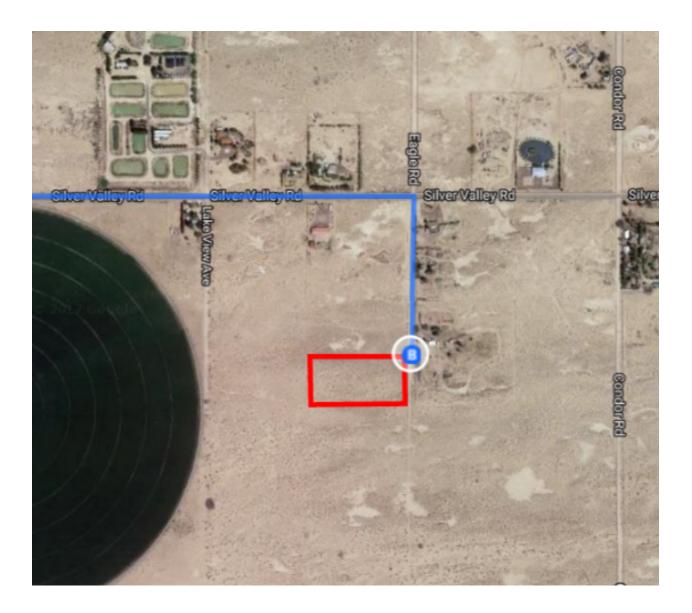

| 2 | 8. | Take exit 31B to merge onto | I-605 | Ν |
|---|----|-----------------------------|-------|---|
|---|----|-----------------------------|-------|---|

|            |      |                                                                                                               | 5.3 mi         |
|------------|------|---------------------------------------------------------------------------------------------------------------|----------------|
| ۲          | 9.   | Use the right 2 lanes to take exit 27A to merge onto I-210 E/Foothill Fwy toward Foothill Fwy/S<br>Bernardino | San            |
| 1          | 10.  | Continue onto CA-210/Foothill Fwy                                                                             | —— 7.8 mi      |
| r          | 11.  | Use the right 3 lanes to take exit 64A toward Barstow                                                         | —— 19.0 mi     |
| *          | 12.  | Merge onto I-15 N                                                                                             | —— 1.4 mi      |
| 4          | 13.  | Keep left to stay on I-15 N, follow signs for Barstow                                                         | 7.3 mi         |
| Ŷ          | 14.  | Keep left at the fork to stay on I-15 N                                                                       | 14.0 m         |
| r          | 15.  | Take exit 198 for Minneola Rd                                                                                 | 0.3 mi         |
| Cont       | inue | on Minneola Rd. Drive to Eagle Rd                                                                             |                |
| <b>L</b> → | 16.  | Turn right onto Minneola Rd                                                                                   | 8 min (5.5 mi) |
| 4          | 17.  | Turn left onto Silver Valley Rd                                                                               | 3.6 mi         |
| L,         | 18.  | Turn right onto Eagle Rd<br>Destination will be on the right                                                  | —— 1.7 mi      |
|            |      |                                                                                                               | —— 0.2 mi      |

# 33500-33698 Eagle Rd

Newberry Springs, CA 92365

These directions are for planning purposes only. You may find that construction projects, traffic, weather, or other events may cause conditions to differ from the map results, and you should plan your route accordingly. You must obey all signs or notices regarding your route.