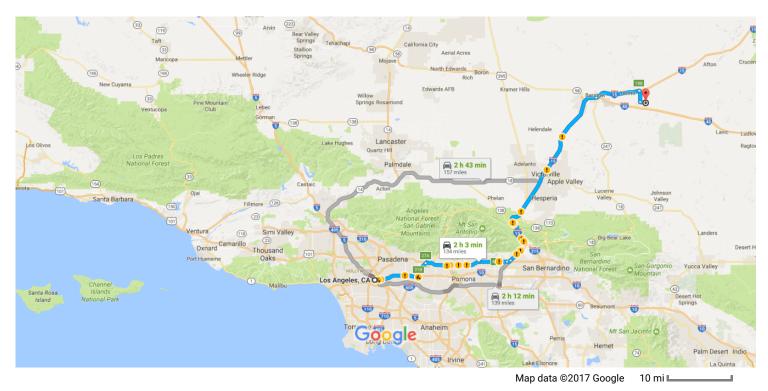

# Google Maps

## Los Angeles, CA to 33500-33698 Eagle Rd, Newberry Springs, CA 92365

# Los Angeles

California

#### Get on US-101 S from N Main St

|    | 4  |                                                                                                           | nin (0.5 mi)       |
|----|----|-----------------------------------------------------------------------------------------------------------|--------------------|
|    | Ι. | Head southeast on W 1st St toward S Main St                                                               | 60 (i              |
| 1  | 2. | Turn left at the 1st cross street onto N Main St<br>A May be closed at certain times or days              | 62 ft              |
| L, | 3. | Turn right onto Aliso St                                                                                  | — 0.3 mi           |
| *  | 4. | Use the 2nd from the left lane to merge onto US-101 S via the ramp to Interstate 10 Fwy E/Inters<br>Fwy S | — 299 ft<br>tate 5 |
|    |    |                                                                                                           | — 0.2 mi           |

### Take I-10 E, CA-210 and I-15 N to Minneola Rd in San Bernardino County. Take exit 198 from I-15 N

|   |    | 1 h 52 min (128 mi)                                                                                      |
|---|----|----------------------------------------------------------------------------------------------------------|
| * | 5. | Merge onto US-101 S                                                                                      |
|   |    | 0.7 mi                                                                                                   |
| Ŷ | 6. | Keep left at the fork to continue on San Bernardino Fwy, follow signs for San Bernardino/Interstate 10 E |
|   |    | 1.3 mi                                                                                                   |
| 1 | 7. | Continue onto I-10 E/San Bernardino Fwy                                                                  |

| 2 | 8. | Take exit 31B to merge onto | I-605 | Ν |
|---|----|-----------------------------|-------|---|
|---|----|-----------------------------|-------|---|

|            |      |                                                                                                               | 5.3 mi         |
|------------|------|---------------------------------------------------------------------------------------------------------------|----------------|
| ۲          | 9.   | Use the right 2 lanes to take exit 27A to merge onto I-210 E/Foothill Fwy toward Foothill Fwy/S<br>Bernardino | San            |
| 1          | 10.  | Continue onto CA-210/Foothill Fwy                                                                             | —— 7.8 mi      |
| r          | 11.  | Use the right 3 lanes to take exit 64A toward Barstow                                                         | —— 19.0 mi     |
| *          | 12.  | Merge onto I-15 N                                                                                             | —— 1.4 mi      |
| 4          | 13.  | Keep left to stay on I-15 N, follow signs for Barstow                                                         | 7.3 mi         |
| Ŷ          | 14.  | Keep left at the fork to stay on I-15 N                                                                       | 14.0 m         |
| r          | 15.  | Take exit 198 for Minneola Rd                                                                                 | 0.3 mi         |
| Cont       | inue | on Minneola Rd. Drive to Eagle Rd                                                                             |                |
| <b>L</b> → | 16.  | Turn right onto Minneola Rd                                                                                   | 8 min (5.5 mi) |
| 4          | 17.  | Turn left onto Silver Valley Rd                                                                               | 3.6 mi         |
| L,         | 18.  | Turn right onto Eagle Rd<br>Destination will be on the right                                                  | —— 1.7 mi      |
|            |      |                                                                                                               | —— 0.2 mi      |