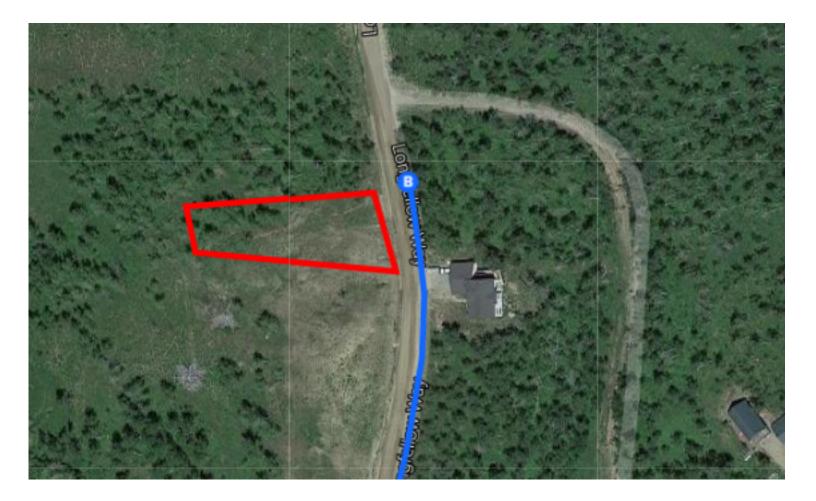

0.5 mi

| 1      | Continue onto 6th Ave                                                                                   |
|--------|---------------------------------------------------------------------------------------------------------|
| 1      | Continue onto US-6 W/6th Ave                                                                            |
| ۴      | Take the exit onto I-70 W toward Grand Jct<br>55.3 mi                                                   |
| ۴      | Take exit 205 for CO-9 N toward US-6 E/Silverthorne/Dillon                                              |
| Ļ      | Turn right onto CO-9 N/Blue River Pkwy (signs for Silverthorne)<br>Continue to follow CO-9 N<br>37.3 mi |
| 4      | Turn left onto US-40 W/Park Ave<br>Continue to follow US-40 W<br>53.5 mi                                |
| Foll   | ow Co Rd 129 to Longfellow Way                                                                          |
| 21.2 ו | mi                                                                                                      |
| Ļ      | Turn right onto Co Rd 129/Elk River Rd<br>Continue to follow Co Rd 129                                  |
|        | 20.5 mi                                                                                                 |
| 1      | Turn left onto Neptune Pl                                                                               |
|        | 0.4 mi                                                                                                  |
|        | Turn right onto Longfellow Way                                                                          |
|        | Destination will be on the left                                                                         |
|        | 0.4 mi                                                                                                  |