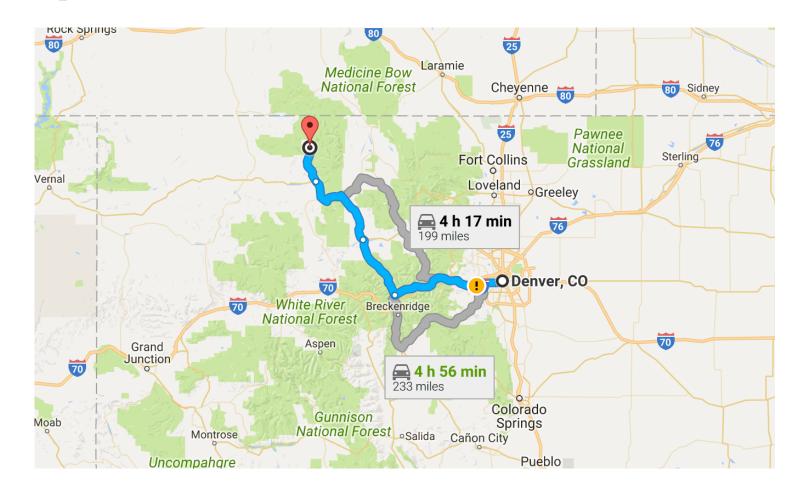

## Continue to 6th Ave

| 1.4 mi                                                                           |                                            |
|----------------------------------------------------------------------------------|--------------------------------------------|
| 1.4111                                                                           |                                            |
| 1                                                                                | Head south on Bannock St toward W 14th Ave |
|                                                                                  | 0.2 mi                                     |
| ₽                                                                                | Turn right onto W 13th Ave                 |
|                                                                                  | 0.5 mi                                     |
| 1                                                                                | Turn left onto Kalamath St                 |
|                                                                                  | 0.7 mi                                     |
| Follow I-70 W, CO-9 N and US-40 W to Co Rd 129/Elk River Rd in Steamboat Springs |                                            |
| 156 mi                                                                           |                                            |
| _                                                                                |                                            |
| <b>r</b>                                                                         | Slight right onto 6th Ave (signs for I-25) |

0.5 mi

| 1      | Continue onto 6th Ave                                                                                   |
|--------|---------------------------------------------------------------------------------------------------------|
| 1      | Continue onto US-6 W/6th Ave                                                                            |
| ۴      | Take the exit onto I-70 W toward Grand Jct<br>55.3 mi                                                   |
| ۴      | Take exit 205 for CO-9 N toward US-6 E/Silverthorne/Dillon                                              |
| Ļ      | Turn right onto CO-9 N/Blue River Pkwy (signs for Silverthorne)<br>Continue to follow CO-9 N<br>37.3 mi |
| 4      | Turn left onto US-40 W/Park Ave<br>Continue to follow US-40 W<br>53.5 mi                                |
| Foll   | ow Co Rd 129 to Longfellow Way                                                                          |
| 21.2 ו | mi                                                                                                      |
| Ļ      | Turn right onto Co Rd 129/Elk River Rd<br>Continue to follow Co Rd 129                                  |
|        | 20.5 mi                                                                                                 |
| 1      | Turn left onto Neptune Pl                                                                               |
|        | 0.4 mi                                                                                                  |
|        | Turn right onto Longfellow Way                                                                          |
|        | Destination will be on the left                                                                         |
|        | 0.4 mi                                                                                                  |