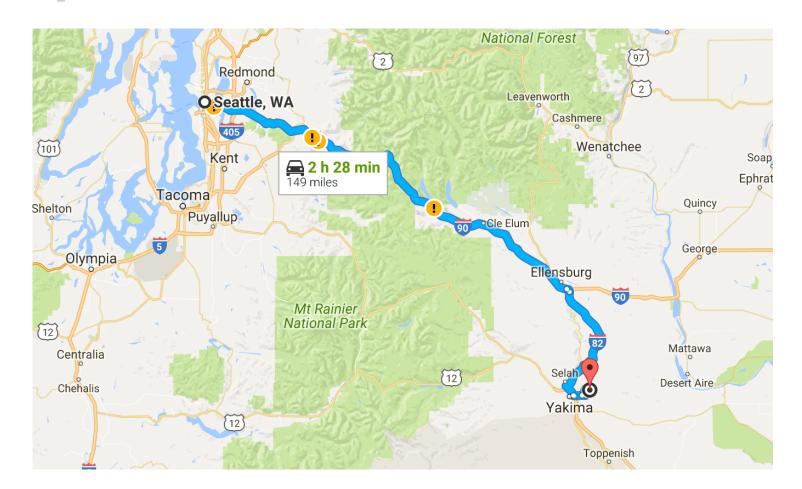

## Seattle

Washington

Follow I-90 E and I-82 E/US-97 S to E Yakima Ave in Yakima. Take exit 33B from I-82 E/US-97 S

| 143 m      |                                                                                                |
|------------|------------------------------------------------------------------------------------------------|
| 1          | Head southwest on Madison St toward 4th Ave                                                    |
| <b>I</b> ≁ | Turn right at the 1st cross street onto 4th Ave<br>305 ft                                      |
| <b>L</b> → | Turn right at the 1st cross street onto Spring St<br>0.1 mi                                    |
| *          | Turn right onto the ramp to Portland                                                           |
| Ŷ          | Keep left at the fork, follow signs for Interstate 90 E/Bellevue/Spokane and merge onto I-90 E |

| Ŷ    | Keep left at the fork to stay on I-90 E                        |
|------|----------------------------------------------------------------|
| r    | Take exit 110 for I-82 E/US-97 S toward Yakima                 |
| 1    | Continue onto I-82 E/US-97 S<br>32.3 mi                        |
| r    | Take exit 33B for Yakima Ave toward Terrace Heights<br>0.1 mi  |
| Take | e Terrace Heights Way, Roza Hill Dr and N 57th St to Ram Way   |
| 4    | Turn left onto E Yakima Ave                                    |
| 1    | Continue onto Terrace Heights Way                              |
| 1    | Continue straight onto Roza Hill Dr<br>0.8 mi                  |
| 4    | Turn left onto N 57th St<br>0.9 mi                             |
| 1    | O.4 mi                                                         |
| t    | Continue onto Coyote Creek Rd<br>0.4 mi                        |
| 1    | Continue onto N 57th St<br>0.3 mi                              |
| L,   | Turn right onto Vista Verde Dr<br>0.1 mi                       |
| L,   | Turn right to stay on Vista Verde Dr<br>0.4 mi                 |
| 4    | Turn left onto Ram Way Destination will be on the right 0.9 mi |