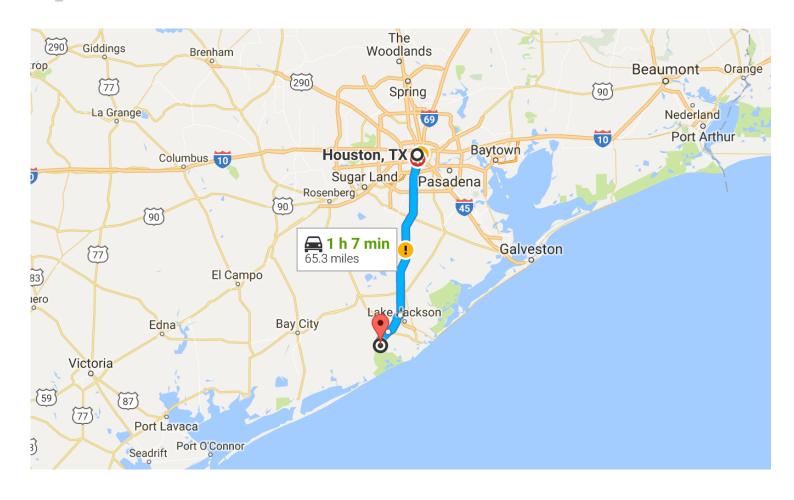

## Directions from Houston to

## Houston

Texas

## Get on I-45 N

0.3 mi

† Head northeast on Bagby St

141 ft

Turn left onto Walker St

259 f

Merge onto I-45 N via the ramp on the left to Dallas

0.2 mi

Take State Hwy 288 S/TX-288 S to FM 2004 S in Lake Jackson. Take the Farm to Mkt Rd 2004 exit from State Hwy 288 S/TX-288 S

52.6 mi

Merge onto I-45 N

0.4 mi

| ۳                                                 | Take exit 48A for Interstate 10 E toward Beaumont                                 |
|---------------------------------------------------|-----------------------------------------------------------------------------------|
| *                                                 | Merge onto I-10 E  0.8 mi                                                         |
| ۳                                                 | Take exit 770A to merge onto I-69/US-59 S  2.8 mi                                 |
| ۳                                                 | Take the exit onto State Hwy 288 S/TX-288 S toward Lake Jackson/Freeport  47.8 mi |
| r                                                 | Take the Farm to Mkt Rd 2004 exit toward Richwood  0.5 mi                         |
| Continue on FM 2004 S. Take FM 2611 to El Lago Dr |                                                                                   |
| 12.4 mi                                           |                                                                                   |
| 7                                                 | Slight right onto FM 2004 S (signs for Farm-To-Market Rd 2004 W)  6.7 mi          |
| 1                                                 | Continue onto FM 2611 3.7 mi                                                      |
| 4                                                 | Turn left onto FM 2621  0.2 mi                                                    |
| <b>L</b>                                          | Turn right onto County Rd 659                                                     |
| 4                                                 | Turn left onto 659                                                                |
| 1                                                 | Continue onto Recreation Dr  0.1 mi                                               |
| <b>L</b>                                          | Turn right onto N Belt Dr                                                         |
| 4                                                 | Turn left onto El Lago Dr  Destination will be on the right                       |