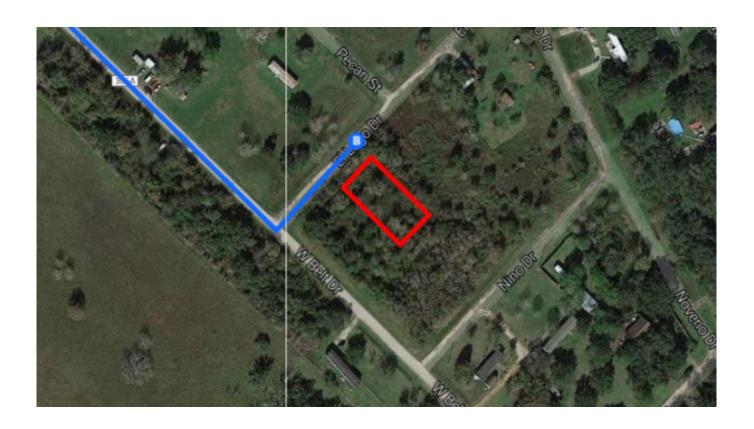

Take State Hwy 288 S/TX-288 S to FM 2004 S in Lake Jackson. Take the Farm to Mkt Rd 2004 exit from State Hwy 288 S/TX-288 S

52.6 mi

Merge onto I-45 N

0.4 mi

| ۳                                                 | Take exit 48A for Interstate 10 E toward Beaumont                                 |
|---------------------------------------------------|-----------------------------------------------------------------------------------|
| *                                                 | Merge onto I-10 E  0.8 mi                                                         |
| ۳                                                 | Take exit 770A to merge onto I-69/US-59 S  2.8 mi                                 |
| ۳                                                 | Take the exit onto State Hwy 288 S/TX-288 S toward Lake Jackson/Freeport  47.8 mi |
| r                                                 | Take the Farm to Mkt Rd 2004 exit toward Richwood  0.5 mi                         |
| Continue on FM 2004 S. Take FM 2611 to El Lago Dr |                                                                                   |
| 12.4 mi                                           |                                                                                   |
| 7                                                 | Slight right onto FM 2004 S (signs for Farm-To-Market Rd 2004 W)  6.7 mi          |
| 1                                                 | Continue onto FM 2611 3.7 mi                                                      |
| 4                                                 | Turn left onto FM 2621  0.2 mi                                                    |
| <b>L</b>                                          | Turn right onto County Rd 659                                                     |
| 4                                                 | Turn left onto 659                                                                |
| 1                                                 | Continue onto Recreation Dr  0.1 mi                                               |
| <b>L</b>                                          | Turn right onto N Belt Dr                                                         |
| 4                                                 | Turn left onto El Lago Dr  Destination will be on the right                       |