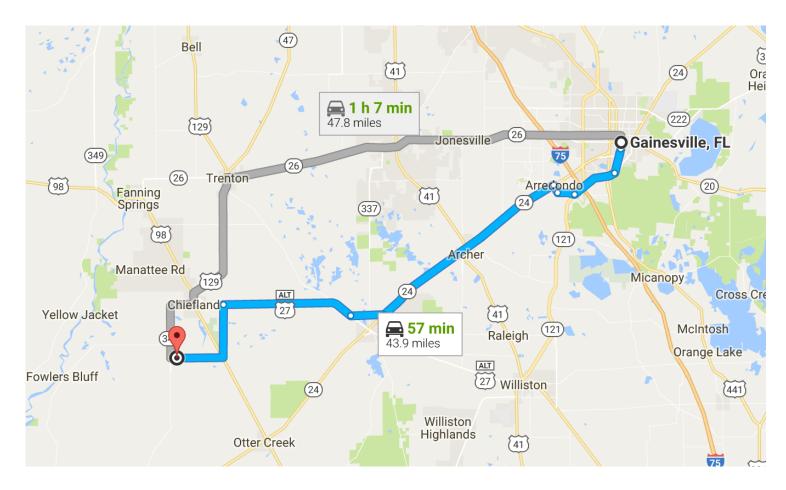

# Directions from Gainesville to

### Take FL-24 W to NE 90 St/Ishie Ave in Levy County

24.0 mi

1 Head south on S Main St toward SW 1 Ave/SW 1st Ave

Parts of this road may be closed at certain times or days

0.5 mi

At the traffic circle, take the 3rd exit and stay on S Main St

1.9 mi

Turn right onto SW Williston Rd

3.5 mi

Turn right onto SW 62 Ave/SW 62 Nd Ave

Continue to follow SW 62 Nd Ave

1.3 mi

Slight right onto SW 63rd Blvd

| _ | _   |      |  |
|---|-----|------|--|
| n |     | mi   |  |
| u | . / | 1111 |  |

#### Turn left onto FL-24 W

16.1 mi

## Turn right onto NE 90 St/Ishie Ave

2.5 mi

## Turn right onto US-27 ALT N

9.9 mi

### Follow Co Rd 347 to NW 67th Ct

7.5 mi

#### Turn left onto Co Rd 347/NW 30 Ave

Continue to follow Co Rd 347

7.5 mi —

#### Turn left onto NW 67th Ct

Destination will be on the right

39 ft -