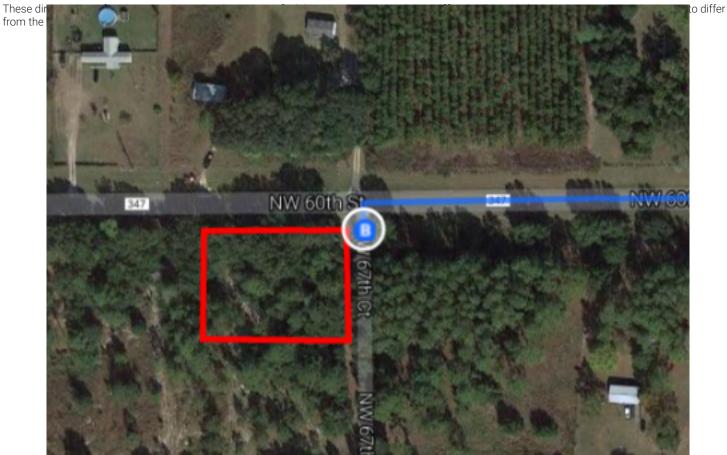

### Follow Co Rd 347 to NW 67th Ct

7.5 mi

#### Turn left onto NW 67th Ct

Destination will be on the right

39 ft -