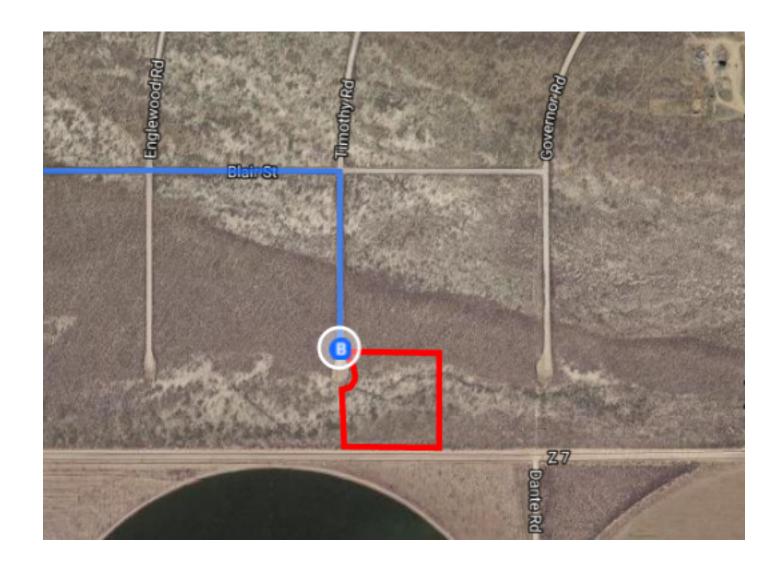

Follow I-25 S to US-160 W in Huerfano County. Take exit 50 from I-25 S

89.7 mi

Merge onto I-25 S

89.6 mi

Take exit 50 for U.S. 160 W

| Continue on US-160 W to your destination in Costilla County |                                                                                                 |
|-------------------------------------------------------------|-------------------------------------------------------------------------------------------------|
| 54.0 mi                                                     |                                                                                                 |
| ካ                                                           | Turn left onto US-160 W  0.9 mi                                                                 |
| 4                                                           | Turn left onto US-160 W/Main St  0.1 mi                                                         |
| <b>□</b>                                                    | Turn right at the 2nd cross street onto US-160 W/W 7th St  Continue to follow US-160 W  47.0 mi |
| 4                                                           | Turn left onto CO-159 S 4.7 mi                                                                  |
| 4                                                           | Turn left onto Rd CC/Co Ln 6/Z 7  0.4 mi                                                        |
| 4                                                           | Turn left onto Pacheco Rd  0.3 mi                                                               |
| <b>r</b>                                                    | Turn right onto Blair St                                                                        |
| ₽                                                           | Turn right at Timothy Rd  Destination will be on the left  0.2 mi                               |