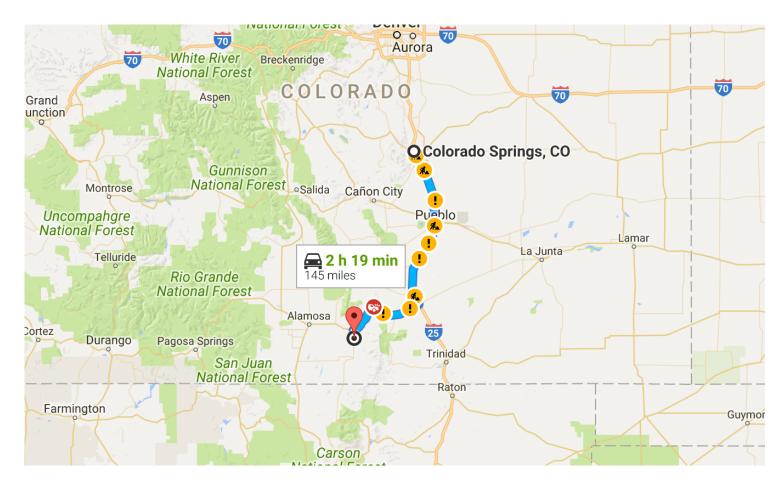

## Directions from Colorado Springs, CO to

## Colorado Springs, CO

## Get on I-25 S

1.7 mi

1 Head northwest on Pikes Peak Ave toward S Nevada Ave

59 ft

Turn left at the 1st cross street onto S Nevada Ave

1.3 mi

★ Turn left to merge onto I-25 S

0.4 mi

Follow I-25 S to US-160 W in Huerfano County. Take exit 50 from I-25 S

89.7 mi

Merge onto I-25 S

89.6 mi

Take exit 50 for U.S. 160 W

| Continue on US-160 W to your destination in Costilla County |                                                                                                 |
|-------------------------------------------------------------|-------------------------------------------------------------------------------------------------|
| 54.0 mi                                                     |                                                                                                 |
| ካ                                                           | Turn left onto US-160 W  0.9 mi                                                                 |
| 4                                                           | Turn left onto US-160 W/Main St  0.1 mi                                                         |
| <b>□</b>                                                    | Turn right at the 2nd cross street onto US-160 W/W 7th St  Continue to follow US-160 W  47.0 mi |
| 4                                                           | Turn left onto CO-159 S 4.7 mi                                                                  |
| 4                                                           | Turn left onto Rd CC/Co Ln 6/Z 7  0.4 mi                                                        |
| 4                                                           | Turn left onto Pacheco Rd  0.3 mi                                                               |
| <b>r</b>                                                    | Turn right onto Blair St                                                                        |
| ₽                                                           | Turn right at Timothy Rd  Destination will be on the left  0.2 mi                               |