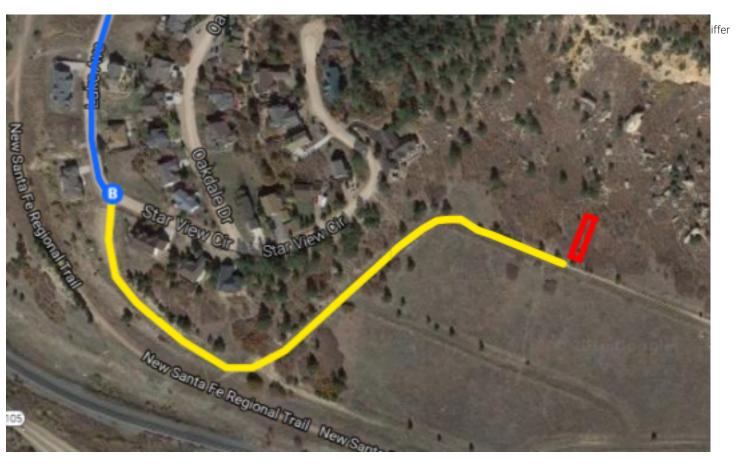

**Continued Directions** 

**115 Lake Avenue** Monument, CO 80132

At the end of the Google earth directions turn right on the dirt road and continue for 644 feet. Turn left and follow the dirt road for 930 feet. SW corner of property on left.