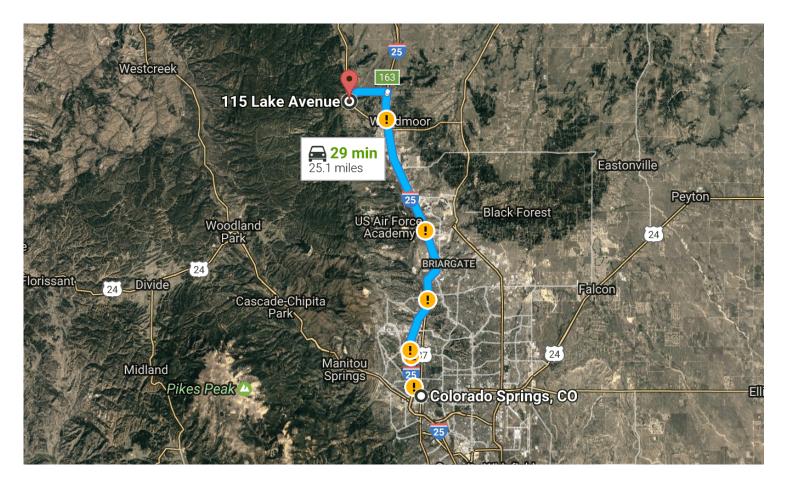

# Directions from Colorado Springs, CO to 115 Lake Ave Google

# Get on I-25 N from E Bijou St

1.0 mi t Head northwest on Pikes Peak Ave toward S Nevada Ave 59 ft Turn right at the 1st cross street onto N Nevada Ave 0.2 mi Turn left onto E Bijou St 0.3 mi Keep right to continue on W Bijou St 0.1 mi **X** Turn right to merge onto I-25 N

## **\***

Merge onto I-25 N

21.0 mi

Take exit 163 for County Line Rd

0.1 mi

Continue on S County Line Rd. Drive to Lake Ave in Palmer Lake

3.0 mi

Turn left onto S County Line Rd/E Palmer Divide Ave

Continue to follow S County Line Rd

2.5 mi

Turn left onto Oakdale Dr

0.3 mi

Turn right onto Grant Ave

240 ft

f Grant Ave turns left and becomes Lake Ave

0.1 mi