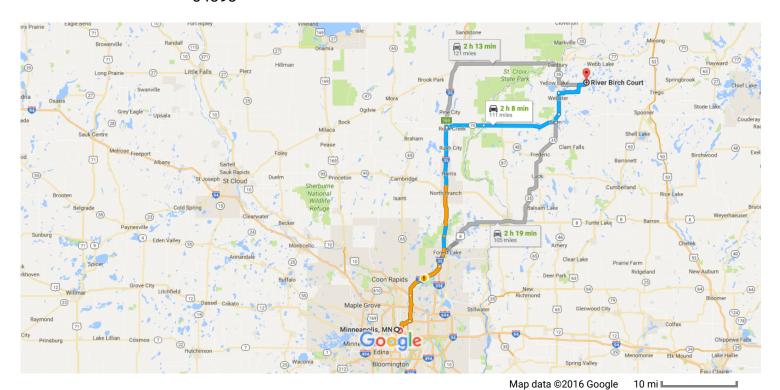

## Minneapolis, MN to River Birch Court, Webster, WI Drive 111 miles, 2 h 8 min 54893

## Get on I-35W N

|          |           |                                                                                                        | 4 min (0.9 mi)                     |
|----------|-----------|--------------------------------------------------------------------------------------------------------|------------------------------------|
| 1        | 1.        | Head southeast on S 4th St toward 5th Ave S/Fifth Ave S                                                |                                    |
| 4        | 2.        | Keep left to continue on Washington Ave SE                                                             | ———— 0.7 mi                        |
| <b>*</b> | 3.        | Turn left to merge onto I-35W N                                                                        | 0.1 mi                             |
| n        | J.        | Turriert to merge onto 1-35W N                                                                         | 0.1 mi                             |
| ollo     | w I-3     | 5W N and I-35 N to MN-70 E in Rock Creek. Take exit 165 from I-35 N                                    |                                    |
| <b>*</b> | 4.        | Merge onto I-35W N                                                                                     | —— 54 min (61.9 mi)                |
| n        | <b>4.</b> | Werge office 1-35W N                                                                                   | 4.6 mi                             |
| Ϋ        | 5.        | Keep left at the fork to stay on I-35W N                                                               | 74                                 |
| 4        | 6.        | Keep left to stay on I-35W N                                                                           | ———— 7.1 mi                        |
| •        | 7         | LOGIMAN turne alimbah ulafa anal basamasa LOGIN                                                        | 12.2 mi                            |
| Î        | 7.        | I-35W N turns slightly left and becomes I-35 N                                                         | 37.8 mi                            |
| 7        | 8.        | Take exit 165 for MN-70 toward Rock Creek/Grantsburg                                                   |                                    |
| Γ*       | 9.        | Turn right onto MN-70 E  i Entering Wisconsin                                                          | 59 min (48.5 mi)                   |
| <b>†</b> | 10.       | Continue onto WI-70 E/WI-70 Trunk E                                                                    | ————— 10.5 mi                      |
| •        |           |                                                                                                        | 19.7 mi                            |
| 4        | 11.       | Turn left onto WI-35 N/WI-70 E/WI-70 Trunk E/2nd Ave  Continue to follow WI-35 N/WI-70 E/WI-70 Trunk E |                                    |
|          |           |                                                                                                        |                                    |
| <b>Q</b> | 12.       |                                                                                                        | 2.5 mi                             |
| <b>L</b> | 12        | At the traffic circle, take the 2nd exit onto WI-35 N                                                  |                                    |
|          | 13.       |                                                                                                        |                                    |
| 4        | 14.       | Turn right onto Co Hwy A/Co Rd A                                                                       | 5.8 mi                             |
| †1<br>-  | 14.       | Turn right onto Co Hwy A/Co Rd A  Turn left onto Co Rd C                                               | ———— 5.8 mi<br>————— 9.1 mi        |
| ††       |           | Turn right onto Co Hwy A/Co Rd A                                                                       | ———— 5.8 mi<br>————— 9.1 mi        |
| т<br>т   | 14.       | Turn right onto Co Hwy A/Co Rd A  Turn left onto Co Rd C  Turn right onto Silver Birch Trail Way       | 2.5 mi 5.8 mi 9.1 mi 0.5 mi 0.3 mi |