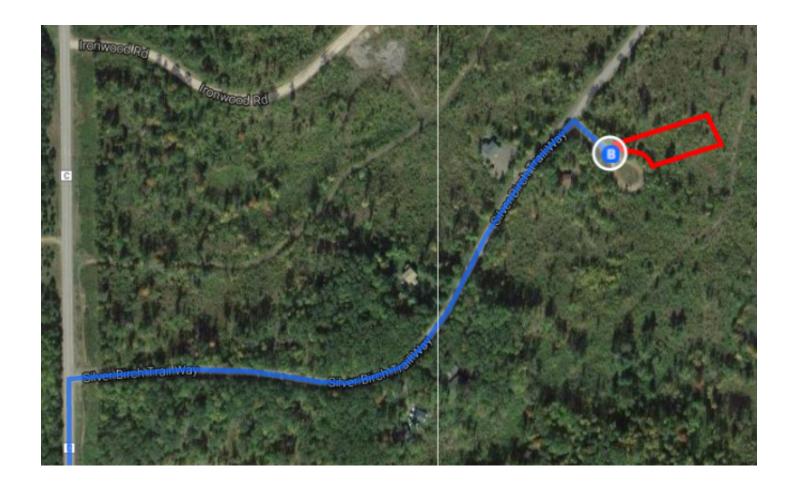

## Get on I-35W N

|          |           |                                                                                                        | 4 min (0.9 mi)                     |
|----------|-----------|--------------------------------------------------------------------------------------------------------|------------------------------------|
| 1        | 1.        | Head southeast on S 4th St toward 5th Ave S/Fifth Ave S                                                |                                    |
| 4        | 2.        | Keep left to continue on Washington Ave SE                                                             | ———— 0.7 mi                        |
| <b>*</b> | 3.        | Turn left to merge onto I-35W N                                                                        | 0.1 mi                             |
| n        | J.        | Turriert to merge onto 1-35W N                                                                         | 0.1 mi                             |
| ollo     | w I-3     | 5W N and I-35 N to MN-70 E in Rock Creek. Take exit 165 from I-35 N                                    |                                    |
| <b>*</b> | 4.        | Merge onto I-35W N                                                                                     | —— 54 min (61.9 mi)                |
| n        | <b>4.</b> | Werge office 1-35W N                                                                                   | 4.6 mi                             |
| Ϋ        | 5.        | Keep left at the fork to stay on I-35W N                                                               | 74                                 |
| 4        | 6.        | Keep left to stay on I-35W N                                                                           | ———— 7.1 mi                        |
| •        | 7         | LOGIMAN turne alimbah ulafa anal basamasa LOGIN                                                        | 12.2 mi                            |
| Î        | 7.        | I-35W N turns slightly left and becomes I-35 N                                                         | 37.8 mi                            |
| 7        | 8.        | Take exit 165 for MN-70 toward Rock Creek/Grantsburg                                                   |                                    |
| Γ*       | 9.        | Turn right onto MN-70 E  i Entering Wisconsin                                                          | 59 min (48.5 mi)                   |
| <b>†</b> | 10.       | Continue onto WI-70 E/WI-70 Trunk E                                                                    | ————— 10.5 mi                      |
| •        |           |                                                                                                        | 19.7 mi                            |
| 4        | 11.       | Turn left onto WI-35 N/WI-70 E/WI-70 Trunk E/2nd Ave  Continue to follow WI-35 N/WI-70 E/WI-70 Trunk E |                                    |
|          |           |                                                                                                        |                                    |
| <b>Q</b> | 12.       |                                                                                                        | 2.5 mi                             |
| <b>L</b> | 12        | At the traffic circle, take the 2nd exit onto WI-35 N                                                  |                                    |
|          | 13.       |                                                                                                        |                                    |
| 4        | 14.       | Turn right onto Co Hwy A/Co Rd A                                                                       | 5.8 mi                             |
| †1<br>-  | 14.       | Turn right onto Co Hwy A/Co Rd A  Turn left onto Co Rd C                                               | ———— 5.8 mi<br>————— 9.1 mi        |
| ††       |           | Turn right onto Co Hwy A/Co Rd A                                                                       | ———— 5.8 mi<br>————— 9.1 mi        |
| т<br>т   | 14.       | Turn right onto Co Hwy A/Co Rd A  Turn left onto Co Rd C  Turn right onto Silver Birch Trail Way       | 2.5 mi 5.8 mi 9.1 mi 0.5 mi 0.3 mi |

## **River Birch Court**

Webster, WI 54893