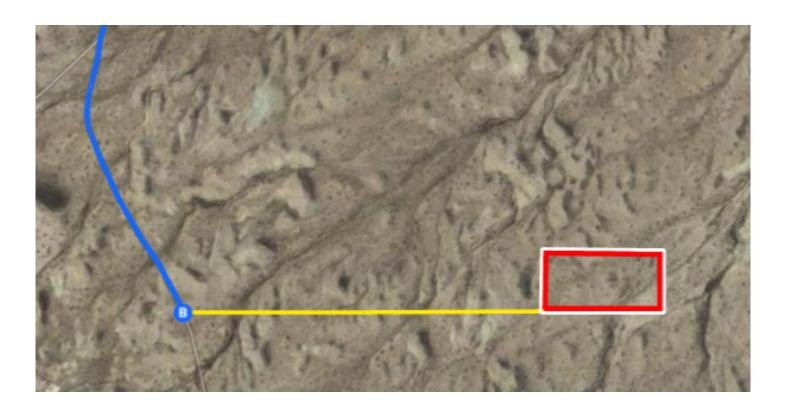

## **Continued Directions**

At the end of the google Earth directions turn directly east and continue offroad for 0.74 of a mile to the SW corner of the property.