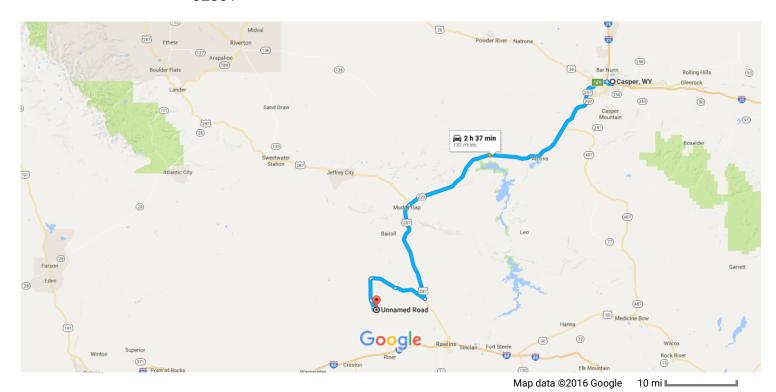

## Casper, WY

## Take N Lincoln St to E F St

| ake | IN LI | ncoin St to E F St                                                                   | 0 : (0.4          |
|-----|-------|--------------------------------------------------------------------------------------|-------------------|
| 1   | 1.    | Head south on N Lincoln St toward E L St                                             | —— 2 min (0.4 m   |
| ר   | 2.    | Turn left onto E H St                                                                | 0.3               |
| •   | 3.    | Turn right at the 1st cross street onto N Jefferson St                               | 262               |
| ive | fron  | n WY-220 W, US-287 S and Oil Rd to Mines to Sweetwater County                        | 0.1               |
| •   | 4.    | Turn right onto E F St                                                               | 1 h 57 min (122 r |
|     | 5.    | Take the ramp on the left onto I-25 N                                                | 217               |
| -   | 6.    | Use the right 2 lanes to take exit 189 toward US-20 W/US-26 W/Shoshoni/Port of Entry | 1.5               |
| 1   | 7.    | Keep left, follow signs for Airport                                                  | 0.3               |
| 1   | 8.    | Use any lane to turn left onto Events Dr                                             | 37                |
|     | 9.    | Continue onto US-20 BYP W                                                            | 0.2               |
|     | 10.   | Keep left to continue on US-20 BYP W/US-26 BYP, follow signs for Casper              | 2.6               |
|     | 11.   | Continue straight onto State Hwy 257                                                 | 0.1               |
|     | 12.   | Turn right onto WY-220 W                                                             | 7.3               |
|     | 13.   | Continue onto US-287 S                                                               | 63.6              |
|     | 14.   | Turn right onto Oil Rd to Mines                                                      | 29.0              |
|     | 15.   | Continue onto Mineral Exploration Rd                                                 | 9.5               |
| iv. | tov   | our dectination                                                                      | 7.6               |
| ve  |       | our destination  Slight loft                                                         | —— 40 min (9.7    |
|     | 16.   |                                                                                      | 0.4               |
| l   | 17.   | Turn left                                                                            | 6.1               |
| •   | 10    | Koon left                                                                            |                   |

| T | 10. | veeh lett   | 0.4 mi |
|---|-----|-------------|--------|
| 4 | 19. | Turn left   |        |
| ኀ | 20. | Slight left | 2.2 mi |
|   |     |             | 0.7 mi |

## **Unnamed Road**

Rawlins, WY 82301