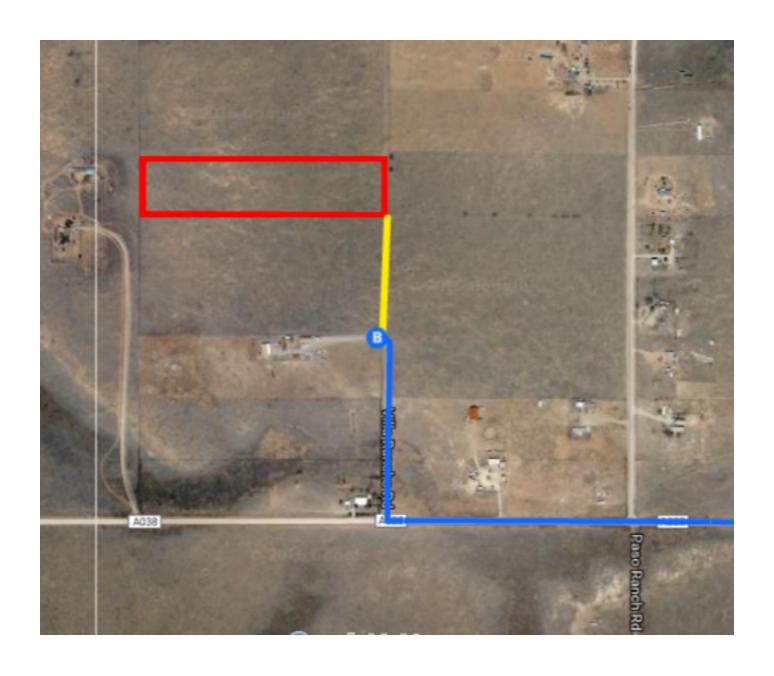

**Continued Directions** 

At the end of the google earth directions continue on the dirt road for 634 feet. SE corner of property on left.