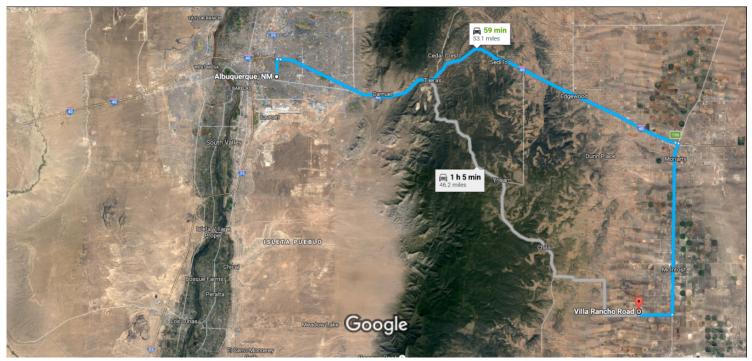

## Albuquerque, NM

## Get on I-40 E from Carlisle Blvd NE

|          |                  |                                                                                                                   | 6 min (1.6 m                           |
|----------|------------------|-------------------------------------------------------------------------------------------------------------------|----------------------------------------|
| 1        | 1.               | Head north on Amherst Dr NE toward Roma Ave NE                                                                    | 0111111 (1.011                         |
| <b>→</b> | 2.               | Turn right onto Monte Vista Blvd NE                                                                               | 299                                    |
| _        |                  |                                                                                                                   | 0.1 n                                  |
| 7        | 3.               | Slight left onto Carlisle Blvd NE                                                                                 | 1.2 n                                  |
| <b>*</b> | 4.               | Turn right to merge onto I-40 E                                                                                   | 1.211                                  |
|          |                  |                                                                                                                   | 0.3 n                                  |
| مااد     | w I-4            | 40 E to NM-41 S in Moriarty. Take exit 196 from I-40 E                                                            |                                        |
| JIIC     | VV 1 -           | +0 L to NW +1 5 III Monarty. Take exit 150 Holli 1 40 L                                                           | —————————————————————————————————————— |
|          |                  |                                                                                                                   |                                        |
| <b>*</b> | 5.               | Merge onto I-40 E                                                                                                 |                                        |
|          |                  |                                                                                                                   |                                        |
|          |                  | Merge onto I-40 E  Take exit 196 for NM-41 toward Howard Cavasos Blvd                                             | 34.9 n                                 |
|          |                  |                                                                                                                   |                                        |
| <b>★</b> | 6.               |                                                                                                                   | 34.9 n                                 |
| ont      | 6.               | Take exit 196 for NM-41 toward Howard Cavasos Blvd on NM-41 S. Drive to Villa Rancho Rd                           | 34.9 n                                 |
| <b>*</b> | 6.<br>inue       | Take exit 196 for NM-41 toward Howard Cavasos Blvd                                                                | —————————————————————————————————————— |
| ont      | 6.<br>inue       | Take exit 196 for NM-41 toward Howard Cavasos Blvd on NM-41 S. Drive to Villa Rancho Rd                           | 34.9 n 0.2 n 21 min (16.4 m            |
| ont      | 6.<br>inue<br>7. | Take exit 196 for NM-41 toward Howard Cavasos Blvd  on NM-41 S. Drive to Villa Rancho Rd  Turn right onto NM-41 S | 34.9 r 0.2 r 21 min (16.4 m            |

## Villa Rancho Road

Estancia, NM 87016

These directions are for planning purposes only. You may find that construction projects, traffic, weather, or other events may cause conditions to differ from the map results, and you should plan your route accordingly. You must obey all signs or notices regarding your route.