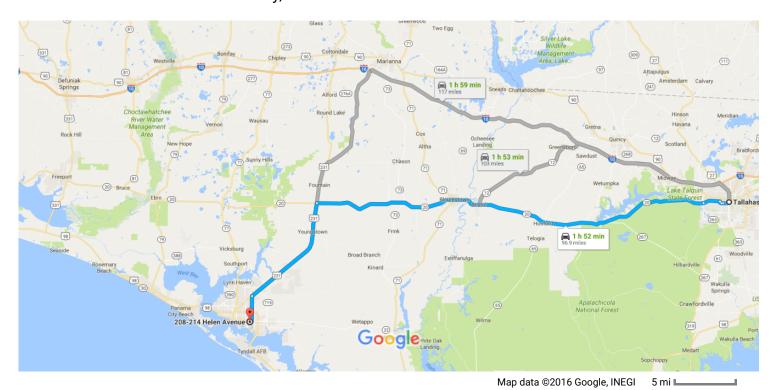

## Follow FL-20 W and US-231 S to Transmitter Rd in Bay County

|          |      |                                                                                                 | 1 h 50 min (92.3 mi) |
|----------|------|-------------------------------------------------------------------------------------------------|----------------------|
| 1        | 1.   | Head south on S Monroe St toward Apalachee Pkwy                                                 |                      |
| 1        | 2.   | Continue straight to stay on S Monroe St                                                        | 23 ft                |
| t        | 3.   | Continue straight to stay on S Monroe St                                                        | 0.1 mi               |
| <b>L</b> | 4.   | Turn right onto E Gaines St                                                                     | 397 ft               |
| ø        | 5.   | At the traffic circle, take the 2nd exit onto FL-371 E/W Gaines St  Continue to follow FL-371 E | 1.0 mi               |
| 1        | 6.   | Continue straight onto Stadium Dr                                                               | 0.2 mi               |
| 4        | 7.   | Turn left onto W Pensacola St                                                                   | 0.5 mi               |
| 1        | 8.   | Continue onto FL-20 W                                                                           | 2.8 mi               |
| 4        | 9.   | Turn left onto US-231 S                                                                         | 67.5 mi              |
| Follo    | w Tr | ansmitter Rd to Helen Ave in Springfield                                                        | 20.0 1111            |
| 4        | 10.  | Turn left onto Transmitter Rd                                                                   | 10 min (4.6 mi)      |
| <b>L</b> | 11.  | Turn right onto E 3rd St                                                                        | 4.2 mi               |
| 4        | 12.  | Turn left onto Helen Ave  i Destination will be on the left                                     | 0.3 mi               |
|          |      |                                                                                                 | 0.1 mi               |

## 208-214 Helen Avenue

Panama City, FL 32401

These directions are for planning purposes only. You may find that construction projects, traffic, weather, or other events may cause conditions to differ from the map results, and you should plan your route accordingly. You must obey all signs or notices regarding your route.