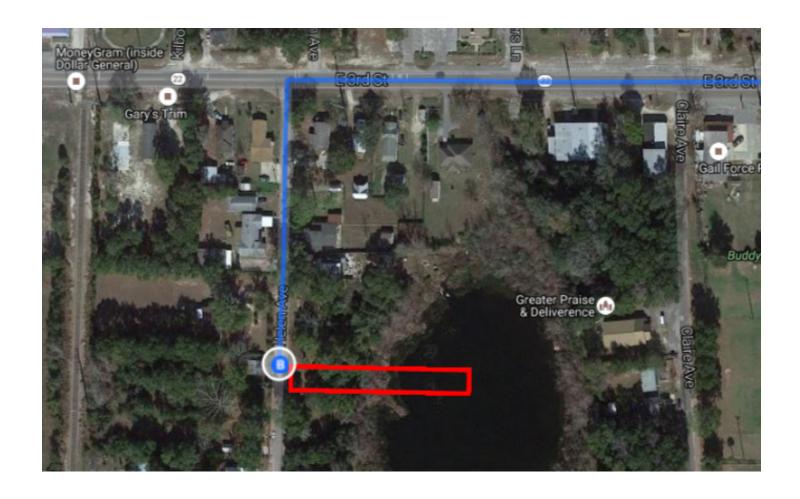

## Follow FL-20 W and US-231 S to Transmitter Rd in Bay County

|          |      |                                                                                                 | 1 h 50 min (92.3 mi) |
|----------|------|-------------------------------------------------------------------------------------------------|----------------------|
| 1        | 1.   | Head south on S Monroe St toward Apalachee Pkwy                                                 |                      |
| 1        | 2.   | Continue straight to stay on S Monroe St                                                        | 23 ft                |
| t        | 3.   | Continue straight to stay on S Monroe St                                                        | 0.1 mi               |
| <b>L</b> | 4.   | Turn right onto E Gaines St                                                                     | 397 ft               |
| ø        | 5.   | At the traffic circle, take the 2nd exit onto FL-371 E/W Gaines St  Continue to follow FL-371 E | 1.0 mi               |
| 1        | 6.   | Continue straight onto Stadium Dr                                                               | 0.2 mi               |
| 4        | 7.   | Turn left onto W Pensacola St                                                                   | 0.5 mi               |
| 1        | 8.   | Continue onto FL-20 W                                                                           | 2.8 mi               |
| 4        | 9.   | Turn left onto US-231 S                                                                         | 67.5 mi              |
| Follo    | w Tr | ansmitter Rd to Helen Ave in Springfield                                                        | 20.0 1111            |
| 4        | 10.  | Turn left onto Transmitter Rd                                                                   | 10 min (4.6 mi)      |
| <b>L</b> | 11.  | Turn right onto E 3rd St                                                                        | 4.2 mi               |
| 4        | 12.  | Turn left onto Helen Ave  i Destination will be on the left                                     | 0.3 mi               |
|          |      |                                                                                                 | 0.1 mi               |

## 208-214 Helen Avenue

Panama City, FL 32401

These directions are for planning purposes only. You may find that construction projects, traffic, weather, or other events may cause conditions to differ from the map results, and you should plan your route accordingly. You must obey all signs or notices regarding your route.