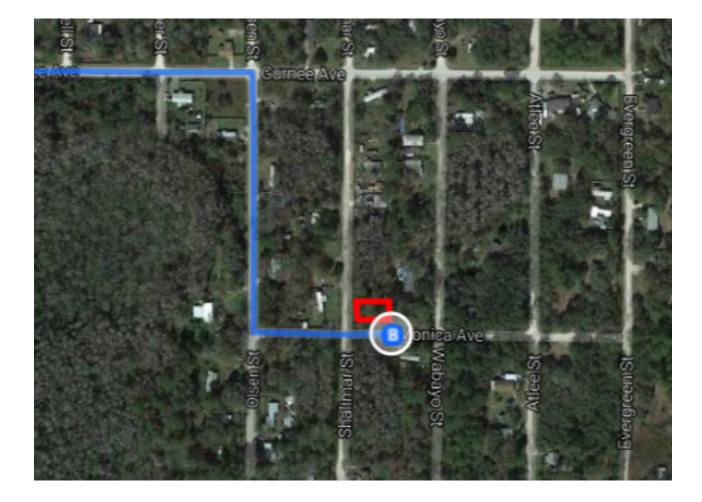

eft onto Key Lime Dr Turn left onto Oconee Blvd Turn right onto Lake Dr | - 11 min (5.6<br>3.<br>0.7<br>0.7                |
| nt      | inue<br>11.<br>12.<br>13.        | on FL-52 W. Take Lake Dr to Monica Ave Use the left 2 lanes to turn left onto FL-52 W                                                                                                 |                                                  |

18. Turn left onto Monica AveDestination will be on the left

## 13105 Monica Avenue

New Port Richey, FL 34654

These directions are for planning purposes only. You may find that construction projects, traffic, weather, or other events may cause conditions to differ from the map results, and you should plan your route accordingly. You must obey all signs or notices regarding your route.



397 ft