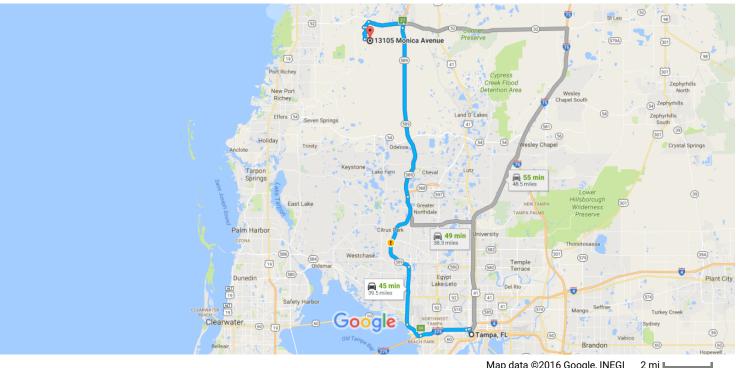

## Google Maps

Tampa, FL to 13105 Monica Avenue, New Port Richey, FL 34654

Map data ©2016 Google, INEGI 2 mi 🛯

## Get on I-275 S from N Florida Ave

| •       |                                  |                                                                                                                                                                                       |                                                  |
|---------|----------------------------------|---------------------------------------------------------------------------------------------------------------------------------------------------------------------------------------|--------------------------------------------------|
| t       | 1.                               | Head west on E Zack St toward N Marion St                                                                                                                                             | — 3 min (0.9 i                                   |
| •       | 2.                               | Turn right onto N Florida Ave                                                                                                                                                         | 32                                               |
| ٦       | 3.                               | Turn left onto E Kay St                                                                                                                                                               | 0.5                                              |
| k       | 4.                               | Use the right 2 lanes to take the ramp onto I-275 S                                                                                                                                   | 47                                               |
|         |                                  |                                                                                                                                                                                       | 0.2                                              |
| ke      | FL-5                             | 89 Toll N to FL-52 W in Pasco County. Take exit 27 from FL-589 Toll N                                                                                                                 | 31 min (33.1                                     |
| k       | 5.                               | Merge onto I-275 S                                                                                                                                                                    |                                                  |
| •       | 6.                               | Use the right 2 lanes to take exit 39 to merge onto FL-60 W toward Clearwater/Tampa Airpo                                                                                             |                                                  |
|         | 7.                               | Continue onto FL-589 Toll N                                                                                                                                                           | 1.6                                              |
| 1       | 8.                               | Keep left to stay on FL-589 Toll N                                                                                                                                                    | 4.9                                              |
|         | 9.                               | Keep left at the fork to stay on FL-589 Toll N Toll road                                                                                                                              | 7.6                                              |
| -       | 10.                              | Take exit 27 for FL-52 toward San Antonio/Dade City                                                                                                                                   | 14.7                                             |
|         |                                  | 🛕 Toll road                                                                                                                                                                           |                                                  |
|         |                                  | A Toll road                                                                                                                                                                           | 0.3                                              |
|         |                                  | A Toll road on FL-52 W. Take Lake Dr to Monica Ave                                                                                                                                    | — 0.3<br>— 11 min (5 6                           |
|         |                                  | on FL-52 W. Take Lake Dr to Monica Ave                                                                                                                                                | ————— 0.3<br>— 11 min (5.6                       |
| nt      | inue                             | on FL-52 W. Take Lake Dr to Monica Ave<br>Use the left 2 lanes to turn left onto FL-52 W                                                                                              | — 11 min (5.6                                    |
| nt      | <b>inue</b><br>11.               | on FL-52 W. Take Lake Dr to Monica Ave<br>Use the left 2 lanes to turn left onto FL-52 W<br>A Partial toll road<br>Turn left onto Key Lime Dr                                         | — 11 min (5.6                                    |
| nt<br>I | <b>inue</b><br>11.<br>12.        | on FL-52 W. Take Lake Dr to Monica Ave Use the left 2 lanes to turn left onto FL-52 W  ▲ Partial toll road  Turn left onto Key Lime Dr  Turn left onto Oconee Blvd                    | — 11 min (5.6<br>———— 3. <sup>-</sup><br>——— 0.7 |
| nt<br>I | inue<br>11.<br>12.<br>13.<br>14. | on FL-52 W. Take Lake Dr to Monica Ave Use the left 2 lanes to turn left onto FL-52 W Partial toll road Turn left onto Key Lime Dr Turn left onto Oconee Blvd Turn right onto Lake Dr | - 11 min (5.6<br>3.<br>0.7<br>0.7                |
| nt      | inue<br>11.<br>12.<br>13.        | on FL-52 W. Take Lake Dr to Monica Ave Use the left 2 lanes to turn left onto FL-52 W                                                                                                 |                                                  |

18. Turn left onto Monica AveDestination will be on the left

## 13105 Monica Avenue

New Port Richey, FL 34654

These directions are for planning purposes only. You may find that construction projects, traffic, weather, or other events may cause conditions to differ from the map results, and you should plan your route accordingly. You must obey all signs or notices regarding your route.