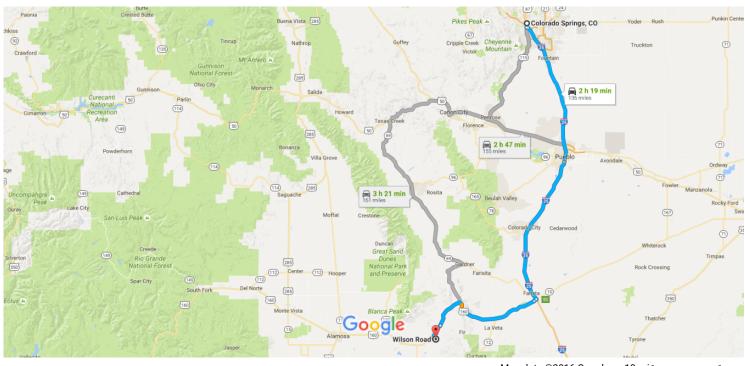

### Colorado Springs, CO to Wilson Road, Fort Garland, CO 81133

Map data ©2016 Google 10 mi ∟\_\_\_\_\_

# Colorado Springs, CO

#### Get on I-25 S

|                     |                                                                                      |                                                                                                                                                                                                                                                                       | 6 min (1.7 m                     |
|---------------------|--------------------------------------------------------------------------------------|-----------------------------------------------------------------------------------------------------------------------------------------------------------------------------------------------------------------------------------------------------------------------|----------------------------------|
| 1                   | 1.                                                                                   | Head northwest on Pikes Peak Ave toward S Nevada Ave                                                                                                                                                                                                                  |                                  |
| 4                   | 2.                                                                                   | Turn left at the 1st cross street onto S Nevada Ave                                                                                                                                                                                                                   | 59                               |
| *                   | 3.                                                                                   | Turn left to merge onto I-25 S                                                                                                                                                                                                                                        | 1.3                              |
|                     |                                                                                      |                                                                                                                                                                                                                                                                       | 0.4                              |
| ollo                | w I-2                                                                                | 5 S to US-160 W in Huerfano County. Take exit 50 from I-25 S                                                                                                                                                                                                          |                                  |
| *                   | 4.                                                                                   | Merge onto I-25 S                                                                                                                                                                                                                                                     | 1 h 15 min (89.7 n               |
| -                   | 5.                                                                                   | Take exit 50 for U.S. 160 W                                                                                                                                                                                                                                           | 89.6                             |
|                     |                                                                                      |                                                                                                                                                                                                                                                                       | 0.2                              |
|                     |                                                                                      |                                                                                                                                                                                                                                                                       |                                  |
| ont                 | inue                                                                                 | on US-160 W to your destination in Costilla County                                                                                                                                                                                                                    |                                  |
|                     |                                                                                      |                                                                                                                                                                                                                                                                       | 54 min (44.2 r                   |
|                     | inue<br>6.                                                                           | Turn left onto US-160 W                                                                                                                                                                                                                                               |                                  |
| ont<br>T            |                                                                                      |                                                                                                                                                                                                                                                                       | 0.9                              |
| ካ<br>ካ              | 6.                                                                                   | Turn left onto US-160 W                                                                                                                                                                                                                                               | 0.9                              |
| י<br>י<br>י         | 6.<br>7.<br>8.                                                                       | Turn left onto US-160 W<br>Turn left onto US-160 W/Main St<br>Turn right at the 2nd cross street onto US-160 W/W 7th St<br>Continue to follow US-160 W                                                                                                                | 0.9                              |
| י<br>י<br>י         | 6.<br>7.                                                                             | Turn left onto US-160 W<br>Turn left onto US-160 W/Main St<br>Turn right at the 2nd cross street onto US-160 W/W 7th St                                                                                                                                               | 0.9<br>0.1<br>37.1               |
| י<br>י<br>י         | 6.<br>7.<br>8.                                                                       | Turn left onto US-160 W<br>Turn left onto US-160 W/Main St<br>Turn right at the 2nd cross street onto US-160 W/W 7th St<br>Ocntinue to follow US-160 W<br>Turn left                                                                                                   | 0.9<br>0.1<br>37.1<br>469        |
| יז<br>יז<br>יז<br>י | 6.<br>7.<br>8.<br>9.                                                                 | Turn left onto US-160 W<br>Turn left onto US-160 W/Main St<br>Turn right at the 2nd cross street onto US-160 W/W 7th St<br>Ocntinue to follow US-160 W<br>Turn left<br>Turn right                                                                                     | 0.9<br>0.1<br>37.1<br>469<br>5.0 |
| ٦                   | <ol> <li>6.</li> <li>7.</li> <li>8.</li> <li>9.</li> <li>10.</li> </ol>              | Turn left onto US-160 W<br>Turn left onto US-160 W/Main St<br>Turn right at the 2nd cross street onto US-160 W/W 7th St<br>Ocontinue to follow US-160 W<br>Turn left<br>Turn right<br>Turn right                                                                      | 0.9<br>0.1<br>37.1<br>469<br>5.0 |
| יז<br>יז<br>יז<br>י | <ol> <li>6.</li> <li>7.</li> <li>8.</li> <li>9.</li> <li>10.</li> <li>11.</li> </ol> | Turn left onto US-160 W<br>Turn left onto US-160 W/Main St<br>Turn right at the 2nd cross street onto US-160 W/W 7th St<br>Continue to follow US-160 W<br>Turn left<br>Turn right<br>Turn right<br>Turn left toward Indian Creek Rd<br>Turn left onto Indian Creek Rd |                                  |

## Wilson Road

Fort Garland, CO 81133

These directions are for planning purposes only. You may find that construction projects, traffic, weather, or other events may cause conditions to differ from the map results, and you should blan your route accordinaly. You must obey all sians or notices regarding your route.