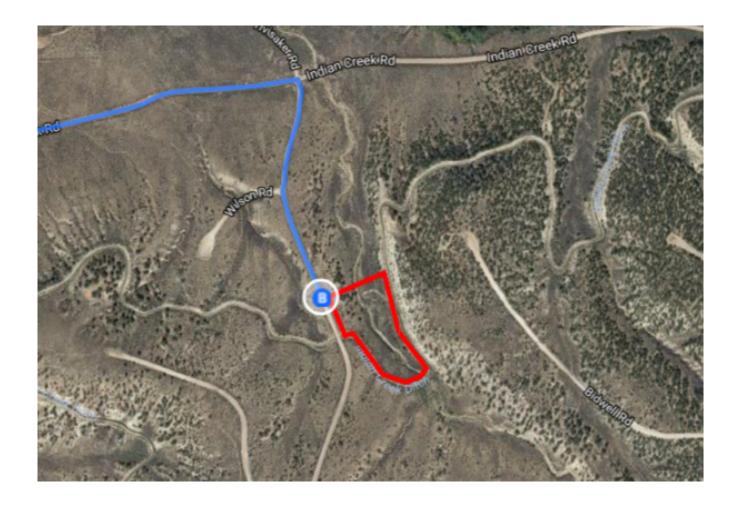

#### Get on I-25 S

|                     |                                                                                      |                                                                                                                                                                                                                                                                       | 6 min (1.7 m                     |
|---------------------|--------------------------------------------------------------------------------------|-----------------------------------------------------------------------------------------------------------------------------------------------------------------------------------------------------------------------------------------------------------------------|----------------------------------|
| 1                   | 1.                                                                                   | Head northwest on Pikes Peak Ave toward S Nevada Ave                                                                                                                                                                                                                  |                                  |
| 4                   | 2.                                                                                   | Turn left at the 1st cross street onto S Nevada Ave                                                                                                                                                                                                                   | 59                               |
| *                   | 3.                                                                                   | Turn left to merge onto I-25 S                                                                                                                                                                                                                                        | 1.3                              |
|                     |                                                                                      |                                                                                                                                                                                                                                                                       | 0.4                              |
| ollo                | w I-2                                                                                | 5 S to US-160 W in Huerfano County. Take exit 50 from I-25 S                                                                                                                                                                                                          |                                  |
| *                   | 4.                                                                                   | Merge onto I-25 S                                                                                                                                                                                                                                                     | 1 h 15 min (89.7 n               |
| -                   | 5.                                                                                   | Take exit 50 for U.S. 160 W                                                                                                                                                                                                                                           | 89.6                             |
|                     |                                                                                      |                                                                                                                                                                                                                                                                       | 0.2                              |
|                     |                                                                                      |                                                                                                                                                                                                                                                                       |                                  |
| ont                 | inue                                                                                 | on US-160 W to your destination in Costilla County                                                                                                                                                                                                                    |                                  |
|                     |                                                                                      |                                                                                                                                                                                                                                                                       | 54 min (44.2 r                   |
|                     | inue<br>6.                                                                           | Turn left onto US-160 W                                                                                                                                                                                                                                               |                                  |
| ont<br>T            |                                                                                      |                                                                                                                                                                                                                                                                       | 0.9                              |
| ካ<br>ካ              | 6.                                                                                   | Turn left onto US-160 W                                                                                                                                                                                                                                               | 0.9                              |
| י<br>י<br>י         | 6.<br>7.<br>8.                                                                       | Turn left onto US-160 W<br>Turn left onto US-160 W/Main St<br>Turn right at the 2nd cross street onto US-160 W/W 7th St<br>Continue to follow US-160 W                                                                                                                | 0.9                              |
| י<br>י<br>י         | 6.<br>7.                                                                             | Turn left onto US-160 W<br>Turn left onto US-160 W/Main St<br>Turn right at the 2nd cross street onto US-160 W/W 7th St                                                                                                                                               | 0.9<br>0.1<br>37.1               |
| י<br>י<br>י         | 6.<br>7.<br>8.                                                                       | Turn left onto US-160 W<br>Turn left onto US-160 W/Main St<br>Turn right at the 2nd cross street onto US-160 W/W 7th St<br>Ocntinue to follow US-160 W<br>Turn left                                                                                                   | 0.9<br>0.1<br>37.1<br>469        |
| יז<br>יז<br>יז<br>י | 6.<br>7.<br>8.<br>9.                                                                 | Turn left onto US-160 W<br>Turn left onto US-160 W/Main St<br>Turn right at the 2nd cross street onto US-160 W/W 7th St<br>Ocntinue to follow US-160 W<br>Turn left<br>Turn right                                                                                     | 0.9<br>0.1<br>37.1<br>469<br>5.0 |
| ٦                   | <ol> <li>6.</li> <li>7.</li> <li>8.</li> <li>9.</li> <li>10.</li> </ol>              | Turn left onto US-160 W<br>Turn left onto US-160 W/Main St<br>Turn right at the 2nd cross street onto US-160 W/W 7th St<br>Ocontinue to follow US-160 W<br>Turn left<br>Turn right<br>Turn right                                                                      | 0.9<br>0.1<br>37.1<br>469<br>5.0 |
| יז<br>יז<br>יז<br>י | <ol> <li>6.</li> <li>7.</li> <li>8.</li> <li>9.</li> <li>10.</li> <li>11.</li> </ol> | Turn left onto US-160 W<br>Turn left onto US-160 W/Main St<br>Turn right at the 2nd cross street onto US-160 W/W 7th St<br>Continue to follow US-160 W<br>Turn left<br>Turn right<br>Turn right<br>Turn left toward Indian Creek Rd<br>Turn left onto Indian Creek Rd |                                  |

## Wilson Road

Fort Garland, CO 81133

These directions are for planning purposes only. You may find that construction projects, traffic, weather, or other events may cause conditions to differ from the map results, and you should blan your route accordinaly. You must obey all sians or notices regarding your route.