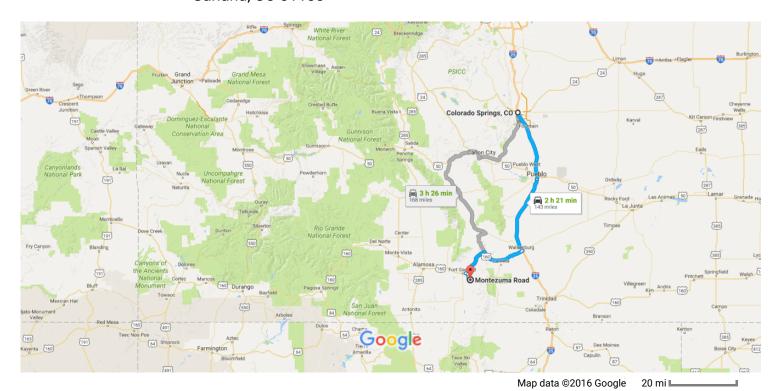

## Colorado Springs, CO to Montezuma Road, Fort Garland, CO 81133

Drive 143 miles, 2 h 21 min

## Get on I-25 S

|          |       |                                                               | 6 min (1.7 mi)                         |
|----------|-------|---------------------------------------------------------------|----------------------------------------|
| 1        | 1.    | Head northwest on Pikes Peak Ave toward S Nevada Ave          |                                        |
| 4        | 2.    | Turn left at the 1st cross street onto S Nevada Ave           | 59 ft                                  |
| *        | 3.    | Turn left to merge onto I-25 S                                | 1.3 mi                                 |
|          |       |                                                               | 0.4 m                                  |
| Follo    | w I-2 | 25 S to US-160 W in Huerfano County. Take exit 50 from I-25 S | 41.45 : (00.7)                         |
| *        | 4.    | Merge onto I-25 S                                             | —————————————————————————————————————— |
| <b>1</b> | 5.    | Take exit 50 for U.S. 160 W                                   | 89.6 m                                 |
| -        |       |                                                               | 0.2 m                                  |
| Cont     | inue  | on US-160 W. Drive to Montezuma Rd in Costilla County         |                                        |
| 4        | 6.    | Turn left onto US-160 W                                       | —————————————————————————————————————— |
| 4        | 7.    | Turn left onto US-160 W/Main St                               | 0.9 mi                                 |
| <b>L</b> | 8.    | Turn right at the 2nd cross street onto US-160 W/W 7th St     | 0.1 mi                                 |
|          | 0.    | 1) Continue to follow US-160 W                                |                                        |
| 4        | 9.    | Turn left onto Trinchera Ranch Rd N                           | —————————————————————————————————————— |
| <b>+</b> | 10.   | Turn right to stay on Trinchera Ranch Rd N                    | 1.1 m                                  |
|          |       | Turninght to Stay on Thirefield Nation Na IV                  | 1.7 m                                  |
| 7        | 11.   | Slight right onto County Lane 6                               | 1.6 m                                  |
| 4        | 12.   | Turn left onto Montezuma Rd                                   |                                        |
|          |       |                                                               | 1.4 mi                                 |

## Montezuma Road

Fort Garland, CO 81133

These directions are for planning purposes only. You may find that construction projects, traffic, weather, or other events may cause conditions to differ from the map results, and you should plan your route accordingly. You must obey all signs or notices regarding your route.