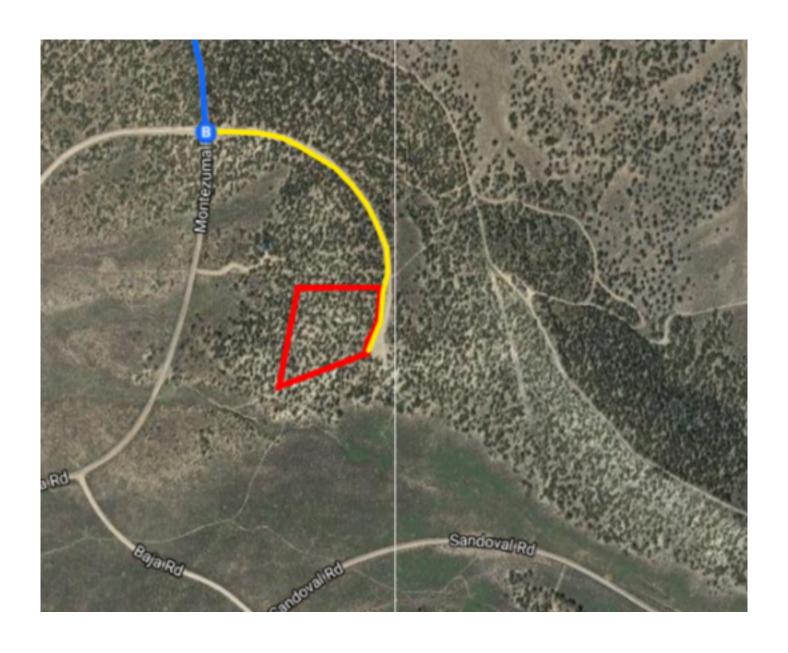

**Continued Directions** 

At the end of the Google earth directions turn left and continue 1/3 of a mile to the end of the cul-de-sac. Property on right.