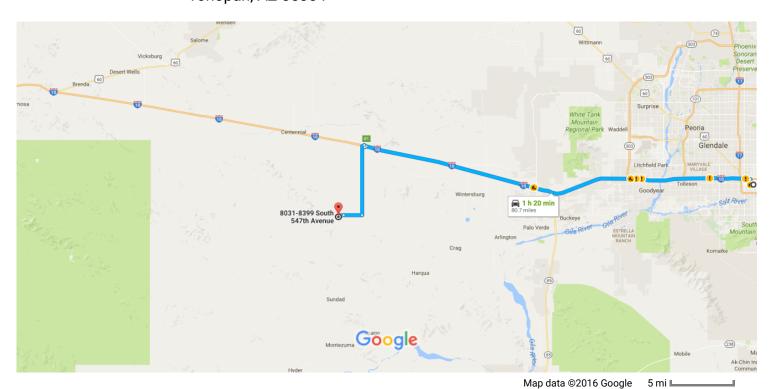

## Phoenix, AZ to 8031-8399 South 547th Avenue, Tonopah, AZ 85354

Drive 80.7 miles, 1 h 20 min

## Get on I-10 W

| <b>A</b>    |                |                                                                                                                                     | 6 min (1.7 mi                                              |
|-------------|----------------|-------------------------------------------------------------------------------------------------------------------------------------|------------------------------------------------------------|
| 1           | 1.             | Head west on W Washington St toward 1st Ave                                                                                         | 0.5 m                                                      |
| <b>L</b>    | 2.             | Use the right 2 lanes to turn right onto N 7th Ave                                                                                  | 0.511                                                      |
| *           | 3.             | Use the left 2 lanes to turn left to merge onto I-10 W toward Los Angeles                                                           | 0.9 m                                                      |
|             |                |                                                                                                                                     | 0.4 m                                                      |
| ollo        | w I-1          | 10 W to Salome Rd. Take exit 81 from I-10 W                                                                                         |                                                            |
| *           | 4.             | Merge onto I-10 W                                                                                                                   | ———— 53 min (63.1 m                                        |
|             |                |                                                                                                                                     | 62.7 m                                                     |
|             |                |                                                                                                                                     |                                                            |
| r ollo      | 5.<br>         | Take exit 81 for Salome Rd  arquahala Valley Rd and W Baseline Rd to S 545th Ave                                                    | 0.4 n                                                      |
| -           |                |                                                                                                                                     |                                                            |
| ollo        | о <b>w Н</b> а | arquahala Valley Rd and W Baseline Rd to S 545th Ave  Turn left onto Salome Rd                                                      | 21 min (15.9 mi                                            |
| ollo        | w Ha           | arquahala Valley Rd and W Baseline Rd to S 545th Ave                                                                                | ——————————————————————————————————————                     |
| r<br>◆1     | о <b>w Н</b> а | arquahala Valley Rd and W Baseline Rd to S 545th Ave  Turn left onto Salome Rd                                                      | ——————————————————————————————————————                     |
| r<br>←<br>T | 6.<br>7.<br>8. | Turn left onto Salome Rd  Turn right onto Harquahala Valley Rd  Turn right onto W Baseline Rd                                       | ——————————————————————————————————————                     |
| ollo        | 6.<br>7.       | arquahala Valley Rd and W Baseline Rd to S 545th Ave  Turn left onto Salome Rd  Turn right onto Harquahala Valley Rd                | — 0.4 m — 21 min (15.9 mi — 0.4 m — 11.5 m — 3.0 m — 0.8 m |
| Follo<br>♣1 | 6.<br>7.<br>8. | Turn left onto Salome Rd  Turn right onto Harquahala Valley Rd  Turn right onto W Baseline Rd  Slight left to stay on W Baseline Rd | 21 min (15.9 mi<br>                                        |

## 8031-8399 South 547th Avenue

Tonopah, AZ 85354

These directions are for planning purposes only. You may find that construction projects, traffic, weather, or other events may cause conditions to differ from the map results, and you should plan your route accordingly. You must obey all signs or notices regarding your route.