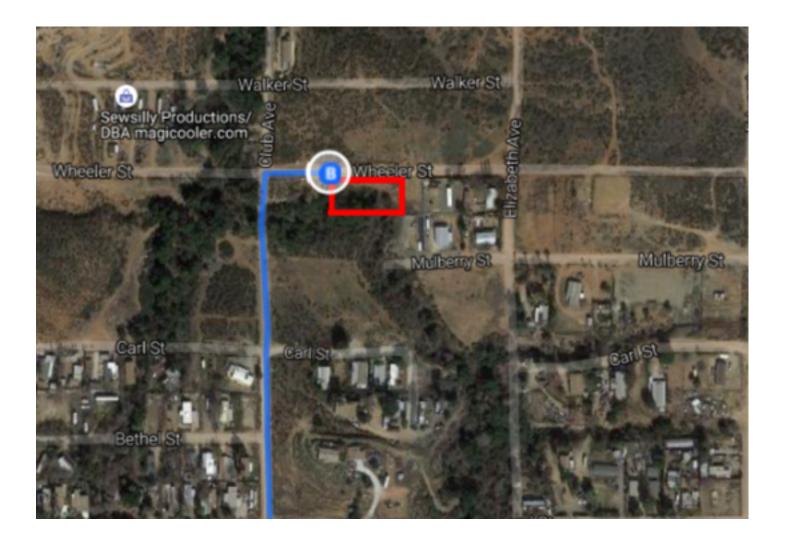

## Get on US-101 S from N Main St

| oct      | ,,,, | 5-101 3 Holli N Maili 3t                                                                     | 2 min (0.5 mi)       |
|----------|------|----------------------------------------------------------------------------------------------|----------------------|
| 1        | 1.   | Head southeast on W 1st St toward S Main St                                                  |                      |
| 4        | 2.   | Turn left at the 1st cross street onto N Main St                                             | 62 f                 |
| <b>L</b> | 3.   | Turn right onto Aliso St                                                                     | 0.3 m                |
| *        | 4.   | Use the 2nd from the left lane to merge onto US-101 S via the ramp to Interstate 10 Fw Fwy S | yy E/Interstate 5    |
|          |      |                                                                                              | 0.2 m                |
| ake      | CA-  | 60 E, CA-71 S and I-15 S to Bundy Canyon Rd in Wildomar. Take exit 71 from I-15 S            | — 1 h 9 min (73.5 mi |
| *        | 5.   | Merge onto US-101 S                                                                          |                      |
| 7        | 6.   | Keep right at the fork to stay on US-101 S, follow signs for CA-60 E/Interstate 5 S          | ————— 0.7 m          |
| 7        | 7.   | Use the right 2 lanes to merge onto CA-60 E toward Pomona                                    | 1.4 m                |
| γ        | 8.   | Keep left at the fork to stay on CA-60 E, follow signs for Pomona/Riverside                  | 24.9 n               |
| -        | 9.   | Use the right 2 lanes to take exit 29A to merge onto CA-71 S toward Corona                   | 3.8 m                |
| ۲        | 10.  | Use the left lane to merge onto CA-91 E toward Riverside                                     | ————— 12.0 m         |
| ~        | 11.  | Take the exit onto I-15 S toward San Diego                                                   | 4.6 m                |
| ~        | 12.  | Take exit 71 for Bundy Canyon Rd                                                             | 25.8 n               |
|          |      |                                                                                              | 0.3 m                |
| ollo     | w Bı | undy Canyon Rd to Wheeler St                                                                 |                      |
| 4        | 13.  | Turn left onto Bundy Canyon Rd                                                               | ———— 7 min (3.4 m    |
| <b>5</b> | 14.  | Turn left onto Club Ave                                                                      | 3.1 m                |
| _        | 1.5  | Trums visibat anata M/h a alay Ca                                                            | 0.3 m                |
| Γ*       | 15.  | Turn right onto Wheeler St  Destination will be on the right                                 |                      |
|          |      |                                                                                              | 174 f                |