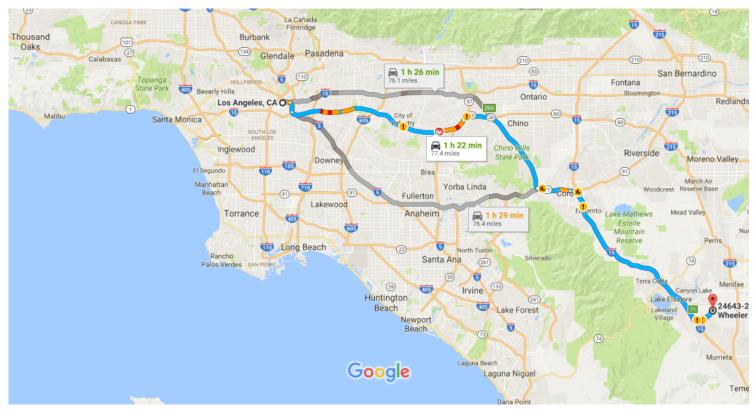

Los Angeles, CA to 24643-24725 Wheeler Street, Drive 77.4 miles, 1 h 22 min Menifee, CA 92584

Map data ©2016 Google 5 mi ■

## Get on US-101 S from N Main St

| oct      | ,,,, | 5-101 3 Holli N Maili 3t                                                                     | 2 min (0.5 mi)       |
|----------|------|----------------------------------------------------------------------------------------------|----------------------|
| 1        | 1.   | Head southeast on W 1st St toward S Main St                                                  |                      |
| 4        | 2.   | Turn left at the 1st cross street onto N Main St                                             | 62 f                 |
| <b>L</b> | 3.   | Turn right onto Aliso St                                                                     | 0.3 m                |
| *        | 4.   | Use the 2nd from the left lane to merge onto US-101 S via the ramp to Interstate 10 Fw Fwy S | yy E/Interstate 5    |
|          |      |                                                                                              | 0.2 m                |
| ake      | CA-  | 60 E, CA-71 S and I-15 S to Bundy Canyon Rd in Wildomar. Take exit 71 from I-15 S            | — 1 h 9 min (73.5 mi |
| *        | 5.   | Merge onto US-101 S                                                                          |                      |
| 7        | 6.   | Keep right at the fork to stay on US-101 S, follow signs for CA-60 E/Interstate 5 S          | ————— 0.7 m          |
| 7        | 7.   | Use the right 2 lanes to merge onto CA-60 E toward Pomona                                    | 1.4 m                |
| γ        | 8.   | Keep left at the fork to stay on CA-60 E, follow signs for Pomona/Riverside                  | 24.9 n               |
| -        | 9.   | Use the right 2 lanes to take exit 29A to merge onto CA-71 S toward Corona                   | 3.8 m                |
| ۲        | 10.  | Use the left lane to merge onto CA-91 E toward Riverside                                     | ————— 12.0 m         |
| ~        | 11.  | Take the exit onto I-15 S toward San Diego                                                   | 4.6 m                |
| ~        | 12.  | Take exit 71 for Bundy Canyon Rd                                                             | 25.8 n               |
|          |      |                                                                                              | 0.3 m                |
| ollo     | w Bı | undy Canyon Rd to Wheeler St                                                                 |                      |
| 4        | 13.  | Turn left onto Bundy Canyon Rd                                                               | ———— 7 min (3.4 m    |
| <b>5</b> | 14.  | Turn left onto Club Ave                                                                      | 3.1 m                |
| _        | 1.5  | Trums visibat anata M/h a alay Ca                                                            | 0.3 m                |
| Γ*       | 15.  | Turn right onto Wheeler St  Destination will be on the right                                 |                      |
|          |      |                                                                                              | 174 f                |