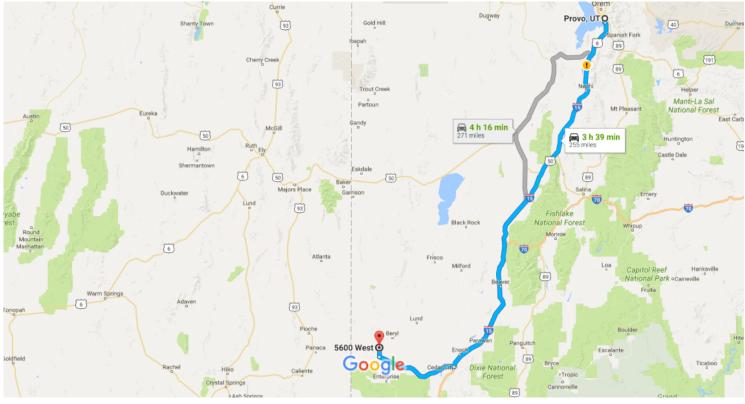

# Google Maps Provo, UT to 5600 West, Beryl, UT 84714

### Drive 255 miles, 3 h 39 min

Map data ©2016 Google 20 mi

# Provo, UT

#### Get on I-15 S from N University Ave

|         | 1.                    | Head west on Center St toward N University Ave                                                                                                                     | 8 min (2.8 r                                                 |
|---------|-----------------------|--------------------------------------------------------------------------------------------------------------------------------------------------------------------|--------------------------------------------------------------|
| •       | 2.                    | Turn right at the 2nd cross street onto 100 W                                                                                                                      | 0.1                                                          |
| •       | 3.                    | Turn right onto W 100 N                                                                                                                                            | 476                                                          |
| •       | 4.                    | Turn right onto N University Ave                                                                                                                                   | 49                                                           |
| י<br>רו | 5.                    | Keep left to continue on S University Ave                                                                                                                          | 0.5                                                          |
| 5       | б.                    | Use the right 2 lanes to merge onto I-15 S via the ramp to Las Vegas                                                                                               | 1.1                                                          |
|         |                       |                                                                                                                                                                    |                                                              |
| llow    | / I-1                 | 5 S to UT-56 W/W 200 N in Cedar City. Take exit 59 from I-15 S                                                                                                     | 2 h 42 min (205                                              |
|         | <b>/ I-1</b><br>7.    | 5 S to UT-56 W/W 200 N in Cedar City. Take exit 59 from I-15 S<br>Merge onto I-15 S                                                                                |                                                              |
| _       | 7.                    |                                                                                                                                                                    | 204                                                          |
|         | 7.<br>8.              | Merge onto I-15 S                                                                                                                                                  | 204                                                          |
| ntin    | 7.<br>8.              | Merge onto I-15 S<br>Take exit 59 for UT-56 toward Cedar City                                                                                                      | 0.2                                                          |
| ntin    | 7.<br>8.<br>nue       | Merge onto I-15 S<br>Take exit 59 for UT-56 toward Cedar City<br>on UT-56 W to your destination<br>Turn left onto UT-56 W/W 200 N                                  | 0.2<br>52 min (47.8                                          |
| ontin   | 7.<br>8.<br>nue<br>9. | Merge onto I-15 S<br>Take exit 59 for UT-56 toward Cedar City<br>on UT-56 W to your destination<br>Turn left onto UT-56 W/W 200 N<br>() Continue to follow UT-56 W | 2 h 42 min (205<br>204<br>0.2<br>52 min (47.8<br>43.0<br>4.7 |

## 5600 West

Beryl, UT 84714

These directions are for planning purposes only. You may find that construction projects, traffic, weather, or other events may cause conditions to differ from the map results, and you should plan your route accordingly. You must obey all signs or notices regarding your route.