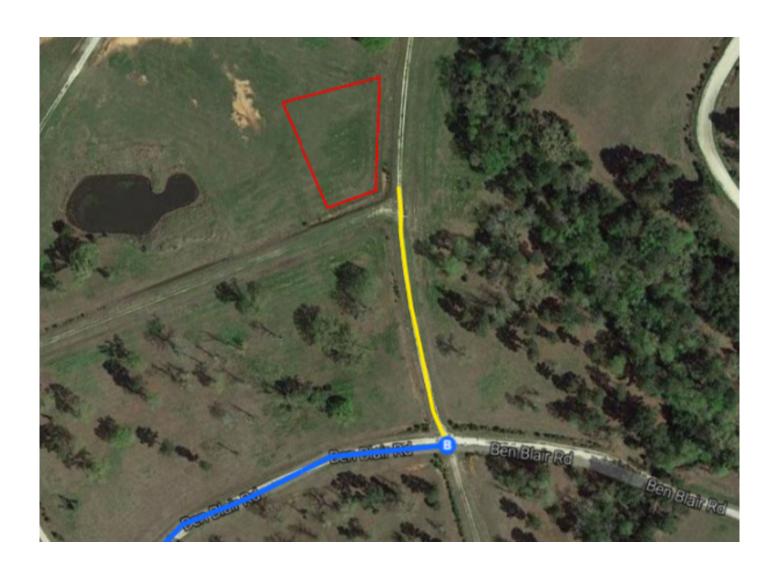

## Ben Blair Road

Trinity, TX 75862

These directions are for planning purposes only. You may find that construction projects, traffic, weather, or other events may cause conditions to differ from the map results, and you should plan your route accordingly. You must obey all signs or notices regarding your route.

Continued Directions
At the end of the Google Earth directions turn left on the dirt road and continue for 425 feet. SE corner of property on left.