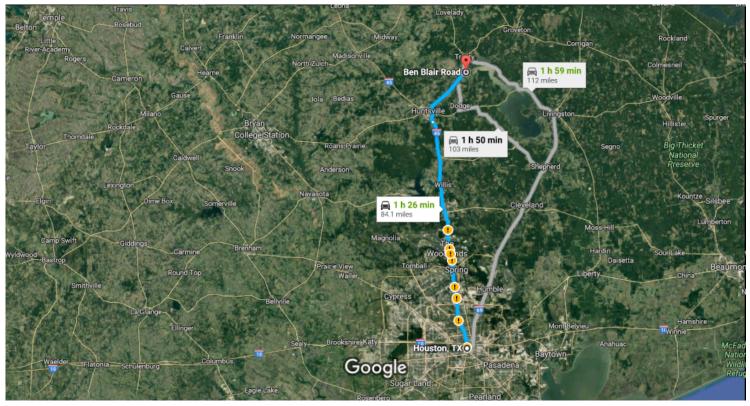

## Houston, TX

## Get on I-45 N

| <b>↑</b> 2. To <b>↑</b> 3. U | Head northeast on Bagby St  Furn left onto Walker St  Jse the left 2 lanes to merge onto I-45 N via the ramp to Dallas  N to TX-19 N in Huntsville. Take exit 113 from I-45 N  Merge onto I-45 N | —————————————————————————————————————— |
|------------------------------|--------------------------------------------------------------------------------------------------------------------------------------------------------------------------------------------------|----------------------------------------|
| <b>★</b> 3. U                | Use the left 2 lanes to merge onto I-45 N via the ramp to Dallas  N to TX-19 N in Huntsville. Take exit 113 from I-45 N                                                                          | 259 f                                  |
| Follow I-45                  | N to TX-19 N in Huntsville. Take exit 113 from I-45 N                                                                                                                                            | 0.2 m                                  |
| Follow I-45                  | N to TX-19 N in Huntsville. Take exit 113 from I-45 N                                                                                                                                            |                                        |
|                              |                                                                                                                                                                                                  | ——— 58 min (65.3 mi                    |
| <b>1</b> 4. N                | ∕lerge onto I-45 N                                                                                                                                                                               | 58 min (65.3 mi                        |
|                              | 3                                                                                                                                                                                                |                                        |
|                              | Take out 112 for TV 10 toward Diverside (One skett) Lake Livin meter (Trimity                                                                                                                    | 64.9 m                                 |
| <b>∤</b> 5. Ta               | Take exit 113 for TX-19 toward Riverside/Crockett/Lake Livingston/Trinity                                                                                                                        | 0.4 m                                  |
| ollow TX-1                   | 19 N to Ben Blair Rd in Trinity County                                                                                                                                                           |                                        |
| <b>A</b> ( 0                 |                                                                                                                                                                                                  | ———— 21 min (18.5 mi                   |
| 1 6. C                       | Continue onto TX-19 N                                                                                                                                                                            | 17.4 m                                 |
| <b>→</b> 7. To               | Furn right toward Old Texas 19                                                                                                                                                                   | 17.411                                 |
| <b>⁴1</b> 8. To              | Furn left onto Old Texas 19                                                                                                                                                                      | 223 f                                  |
|                              |                                                                                                                                                                                                  | 0.5 m                                  |
| <b>→</b> 9. To               | Turn right onto Ben Blair Rd                                                                                                                                                                     | 0.4 m                                  |
|                              | Turn left to stay on Ben Blair Rd                                                                                                                                                                | 0.111                                  |
|                              | Destination will be on the left                                                                                                                                                                  |                                        |

## Ben Blair Road

Trinity, TX 75862

These directions are for planning purposes only. You may find that construction projects, traffic, weather, or other events may cause conditions to differ from the map results, and you should plan your route accordingly. You must obey all signs or notices regarding your route.