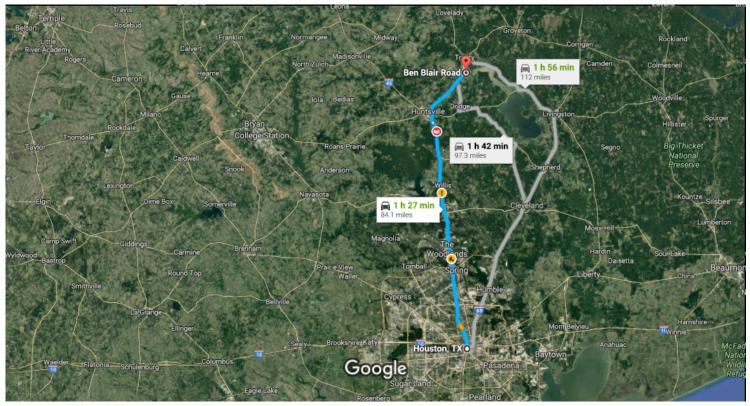

## Houston, TX

## Get on I-45 N

|                       |            |                                                                                                                              | 1 min (0.3 mi                               |
|-----------------------|------------|------------------------------------------------------------------------------------------------------------------------------|---------------------------------------------|
| 1                     | 1.         | Head northeast on Bagby St                                                                                                   |                                             |
| 4                     | 2.         | Turn left onto Walker St                                                                                                     | 141 f                                       |
| <b>*</b>              | 2          | Use the left 2 lanes to merge onto I-45 N via the ramp to Dallas                                                             | 259 f                                       |
| n                     | J.         | Ose the left 2 lanes to merge onto 1 45 N via the ramp to Dalias                                                             | 0.2 m                                       |
| ollo                  | w I-4      | 45 N to TX-19 N in Huntsville. Take exit 113 from I-45 N                                                                     |                                             |
| <b>*</b>              | 4.         | Merge onto I-45 N                                                                                                            | ———— 58 min (65.3 mi                        |
|                       |            |                                                                                                                              | 64.9 m                                      |
| 7                     | 5          | Take exit 113 for TX-19 toward Riverside/Crockett/Lake Livingston/Trinity                                                    |                                             |
| r                     | 5.         | Take exit 113 for TX-19 toward Riverside/Crockett/Lake Livingston/Trinity                                                    | 0.4 m                                       |
|                       |            | Take exit 113 for TX-19 toward Riverside/Crockett/Lake Livingston/Trinity  K-19 N to Ben Blair Rd in Trinity County          | 0.4 m                                       |
| ollo                  | w T)       | K-19 N to Ben Blair Rd in Trinity County                                                                                     | 0.4 m                                       |
| ollo                  | w T)       |                                                                                                                              |                                             |
| ollo                  | w T)       | K-19 N to Ben Blair Rd in Trinity County                                                                                     | ——————————————————————————————————————      |
| ollo                  | w T)       | K-19 N to Ben Blair Rd in Trinity County  Continue onto TX-19 N                                                              | ———— 20 min (18.5 mi                        |
| †<br>†<br>†           | w T) 6. 7. | C-19 N to Ben Blair Rd in Trinity County  Continue onto TX-19 N  Turn right toward Old Texas 19  Turn left onto Old Texas 19 | ——————————————————————————————————————      |
| ollo <sup>*</sup> ↑ • | w T) 6. 7. | C-19 N to Ben Blair Rd in Trinity County  Continue onto TX-19 N  Turn right toward Old Texas 19                              | ——————————————————————————————————————      |
| ollo                  | w T) 6. 7. | Continue onto TX-19 N  Turn right toward Old Texas 19  Turn left onto Old Texas 19  Turn right onto Ben Blair Rd             | 20 min (18.5 mi<br>17.4 m<br>223 f<br>0.5 m |

## Ben Blair Road

Trinity, TX 75862

These directions are for planning purposes only. You may find that construction projects, traffic, weather, or other events may cause conditions to differ from the map results, and you should plan your route accordingly. You must obey all signs or notices regarding your route.