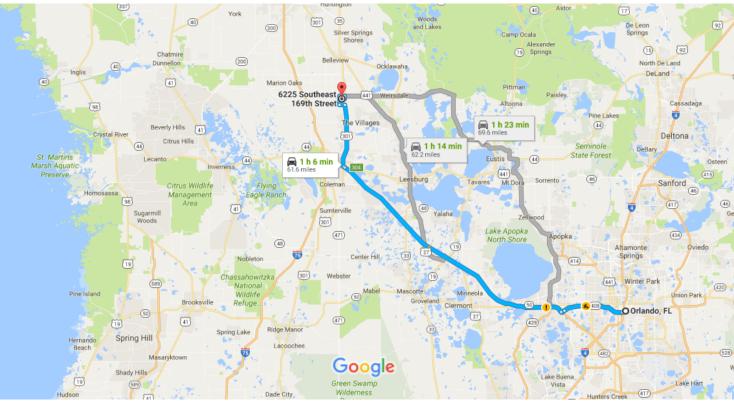

## Google Maps

Orlando, FL to 6225 Southeast 169th Street, Summerfield, FL 34491

Map data ©2016 Google, INEGI 5 mi

## Orlando, FL

## 6225 Southeast 169th Street

Summerfield, FL 34491