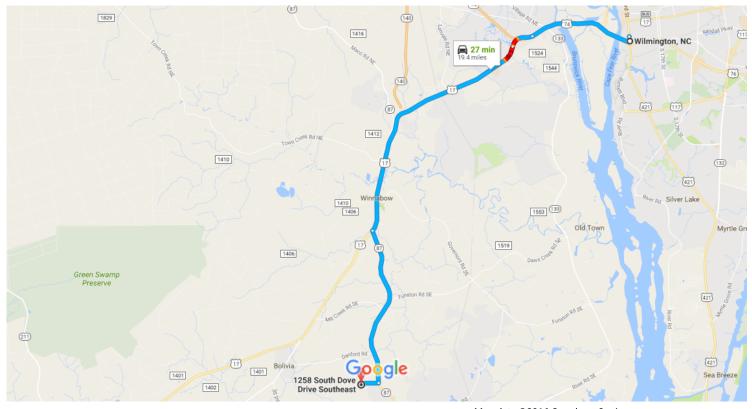

## Follow US-76 W, US-17 S/Ocean Hwy E and NC-87 S to Wildwood Dr SE in Town Creek

|            |     |                                                                                                                | – 22 min (18.8 mi)     |
|------------|-----|----------------------------------------------------------------------------------------------------------------|------------------------|
| 1          | 1.  | Head north on S 3rd St toward Queen St                                                                         | — 22 IIIII (16.6 IIII) |
| ค          | 2.  | Make a U-turn at Castle St                                                                                     | 0.2 mi                 |
|            |     |                                                                                                                | 0.2 mi                 |
| Ļ          | 3.  | Turn right onto US-17 BUS S/US-421 N/US-76 W (signs for U.S. 17/U.S. 74/U S/NC-133)  Ontinue to follow US-76 W |                        |
|            |     |                                                                                                                | 3.6 mi                 |
|            | 4.  | Use the right 2 lanes to take the US-17 exit toward Shallotte/Myrtle Beach                                     |                        |
|            |     |                                                                                                                | 0.8 mi                 |
| 1          | 5.  | Continue onto US-17 S/Ocean Hwy E                                                                              |                        |
|            |     |                                                                                                                | 8.6 mi                 |
| <b>⁴</b> 1 | 6.  | Turn left onto NC-87 S                                                                                         |                        |
|            |     |                                                                                                                | 5.5 mi                 |
| Follo      | w W | ildwood Dr SE to S Dove Dr SE                                                                                  |                        |
|            |     |                                                                                                                | — 2 min (0.6 mi)       |
| <b>₽</b>   | 7.  | Turn right onto Wildwood Dr SE                                                                                 |                        |
|            |     |                                                                                                                | 0.6 mi                 |
| 4          | 8.  | Turn left onto S Dove Dr SE                                                                                    |                        |
|            |     | 1 Destination will be on the right                                                                             |                        |
|            |     |                                                                                                                | 226 ft                 |

## 1258 South Dove Drive Southeast

Bolivia, NC 28422

These directions are for planning purposes only. You may find that construction projects, traffic, weather, or other events may cause conditions to differ from the map results, and you should plan your route accordingly. You must obey all signs or notices regarding your route.