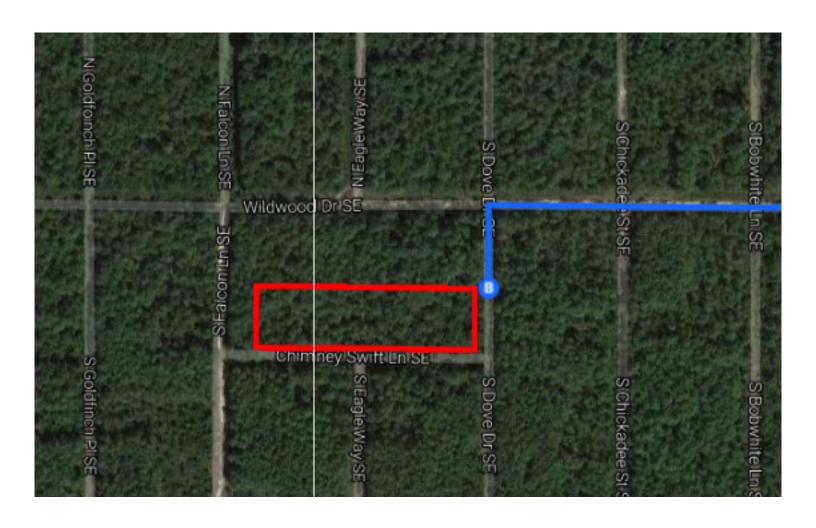

## Follow US-76 W, US-17 S/Ocean Hwy E and NC-87 S to Wildwood Dr SE in Town Creek

|            |     |                                                                                                                | – 22 min (18.8 mi)     |
|------------|-----|----------------------------------------------------------------------------------------------------------------|------------------------|
| 1          | 1.  | Head north on S 3rd St toward Queen St                                                                         | — 22 IIIII (16.6 IIII) |
| ค          | 2.  | Make a U-turn at Castle St                                                                                     | 0.2 mi                 |
|            |     |                                                                                                                | 0.2 mi                 |
| Ļ          | 3.  | Turn right onto US-17 BUS S/US-421 N/US-76 W (signs for U.S. 17/U.S. 74/U S/NC-133)  Ontinue to follow US-76 W |                        |
|            |     |                                                                                                                | 3.6 mi                 |
|            | 4.  | Use the right 2 lanes to take the US-17 exit toward Shallotte/Myrtle Beach                                     |                        |
|            |     |                                                                                                                | 0.8 mi                 |
| 1          | 5.  | Continue onto US-17 S/Ocean Hwy E                                                                              |                        |
|            |     |                                                                                                                | 8.6 mi                 |
| <b>⁴</b> 1 | 6.  | Turn left onto NC-87 S                                                                                         |                        |
|            |     |                                                                                                                | 5.5 mi                 |
| Follo      | w W | ildwood Dr SE to S Dove Dr SE                                                                                  |                        |
|            |     |                                                                                                                | — 2 min (0.6 mi)       |
| <b>₽</b>   | 7.  | Turn right onto Wildwood Dr SE                                                                                 |                        |
|            |     |                                                                                                                | 0.6 mi                 |
| 4          | 8.  | Turn left onto S Dove Dr SE                                                                                    |                        |
|            |     | 1 Destination will be on the right                                                                             |                        |
|            |     |                                                                                                                | 226 ft                 |

## 1258 South Dove Drive Southeast

Bolivia, NC 28422

These directions are for planning purposes only. You may find that construction projects, traffic, weather, or other events may cause conditions to differ from the map results, and you should plan your route accordingly. You must obey all signs or notices regarding your route.