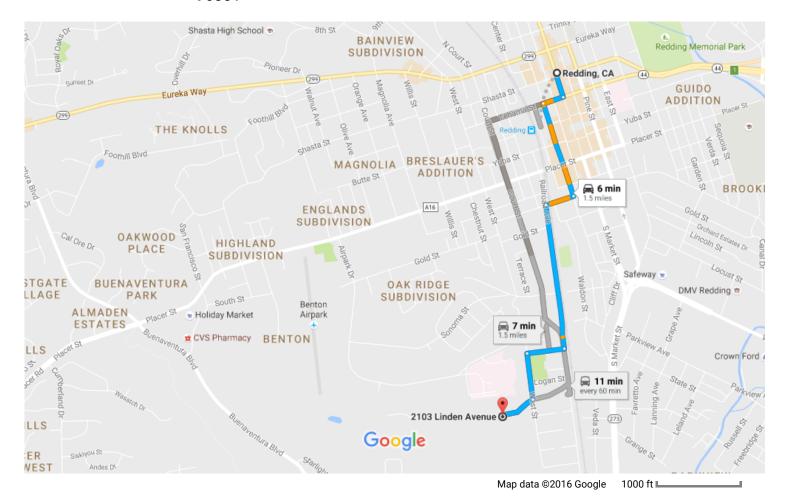

Google Maps

Redding, CA to 2103 Linden Avenue, Redding, CA 96001

Drive 1.5 miles, 6 min

## Redding, CA

| 1    | 1.  | Head south on Market St toward Shasta St                      |                |
|------|-----|---------------------------------------------------------------|----------------|
|      |     |                                                               | 31 s (443 ft)  |
| Take | Cal | ifornia St and Railroad Ave to Linden Ave                     |                |
| L+   | 2.  | Use the right 2 lanes to turn right onto CA-273 S/Tehama St   | 5 min (1.4 mi) |
| ٦    | 3.  | Turn left at the 2nd cross street onto California St          | 374 ft         |
| L,   | 4.  | Turn right onto South St                                      | 0.3 mi         |
| 4    | 5.  | Turn left onto Railroad Ave                                   | 0.1 mi         |
| ₽    | 6.  | Turn right onto Sheridan St                                   | 0.5 mi         |
| 4    | 7.  | Turn left onto West St                                        | 0.1 mi         |
| L,   | 8.  | Turn right onto Linden Ave<br>Destination will be on the left | 0.2 mi         |
|      |     | -                                                             | 0.1 mi         |