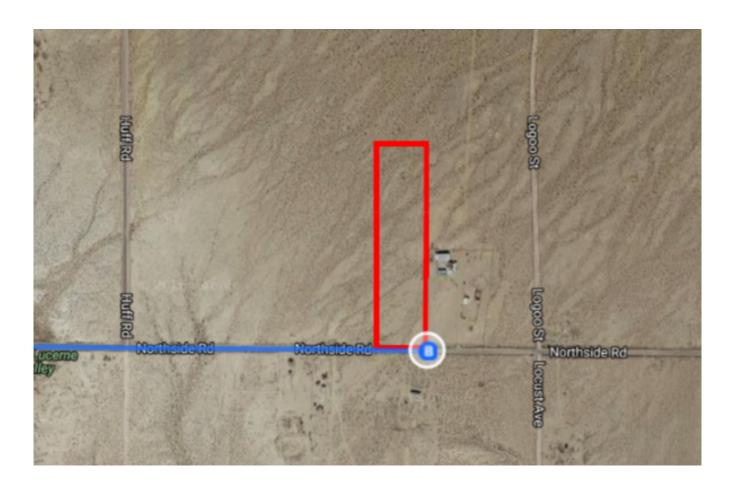

|

| 4        | 17. | Turn left onto Rabbit Springs Rd                                |        |
|----------|-----|-----------------------------------------------------------------|--------|
| 4        | 18. | Turn left onto Kendall Rd                                       | 2.3 m  |
| <b>L</b> | 19. | Turn right onto Rabbit Springs Rd                               | 151 ft |
| 4        | 20. | Turn left onto CA-247 N                                         | 1.2 m  |
| Ļ        | 21. | Turn right onto Northside Rd  i Destination will be on the left | 5.0 m  |
|          |     |                                                                 | 1.8 mi |

## 34354-34498 Northside Road

Lucerne Valley, CA 92356