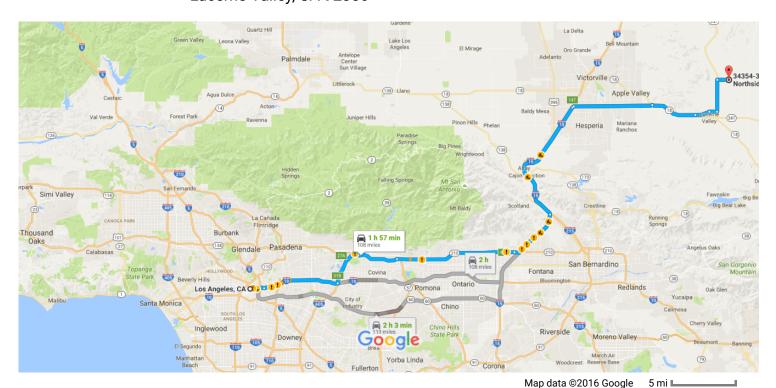

## Los Angeles, CA to 34354-34498 Northside Road, Drive 108 miles, 1 h 57 min Lucerne Valley, CA 92356

## Get on US-101 S from N Main St

| iet c        | )II US | 5-101 S from N Main St                                                                                       |
|--------------|--------|--------------------------------------------------------------------------------------------------------------|
| 1            | 1.     | Head southeast on W 1st St toward S Main St                                                                  |
| ካ            | 2.     | Turn left at the 1st cross street onto N Main St                                                             |
| <b>→</b>     | 3.     | Turn right onto Aliso St                                                                                     |
|              |        |                                                                                                              |
| Ã            | 4.     | Use the 2nd from the left lane to merge onto US-101 S via the ramp to Interstate 10 Fwy E/Interstate 5 Fwy S |
| ake          | I-10   | E, I-210 E/Foothill Fwy, CA-210 and I-15 N to Bear Valley Rd in San Bernardino County. Take exit 147         |
| om           | I-15   |                                                                                                              |
| <b>*</b>     | 5.     | Merge onto US-101 S                                                                                          |
| Ý            | 6.     | Keep left at the fork to continue on San Bernardino Fwy, follow signs for San Bernardino/Interstate 10 E     |
| t            | 7.     | Continue onto I-10 E/San Bernardino Fwy                                                                      |
| *            | 8.     | Take exit 31B to merge onto I-605 N                                                                          |
| <del>-</del> | 9.     | Use the right 2 lanes to take exit 27A to merge onto I-210 E/Foothill Fwy toward Foothill Fwy/San Bernardino |
| t            | 10.    | Continue onto CA-210/Foothill Fwy                                                                            |
| *            | 11.    | Use the right 3 lanes to take exit 64A toward Barstow                                                        |
| <b>*</b>     | 12.    | ·                                                                                                            |
| ר            | 13.    | · · · · · ·                                                                                                  |
| *            | 14.    | Take exit 147 for Bear Valley Rd toward Apple Valley                                                         |
|              |        | 0.3 m                                                                                                        |
| onti         | inue   | on Bear Valley Rd. Take CA-18 and CA-247 N to Northside Rd                                                   |
| <b>→</b>     | 15.    | •                                                                                                            |
| <b>→</b>     | 16.    | Turn right onto CA-18                                                                                        |
|              |        | 7.3 m                                                                                                        |

| 4        | 17. | Turn left onto Rabbit Springs Rd                                |        |
|----------|-----|-----------------------------------------------------------------|--------|
| 4        | 18. | Turn left onto Kendall Rd                                       | 2.3 m  |
| <b>L</b> | 19. | Turn right onto Rabbit Springs Rd                               | 151 ft |
| 4        | 20. | Turn left onto CA-247 N                                         | 1.2 m  |
| Ļ        | 21. | Turn right onto Northside Rd  i Destination will be on the left | 5.0 m  |
|          |     |                                                                 | 1.8 mi |