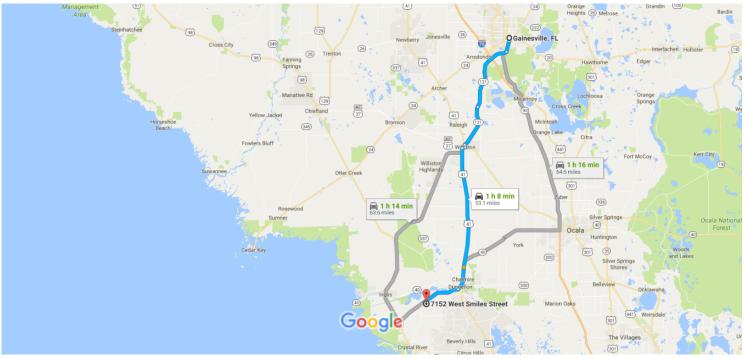

## Google Maps

Gainesville, FL to 7152 West Smiles Street, Dunnellon, FL 34433

Map data ©2016 Google, INEGI 5 mi

## Gainesville, FL

## Follow S Main St to SW Williston Rd

|      |      |                                                                     | 5 min (2.4 r   |
|------|------|---------------------------------------------------------------------|----------------|
| 1    | 1.   | Head south on S Main St toward SW 1 Ave/SW 1st Ave                  |                |
| ç    | 2.   | At the traffic circle, take the 3rd exit and stay on S Main St      | 0.5            |
|      |      |                                                                     | 1.9            |
| ont  | inue | on SW Williston Rd. Take US-41 S to W Dunnellon Rd in Citrus County |                |
| •    | 3.   | Turn right onto SW Williston Rd                                     | 55 min (43.8 r |
| t    | 4.   | Continue onto FL-121 S                                              | 11.6           |
|      | 4.   |                                                                     | 7.1            |
| ነ    | 5.   | Slight left onto N Main St                                          | 0.4            |
| •    | 6.   | Turn right onto W Noble Ave                                         | 0.4            |
| 5    | 7.   | Turn left onto US-41 S/NW 7th St                                    | 0.5            |
|      |      | 1 Continue to follow US-41 S                                        |                |
|      |      |                                                                     | 24.1           |
| ollo | w W  | Dunnellon Rd to W Smiles St                                         |                |
| •    | 8.   | Turn right onto W Dunnellon Rd                                      | 1111111(0.91   |
| 5    | 9.   | Turn left onto W Citruswood Dr                                      | 6.3            |
|      |      |                                                                     | 0.2            |
| •    | 10.  | Turn right onto N Sun City Terrace                                  | 0.2            |
| ٦    | 11.  |                                                                     | 0.2            |
|      |      | 1 Destination will be on the right                                  | 0.2            |

## 7152 West Smiles Street

Dunnellon, FL 34433

These directions are for planning purposes only. You may find that construction projects, traffic, weather, or other events may cause conditions to differ from the map results, and you should plan your route accordingly. You must obey all signs or notices regarding your route.