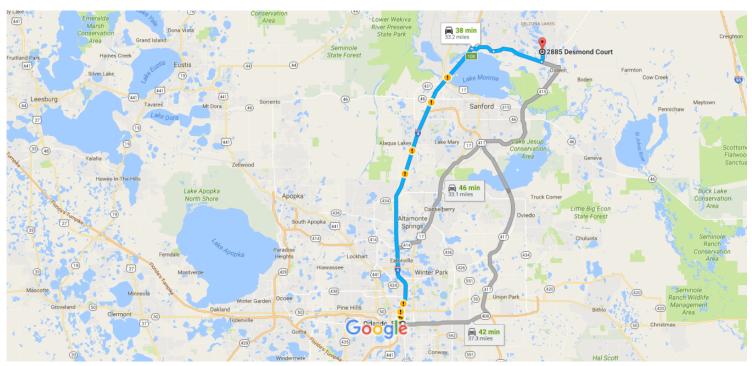

## Get on I-4 E from W Anderson St

| 0 : (0 5 |       |                                                       |                                        |
|----------|-------|-------------------------------------------------------|----------------------------------------|
| 1        | 1.    | Head east on W South St toward S Orange Ave           | 2 min (0.5 mi)                         |
| r        | 2.    | Turn right onto S Orange Ave                          | 108 ft                                 |
| <b>L</b> | 3.    | Turn right at the 1st cross street onto W Anderson St | 463 ft                                 |
| *        | 4.    | Turn right to merge onto I-4 E                        | 0.2 mi                                 |
|          |       |                                                       | 0.2 mi                                 |
| Follo    | w I-4 | 4 E to Deltona. Take exit 108 from I-4 E              | 24 min (25.5 mi)                       |
| *        | 5.    | Merge onto I-4 E                                      |                                        |
| ۲        | 6.    | Take exit 108 toward Deltona/DeBary                   | 25.2 mi                                |
|          |       |                                                       | 0.4 mi                                 |
| Cont     | inue  | on Debary Ave. Take Doyle Rd to Desmond Ct in Deltona |                                        |
| 4        | 7.    | Use the left 2 lanes to turn left onto Debary Ave     | —————————————————————————————————————— |
| <b>†</b> | 8.    | Continue onto Doyle Rd                                | 1.9 mi                                 |
| •        |       | Continue onto Doyle Na                                | 4.3 mi                                 |
| 41       | 9.    | Turn left onto Courtland Blvd                         |                                        |
| 4        | 10.   | . Turn left onto Desmond Ct                           | 0.8 mi                                 |
|          |       |                                                       | 0.2 mi                                 |

## 2885 Desmond Court

Deltona, FL 32738

These directions are for planning purposes only. You may find that construction projects, traffic, weather, or other events may cause conditions to differ from the map results, and you should plan your route accordingly. You must obey all signs or notices regarding your route.