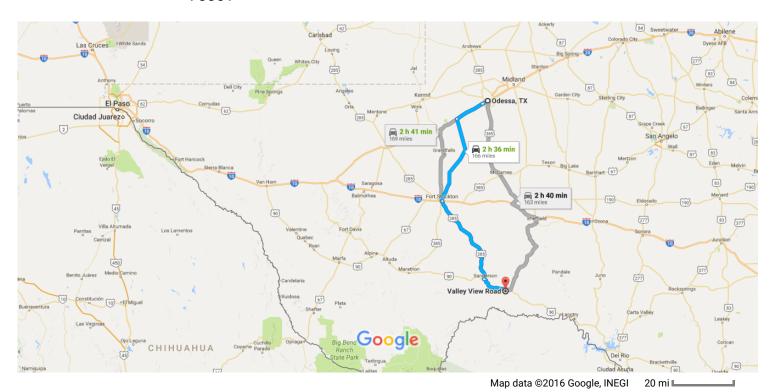

## Odessa, TX

## Take I-20 W to Interstate 20 Frontage Rd/Interstate 20 Service Rd. Take exit 93 from I-20 W

| Head southwest on I-20BL W/W 2nd St toward N Grant Ave  Continue to follow I-20BL W  3.5  2. Use the right lane to take the Interstate 20 W ramp  6.6  3. Merge onto I-20 W  19.0  4. Take exit 93 for Farm to Market 1053 toward Ft. Stockton  6. Keep left at the fork and merge onto Interstate 20 Frontage Rd/Interstate 20 Service Rd  100  100  100  100  100  100  100  1                                                                                                                                                                                                                                                                                                                                                                                                                                                                                                                                                                                                                                                                                                                                                                                                                                                                                                                                                                                                                                                                                                                                                                                                                                                                                                                                                                                                                                                                                                                                                                                                                                                                                                                                               |     |      |                                                                                         | — 23 min (23.4 m   |
|--------------------------------------------------------------------------------------------------------------------------------------------------------------------------------------------------------------------------------------------------------------------------------------------------------------------------------------------------------------------------------------------------------------------------------------------------------------------------------------------------------------------------------------------------------------------------------------------------------------------------------------------------------------------------------------------------------------------------------------------------------------------------------------------------------------------------------------------------------------------------------------------------------------------------------------------------------------------------------------------------------------------------------------------------------------------------------------------------------------------------------------------------------------------------------------------------------------------------------------------------------------------------------------------------------------------------------------------------------------------------------------------------------------------------------------------------------------------------------------------------------------------------------------------------------------------------------------------------------------------------------------------------------------------------------------------------------------------------------------------------------------------------------------------------------------------------------------------------------------------------------------------------------------------------------------------------------------------------------------------------------------------------------------------------------------------------------------------------------------------------------|-----|------|-----------------------------------------------------------------------------------------|--------------------|
| 2. Use the right lane to take the Interstate 20 W ramp  06 3. Merge onto I-20 W  190 4. Take exit 93 for Farm to Market 1053 toward Ft. Stockton  02 5. Keep left at the fork and merge onto Interstate 20 Frontage Rd/Interstate 20 Service Rd  103  104 1053 S to E Dickinson Blvd in Fort Stockton  53 min (59.7 min) 6. Merge onto Interstate 20 Frontage Rd/Interstate 20 Service Rd  02 7. Turn left onto FM 1053 S (signs for I-20 E/Farm to Market Rd 1053)  59.5  105 106 107 108 108 109 109 109 109 109 109 109 109 109 109                                                                                                                                                                                                                                                                                                                                                                                                                                                                                                                                                                                                                                                                                                                                                                                                                                                                                                                                                                                                                                                                                                                                                                                                                                                                                                                                                                                                                                                                                                                                                                                         | 1   | 1.   |                                                                                         | ·                  |
| . Merge onto I-20 W  4. Take exit 93 for Farm to Market 1053 toward Ft. Stockton  7. Keep left at the fork and merge onto Interstate 20 Frontage Rd/Interstate 20 Service Rd  100  101  102  103  104  1053 S to E Dickinson Blvd in Fort Stockton  53 min (59.7 min (59.7 min))  6. Merge onto Interstate 20 Frontage Rd/Interstate 20 Service Rd  7. Turn left onto FM 1053 S (signs for I-20 E/Farm to Market Rd 1053)  59.5  105  106  107  108  109  109  109  109  109  109  109                                                                                                                                                                                                                                                                                                                                                                                                                                                                                                                                                                                                                                                                                                                                                                                                                                                                                                                                                                                                                                                                                                                                                                                                                                                                                                                                                                                                                                                                                                                                                                                                                                         | *   | 2    | Use the right lane to take the Interstate 20 W ramp                                     | 3.5 r              |
| 4. Take exit 93 for Farm to Market 1053 toward Ft. Stockton  0.2  5. Keep left at the fork and merge onto Interstate 20 Frontage Rd/Interstate 20 Service Rd  103  104  105  105  106  107  108  108  109  109  109  109  109  109                                                                                                                                                                                                                                                                                                                                                                                                                                                                                                                                                                                                                                                                                                                                                                                                                                                                                                                                                                                                                                                                                                                                                                                                                                                                                                                                                                                                                                                                                                                                                                                                                                                                                                                                                                                                                                                                                             |     |      |                                                                                         | 1 6.0              |
| 4. Take exit 93 for Farm to Market 1053 toward Ft. Stockton  5. Keep left at the fork and merge onto Interstate 20 Frontage Rd/Interstate 20 Service Rd  103  104  105  105  106  107  107  108  109  109  109  109  109  109  109                                                                                                                                                                                                                                                                                                                                                                                                                                                                                                                                                                                                                                                                                                                                                                                                                                                                                                                                                                                                                                                                                                                                                                                                                                                                                                                                                                                                                                                                                                                                                                                                                                                                                                                                                                                                                                                                                             | *   | 3.   | Merge onto I-20 W                                                                       |                    |
| S. Keep left at the fork and merge onto Interstate 20 Frontage Rd/Interstate 20 Service Rd   103   105   105   105   105   105   105   105   105   105   105   105   105   105   105   105   105   105   105   105   105   105   105   105   105   105   105   105   105   105   105   105   105   105   105   105   105   105   105   105   105   105   105   105   105   105   105   105   105   105   105   105   105   105   105   105   105   105   105   105   105   105   105   105   105   105   105   105   105   105   105   105   105   105   105   105   105   105   105   105   105   105   105   105   105   105   105   105   105   105   105   105   105   105   105   105   105   105   105   105   105   105   105   105   105   105   105   105   105   105   105   105   105   105   105   105   105   105   105   105   105   105   105   105   105   105   105   105   105   105   105   105   105   105   105   105   105   105   105   105   105   105   105   105   105   105   105   105   105   105   105   105   105   105   105   105   105   105   105   105   105   105   105   105   105   105   105   105   105   105   105   105   105   105   105   105   105   105   105   105   105   105   105   105   105   105   105   105   105   105   105   105   105   105   105   105   105   105   105   105   105   105   105   105   105   105   105   105   105   105   105   105   105   105   105   105   105   105   105   105   105   105   105   105   105   105   105   105   105   105   105   105   105   105   105   105   105   105   105   105   105   105   105   105   105   105   105   105   105   105   105   105   105   105   105   105   105   105   105   105   105   105   105   105   105   105   105   105   105   105   105   105   105   105   105   105   105   105   105   105   105   105   105   105   105   105   105   105   105   105   105   105   105   105   105   105   105   105   105   105   105   105   105   105   105   105   105   105   105   105   105   105   105   105   105   105   105   105   105   105   105   105   105   105   105   1   | r   | 4.   | Take exit 93 for Farm to Market 1053 toward Ft. Stockton                                | 19.0               |
| Illow FM 1053 S to E Dickinson Blvd in Fort Stockton  53 min (59.7)  6. Merge onto Interstate 20 Frontage Rd/Interstate 20 Service Rd  7. Turn left onto FM 1053 S (signs for I-20 E/Farm to Market Rd 1053)  59.5  ke US-285 S to Valley View Rd in Terrell County  1 h 16 min (82.0)  9. Turn right onto US-285 S/N Alamo St 1 Continue to follow US-285 S  10. Turn left onto US-90 E/W Oak St 1 Continue to follow US-90 E  17.9                                                                                                                                                                                                                                                                                                                                                                                                                                                                                                                                                                                                                                                                                                                                                                                                                                                                                                                                                                                                                                                                                                                                                                                                                                                                                                                                                                                                                                                                                                                                                                                                                                                                                           | Ý   | 5.   | Keep left at the fork and merge onto Interstate 20 Frontage Rd/Interstate 20 Service Rd | 0.2                |
| 6. Merge onto Interstate 20 Frontage Rd/Interstate 20 Service Rd  7. Turn left onto FM 1053 S (signs for I-20 E/Farm to Market Rd 1053)  59.5  ke US-285 S to Valley View Rd in Terrell County  1 h 16 min (82.0 min (82 |     |      |                                                                                         | 102                |
| 6. Merge onto Interstate 20 Frontage Rd/Interstate 20 Service Rd  7. Turn left onto FM 1053 S (signs for I-20 E/Farm to Market Rd 1053)  59.5  ke US-285 S to Valley View Rd in Terrell County  1 h 16 min (82.0 min (82 | llo | w FN | M 1053 S to E Dickinson Blvd in Fort Stockton                                           | 50 : (50 7         |
| 7. Turn left onto FM 1053 S (signs for I-20 E/Farm to Market Rd 1053)  59.5  ke US-285 S to Valley View Rd in Terrell County  1 h 16 min (82.0 min | ţ   | 6.   | Merge onto Interstate 20 Frontage Rd/Interstate 20 Service Rd                           | —— 53 min (59.7 r  |
| ke US-285 S to Valley View Rd in Terrell County  1 h 16 min (82.0  | ר   | 7.   | Turn left onto FM 1053 S (signs for I-20 E/Farm to Market Rd 1053)                      | 59.5               |
| 8. Turn left onto E Dickinson Blvd  0.3  9. Turn right onto US-285 S/N Alamo St  1 Continue to follow US-285 S  63.8  10. Turn left onto US-90 E/W Oak St  1 Continue to follow US-90 E  17.9                                                                                                                                                                                                                                                                                                                                                                                                                                                                                                                                                                                                                                                                                                                                                                                                                                                                                                                                                                                                                                                                                                                                                                                                                                                                                                                                                                                                                                                                                                                                                                                                                                                                                                                                                                                                                                                                                                                                  | ke  | US-: | 285 S to Valley View Rd in Terrell County                                               |                    |
| 9. Turn right onto US-285 S/N Alamo St  i) Continue to follow US-285 S  63.8  10. Turn left onto US-90 E/W Oak St  i) Continue to follow US-90 E  17.9  11. Turn right onto Valley View Rd                                                                                                                                                                                                                                                                                                                                                                                                                                                                                                                                                                                                                                                                                                                                                                                                                                                                                                                                                                                                                                                                                                                                                                                                                                                                                                                                                                                                                                                                                                                                                                                                                                                                                                                                                                                                                                                                                                                                     | ר   | 8.   | Turn left onto E Dickinson Blvd                                                         | 1 h 16 min (82.0 r |
| 10. Turn left onto US-90 E/W Oak St 10. Continue to follow US-90 E 11. Turn right onto Valley View Rd                                                                                                                                                                                                                                                                                                                                                                                                                                                                                                                                                                                                                                                                                                                                                                                                                                                                                                                                                                                                                                                                                                                                                                                                                                                                                                                                                                                                                                                                                                                                                                                                                                                                                                                                                                                                                                                                                                                                                                                                                          | •   | 9    | Turn right onto US-285 S/N Alamo St                                                     | 0.3                |
| 10. Turn left onto US-90 E/W Oak St  Continue to follow US-90 E  17.9  11. Turn right onto Valley View Rd                                                                                                                                                                                                                                                                                                                                                                                                                                                                                                                                                                                                                                                                                                                                                                                                                                                                                                                                                                                                                                                                                                                                                                                                                                                                                                                                                                                                                                                                                                                                                                                                                                                                                                                                                                                                                                                                                                                                                                                                                      |     |      | ·                                                                                       |                    |
| Continue to follow US-90 E  17.9  11. Turn right onto Valley View Rd                                                                                                                                                                                                                                                                                                                                                                                                                                                                                                                                                                                                                                                                                                                                                                                                                                                                                                                                                                                                                                                                                                                                                                                                                                                                                                                                                                                                                                                                                                                                                                                                                                                                                                                                                                                                                                                                                                                                                                                                                                                           | ,   | 10.  | Turn left onto US-90 E/W Oak St                                                         | 63.8               |
| → 11. Turn right onto Valley View Rd                                                                                                                                                                                                                                                                                                                                                                                                                                                                                                                                                                                                                                                                                                                                                                                                                                                                                                                                                                                                                                                                                                                                                                                                                                                                                                                                                                                                                                                                                                                                                                                                                                                                                                                                                                                                                                                                                                                                                                                                                                                                                           | -   |      | 1 Continue to follow US-90 E                                                            |                    |
|                                                                                                                                                                                                                                                                                                                                                                                                                                                                                                                                                                                                                                                                                                                                                                                                                                                                                                                                                                                                                                                                                                                                                                                                                                                                                                                                                                                                                                                                                                                                                                                                                                                                                                                                                                                                                                                                                                                                                                                                                                                                                                                                |     |      |                                                                                         | ————— 17.9 ı       |
| 1 Destination will be on the right                                                                                                                                                                                                                                                                                                                                                                                                                                                                                                                                                                                                                                                                                                                                                                                                                                                                                                                                                                                                                                                                                                                                                                                                                                                                                                                                                                                                                                                                                                                                                                                                                                                                                                                                                                                                                                                                                                                                                                                                                                                                                             | •   | 11.  |                                                                                         |                    |
|                                                                                                                                                                                                                                                                                                                                                                                                                                                                                                                                                                                                                                                                                                                                                                                                                                                                                                                                                                                                                                                                                                                                                                                                                                                                                                                                                                                                                                                                                                                                                                                                                                                                                                                                                                                                                                                                                                                                                                                                                                                                                                                                |     |      | Destination will be on the right                                                        | 5 min (1.3 n       |

## Valley View Road

Dryden, TX 78851

These directions are for planning purposes only. You may find that construction projects, traffic, weather, or other events may cause conditions to differ from the map results, and you should plan your route accordingly. You must obey all signs or notices regarding your route.