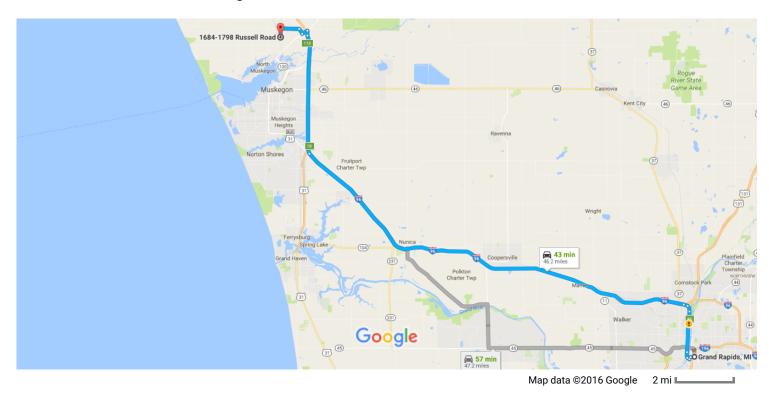

## Google Maps

Grand Rapids, MI to 1684-1798 Russell Road, Muskegon, MI 49445

## Get on US-131 N

|      |      |                                                                                   | — 2 min (0.6 mi)   |
|------|------|-----------------------------------------------------------------------------------|--------------------|
| 1    | 1.   | Head west on Fulton St W toward Commerce Ave SW                                   |                    |
| ٦    | 2.   | Turn left onto Market Ave SW                                                      | 0.3 mi             |
| *    | 3.   | Turn right to merge onto US-131 N                                                 | 0.2 mi             |
|      |      |                                                                                   | 0.2 mi             |
| Take | I-96 | W and US-31 N to M-120 S in Muskegon charter Township. Take exit 118 from US-31 N |                    |
| *    | 4.   | Merge onto US-131 N                                                               | — 37 min (42.8 mi) |
| 4    | 5.   | Keep left to stay on US-131 N                                                     | 0.4 mi             |
| 1    | 5.   |                                                                                   | 2.9 mi             |
| ٦    | 6.   | Use the left 2 lanes to take exit 89 for I-96/M-37 toward Muskegon/Lansing        | 0.4 mi             |
| Ŷ    | 7.   | Keep left at the fork, follow signs for Interstate 96 W/Muskegon                  | 0.4 m              |
| L,   | 8.   | Keep right and merge onto I-96 W                                                  | 0.3 mi             |
| r    | 9.   | Take evit 1P to marge ente US 21 N toward Ludington                               | 30.2 mi            |
| ľ    | 9.   | Take exit 1B to merge onto US-31 N toward Ludington                               | 8.3 mi             |
| r    | 10.  | Take exit 118 for M-120 toward Fremont                                            |                    |
|      |      |                                                                                   | 0.4 mi             |
| Take | E Ri | ver Rd to Russell Rd                                                              | —— 5 min (2.7 mi)  |
| ٦    | 11.  | Turn left onto M-120 S                                                            | 0                  |
| L,   | 12.  | Turn right onto Roberts Rd                                                        | 0.4 mi             |
| -    | 10   |                                                                                   | 0.4 mi             |
| ٦    | 13.  | Turn left onto E River Rd                                                         | 1.2 mi             |
| ٦    | 14.  | Turn left onto Russell Rd<br>Destination will be on the left                      |                    |
|      |      |                                                                                   | 0.6 mi             |

## 1684-1798 Russell Road

Muskegon, MI 49445

traffic, weather, or other events may cause conditions to differ from the map results, and you should plan your route accordingly. You must obey all signs or notices regarding your route.