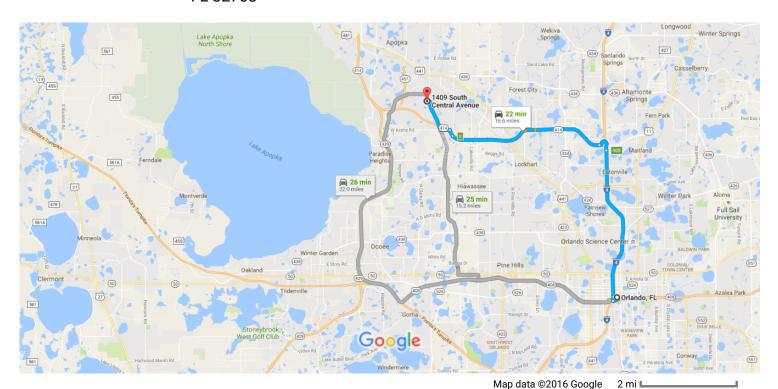

## Orlando, FL to 1409 South Central Avenue, Apopka, Drive 16.6 miles, 22 min FL 32703

## Get on I-4 E from W Anderson St

| <b>†</b>        |                       |                                                                                                                                                                                                                                                                       | 2 min (0.5 m                           |
|-----------------|-----------------------|-----------------------------------------------------------------------------------------------------------------------------------------------------------------------------------------------------------------------------------------------------------------------|----------------------------------------|
| 1               | 1.                    | Head east on W South St toward S Orange Ave                                                                                                                                                                                                                           |                                        |
|                 |                       | A May be closed at certain times or days                                                                                                                                                                                                                              |                                        |
|                 |                       |                                                                                                                                                                                                                                                                       | 108                                    |
| <b>L</b>        | 2.                    |                                                                                                                                                                                                                                                                       |                                        |
|                 |                       | May be closed at certain times or days                                                                                                                                                                                                                                |                                        |
|                 |                       |                                                                                                                                                                                                                                                                       | 463                                    |
| <b>→</b>        | 3.                    | Turn right at the 1st cross street onto W Anderson St                                                                                                                                                                                                                 |                                        |
|                 |                       |                                                                                                                                                                                                                                                                       | 0.2                                    |
| *               | 4.                    | Turn right to merge onto I-4 E                                                                                                                                                                                                                                        |                                        |
|                 |                       |                                                                                                                                                                                                                                                                       | 0.2                                    |
|                 |                       |                                                                                                                                                                                                                                                                       |                                        |
| on              | inue                  | on I-4 E to Maitland. Take exit 90B from I-4 E                                                                                                                                                                                                                        |                                        |
| •               | _                     |                                                                                                                                                                                                                                                                       | 8 min (7.3 r                           |
| *               | 5.                    | Merge onto I-4 E                                                                                                                                                                                                                                                      |                                        |
| _               | _                     |                                                                                                                                                                                                                                                                       | 6.5                                    |
|                 | 6.                    | Take exit 90B to merge onto FL-414 W/Maitland Blvd                                                                                                                                                                                                                    |                                        |
|                 |                       |                                                                                                                                                                                                                                                                       | 0.8                                    |
|                 |                       |                                                                                                                                                                                                                                                                       |                                        |
|                 |                       |                                                                                                                                                                                                                                                                       |                                        |
| on              | inue                  | on FL-414 W. Drive to S Central Ave in South Apopka                                                                                                                                                                                                                   |                                        |
|                 |                       |                                                                                                                                                                                                                                                                       | —————————————————————————————————————— |
|                 | inue<br>7.            | Merge onto FL-414 W/Maitland Blvd                                                                                                                                                                                                                                     | —————————————————————————————————————— |
| on¹<br><b>★</b> |                       | Merge onto FL-414 W/Maitland Blvd  Continue to follow FL-414 W                                                                                                                                                                                                        | —————————————————————————————————————— |
|                 |                       | Merge onto FL-414 W/Maitland Blvd                                                                                                                                                                                                                                     |                                        |
|                 | 7.                    | Merge onto FL-414 W/Maitland Blvd  Continue to follow FL-414 W  Partial toll road                                                                                                                                                                                     |                                        |
|                 |                       | Merge onto FL-414 W/Maitland Blvd  Continue to follow FL-414 W  Partial toll road  Take exit 6 for Keene Rd                                                                                                                                                           |                                        |
|                 | 7.                    | Merge onto FL-414 W/Maitland Blvd  Continue to follow FL-414 W  Partial toll road                                                                                                                                                                                     | 6.7                                    |
|                 | 7.                    | Merge onto FL-414 W/Maitland Blvd  ① Continue to follow FL-414 W  ⚠ Partial toll road  Take exit 6 for Keene Rd  ⚠ Toll road                                                                                                                                          | 6.7                                    |
|                 | 7.                    | Merge onto FL-414 W/Maitland Blvd  Continue to follow FL-414 W  Partial toll road  Take exit 6 for Keene Rd                                                                                                                                                           | 0.3                                    |
| <b>*</b>        | 7.<br>8.<br>9.        | Merge onto FL-414 W/Maitland Blvd  Continue to follow FL-414 W  Partial toll road  Take exit 6 for Keene Rd  Toll road  Turn left onto E Keene Rd                                                                                                                     | 0.3                                    |
| <b>*</b>        | 7.                    | Merge onto FL-414 W/Maitland Blvd  Continue to follow FL-414 W  Partial toll road  Take exit 6 for Keene Rd  Toll road  Turn left onto E Keene Rd                                                                                                                     | 0.3                                    |
| <b>*</b>        | 7.<br>8.<br>9.        | Merge onto FL-414 W/Maitland Blvd  ① Continue to follow FL-414 W  ⚠ Partial toll road  Take exit 6 for Keene Rd  ⚠ Toll road  Turn left onto E Keene Rd  Turn right onto Clarcona Rd                                                                                  | 0.3                                    |
| <b>★</b>        | 7.<br>8.<br>9.        | Merge onto FL-414 W/Maitland Blvd  ① Continue to follow FL-414 W  ⚠ Partial toll road  Take exit 6 for Keene Rd  ⚠ Toll road  Turn left onto E Keene Rd  Turn right onto Clarcona Rd                                                                                  | 0.3                                    |
| <b>†</b>        | 7.<br>8.<br>9.        | Merge onto FL-414 W/Maitland Blvd  ① Continue to follow FL-414 W  ⚠ Partial toll road  Take exit 6 for Keene Rd  ⚠ Toll road  Turn left onto E Keene Rd  Turn right onto Clarcona Rd                                                                                  | 0.3<br>0.4                             |
| <b>★</b>        | 7.<br>8.<br>9.        | Merge onto FL-414 W/Maitland Blvd  ① Continue to follow FL-414 W  ⚠ Partial toll road  Take exit 6 for Keene Rd  ⚠ Toll road  Turn left onto E Keene Rd  Turn right onto Clarcona Rd  Turn left onto E 18th St  Turn right at the 1st cross street onto S Central Ave | 0.3<br>0.4                             |
|                 | 7.<br>8.<br>9.<br>10. | Merge onto FL-414 W/Maitland Blvd  ① Continue to follow FL-414 W  ⚠ Partial toll road  Take exit 6 for Keene Rd  ⚠ Toll road  Turn left onto E Keene Rd  Turn right onto Clarcona Rd  Turn left onto E 18th St                                                        | 14 min (8.8 r  6.7  0.3  0.4  1.3      |