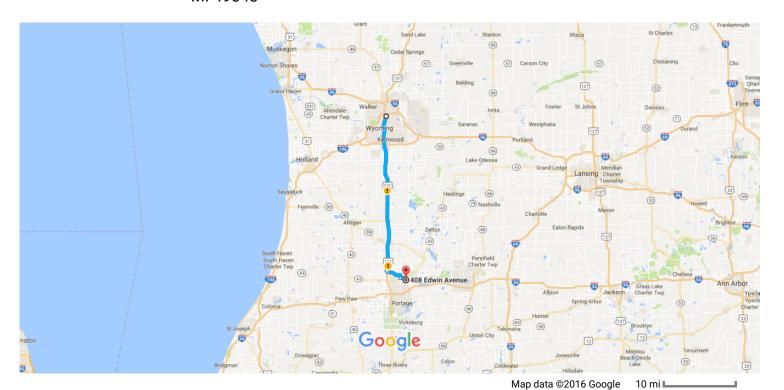

## **Grand Rapids, MI to 408 Edwin Avenue, Kalamazoo,** Drive 51.8 miles, 53 min **MI 49048**

## Get on US-131 S

|          | ,,,, |                                                                                                                       | 3 min (0.7 m         |
|----------|------|-----------------------------------------------------------------------------------------------------------------------|----------------------|
| 1        | 1.   | Head south on Division Ave N toward Fulton St E                                                                       | ·                    |
| <b>→</b> | 2.   | Turn right onto Oakes St SW                                                                                           | 0.2                  |
| 1        | 3.   | Turn left onto US-131 Business                                                                                        | 0.2                  |
| ţ        | 4.   | Take the ramp onto US-131 S                                                                                           | 479                  |
|          |      | ·                                                                                                                     | 0.3                  |
| llo      | w U  | S-131 S to US-131 BUS S in Oshtemo Township. Take exit exit 41-Kalamazoo from US-131 S                                |                      |
|          | 5.   | Merge onto US-131 S                                                                                                   | min (44.2 r          |
| N        | 6.   | At the interchange exit 41-Kalamazoo, Use the left 2 lanes to follow signs for Business 131 tow 41/Downtown/Kalamazoo | —— 43.7<br>vard exit |
|          |      |                                                                                                                       | 0.5                  |
| nt       | inue | on US-131 BUS S. Drive to Edwin Ave in Kalamazoo                                                                      | 2 min (6.9 r         |
| 1        | 7.   |                                                                                                                       | 211111 (0.51         |
| 1        | 8.   | Turn left onto W Paterson St                                                                                          | 4.7                  |
| •        | 9.   | Turn right onto Riverview Dr                                                                                          | 1.0                  |
|          |      |                                                                                                                       | 0.4                  |
| 1        | 10.  | . Turn left onto Sherwood Ave                                                                                         | 0.4                  |
| ר        | 11.  | . Turn left onto E Main St                                                                                            |                      |
| •        | 12.  | . Turn right onto Edwin Ave                                                                                           | 0.2                  |
|          |      | 1 Destination will be on the left                                                                                     |                      |
|          |      |                                                                                                                       | 0.2                  |

## 408 Edwin Avenue

Kalamazoo, MI 49048

These directions are for planning purposes only. You may find that construction projects, traffic, weather, or other events may cause conditions to differ from the map results, and you should plan your route accordingly. You must obey all signs or notices regarding your route.