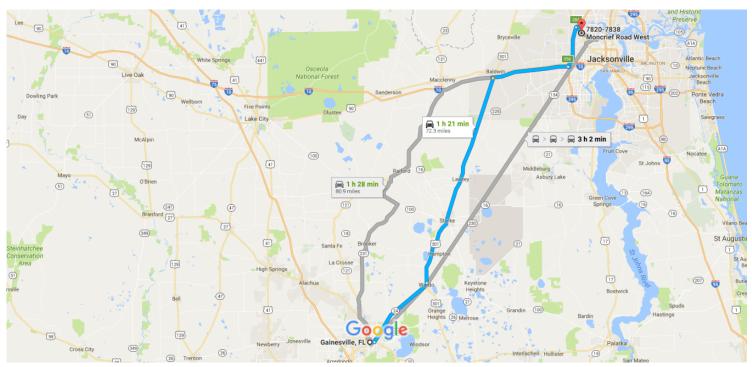

## Google Maps

Gainesville, FL to 7820-7838 Moncrief Road West, Jacksonville, FL 32219

Map data ©2016 Google, INEGI 5 mi

## Gainesville, FL

| 1     | 1.     | Head north on S Main St toward NE State Rd 24/E University Ave                                                   |
|-------|--------|------------------------------------------------------------------------------------------------------------------|
| Cont  | inue   | on NE State Rd 24. Take US-301 N and I-10 E to Moncrief Rd W in Jacksonville                                     |
| L,    | 2.     | 1 h 20 min (72.1 mi)<br>Turn right at the 1st cross street onto NE State Rd 24/E University Ave                  |
| ٦     | 3.     | 0.8 mi <b>Turn left onto FL-24 E/NE State Rd 24/NE Waldo Rd</b> Continue to follow FL-24 E/NE State Rd 24        |
| ٢     | 4.     | Slight right onto US-301 N/N Main St         October 1000000000000000000000000000000000000                       |
| *     | 5.     | 36.3 mi                                                                                                          |
| ۲     | 6.     | 12.8 mi<br>Take exit 356 for I-295 toward International Airport/Savannah/St Augustine                            |
| Ŷ     | 7.     | 0.2 mi<br>Keep left at the fork, follow signs for Interstate 295 N/Int'l Airport/Savannah and merge onto I-295 N |
| ۲     | 8.     | 7.1 mi<br>Take exit 28A to merge onto US-1 S/US-23 S/New Kings Rd                                                |
| Drive | e to N | 1.5 mi                                                                                                           |
| ٦     | 9.     | Turn left onto Moncrief Rd W                                                                                     |
| ٩     | 10.    | 0.1 mi <b>Turn left to stay on Moncrief Rd W</b> i Destination will be on the right                              |
|       |        | 217 ft                                                                                                           |

## 7820-7838 Moncrief Road West

Jacksonville, FL 32219

These directions are for planning purposes only. You may find that construction projects, traffic, weather, or other events may cause conditions to differ from the map results, and you should plan your route accordingly. You must obey all signs or notices regarding your route.