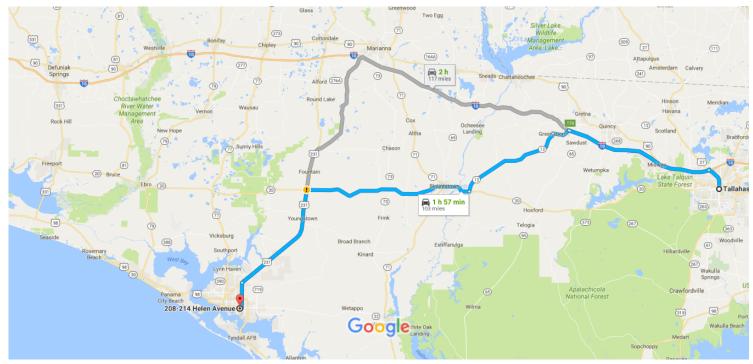

## Google Maps

Tallahassee, FL to 208-214 Helen Avenue, Panama City, FL 32401

Map data ©2016 Google, INEGI 5 mi ■\_\_\_\_\_

## Tallahassee, FL

| 1                         | 1.                      | Head north on S Monroe St toward E Pensacola St                                                                                                                                  | 02(22                                                        |
|---------------------------|-------------------------|----------------------------------------------------------------------------------------------------------------------------------------------------------------------------------|--------------------------------------------------------------|
| *                         | 2.                      | Turn right to merge onto I-10 W toward Pensacola                                                                                                                                 | 3.9 r                                                        |
| n                         | Ζ.                      | Turringht to merge onto 1-10 w toward Pensacola                                                                                                                                  | 24.9 г                                                       |
| r                         | 3.                      | Take exit 174 for FL-12 toward Gretna/Greensboro                                                                                                                                 |                                                              |
|                           |                         |                                                                                                                                                                                  | 0.2 r                                                        |
| ollo                      | w Fl                    | L-12 W to FL-20 W in Bristol                                                                                                                                                     |                                                              |
| 4                         | 4                       |                                                                                                                                                                                  | 23 min (21.1 n                                               |
|                           | 4.                      | Turn left onto FL-12 W/Greensboro Hwy  Continue to follow FL-12 W                                                                                                                |                                                              |
|                           |                         |                                                                                                                                                                                  | 3.0 r                                                        |
| 4                         | 5.                      | Turn left onto FL-12 W/Green Ave                                                                                                                                                 |                                                              |
|                           |                         | ① Continue to follow FL-12 W                                                                                                                                                     |                                                              |
|                           |                         |                                                                                                                                                                                  | 10 1 r                                                       |
|                           |                         |                                                                                                                                                                                  | ——————————————————————————————————————                       |
| Cont                      | inue                    | on FL-20 W to Bay County                                                                                                                                                         |                                                              |
|                           |                         |                                                                                                                                                                                  |                                                              |
| Cont                      |                         | on FL-20 W to Bay County<br>Turn right onto FL-20 W                                                                                                                              | 18.1 r<br>53 min (48.3 m<br>28.3 r                           |
|                           |                         |                                                                                                                                                                                  | 53 min (48.3 m                                               |
| ₽                         | 6.                      | Turn right onto FL-20 W                                                                                                                                                          | 53 min (48.3 m<br>28.3 r                                     |
| ר•<br>זי                  | 6.<br>7.                | Turn right onto FL-20 W                                                                                                                                                          | 53 min (48.3 m                                               |
| ר•<br>זי                  | 6.<br>7.<br>ow Ti       | Turn right onto FL-20 W<br>Turn left onto US-231 S<br>ransmitter Rd to Helen Ave in Springfield                                                                                  | 53 min (48.3 m<br>28.3 r                                     |
| ר•<br>זי                  | 6.<br>7.<br>ow Ti       | Turn right onto FL-20 W<br>Turn left onto US-231 S                                                                                                                               | 53 min (48.3 m<br>28.3 r<br>20.0 r<br>10 min (4.6 m          |
| ۲ <b>۰</b><br>۲٦<br>Collc | 6.<br>7.<br>ow Ti       | Turn right onto FL-20 W Turn left onto US-231 S ransmitter Rd to Helen Ave in Springfield Turn left onto Transmitter Rd                                                          | 53 min (48.3 m<br>28.3 r<br>20.0 r<br>10 min (4.6 m          |
| ۲ <b>۰</b><br>۲٦<br>Collc | 6.<br>7.<br>ow Ti<br>8. | Turn right onto FL-20 W<br>Turn left onto US-231 S<br>ransmitter Rd to Helen Ave in Springfield                                                                                  | 53 min (48.3 m<br>28.3 m<br>20.0 m<br>10 min (4.6 m<br>4.2 m |
| ۲►<br>۳                   | 6.<br>7.<br>ow Ti<br>8. | Turn right onto FL-20 W         Turn left onto US-231 S         ransmitter Rd to Helen Ave in Springfield         Turn left onto Transmitter Rd         Turn right onto E 3rd St | 53 min (48.3 m<br>28.3 r<br>20.0 r                           |

## 208-214 Helen Avenue

Panama City, FL 32401

These directions are for planning purposes only. You may find that construction projects, traffic, weather, or other events may cause conditions to differ from the map results, and you should plan your route accordingly. You must obey all signs or notices regarding your route.