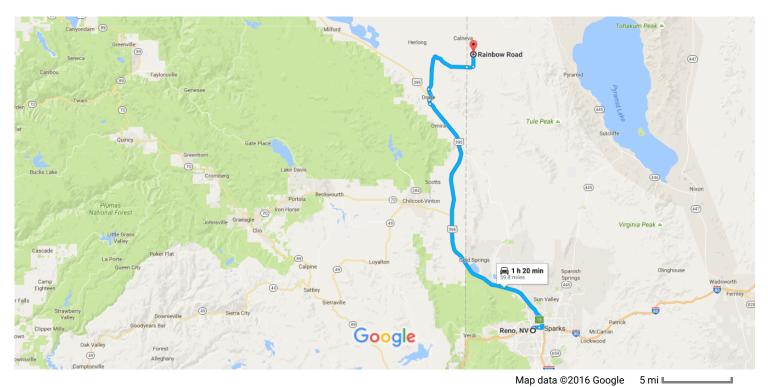

## Reno, NV

## Get on I-80 E from N Center St

|          |      |                                                                                                       | 3 min (0.6 m                           |
|----------|------|-------------------------------------------------------------------------------------------------------|----------------------------------------|
| 1        | 1.   | Head north on Old U.S. 395 N/N Virginia St toward E 4th St                                            | 100                                    |
| <b>→</b> | 2.   | Turn right at the 1st cross street onto E 4th St                                                      | 128                                    |
| ר        | 3.   | Turn left at the 1st cross street onto N Center St                                                    | 394                                    |
| *        | 4.   | Use the right 2 lanes to turn right to merge onto I-80 E                                              | ————— 0.3 r                            |
|          |      |                                                                                                       | 0.2 n                                  |
| ollo     | w US | S-395 N to Doyle Loop in Doyle                                                                        | 40 min (42.4 m                         |
| *        | 5.   | Merge onto I-80 E                                                                                     | ——— 40 min (43.4 m                     |
| 7        | 6.   | Use the right 2 lanes to take exit 15 to merge onto US-395 N toward Susanville  1 Entering California | ———— 0.8 r                             |
|          |      |                                                                                                       | 42.6 r                                 |
| ake      | Fort | Sage Rd to Rainbow Rd in Washoe County                                                                |                                        |
| <b>→</b> | 7.   | Turn right onto Doyle Loop                                                                            | ——— 37 min (15.7 m                     |
|          |      | Tulling it onto 20 jio 200p                                                                           | 0.6 r                                  |
| <b>→</b> | 8.   | Turn right onto Hackstaff Rd                                                                          | 0.1                                    |
| †        | 9.   | Continue straight to stay on Hackstaff Rd                                                             | ———— 0.1 r                             |
| _        |      |                                                                                                       |                                        |
|          |      | Turn winds and Fart Care Dd                                                                           | 1.9 r                                  |
|          | 10.  | Turn right onto Fort Sage Rd  i Entering Nevada                                                       | —————————————————————————————————————— |
| •        |      | 1 Entering Nevada                                                                                     |                                        |
| t        | 10.  | 1 Entering Nevada                                                                                     | ————— 10.3 r                           |
| 1        | 11.  | 1 Entering Nevada                                                                                     | 1.9 r<br>10.3 r<br>1.0 r               |

## Rainbow Road

Reno, NV 89510

These directions are for planning purposes only. You may find that construction projects, traffic, weather, or other events may cause conditions to differ from the map results, and you should plan your route accordingly. You must obey all signs or notices regarding your route.