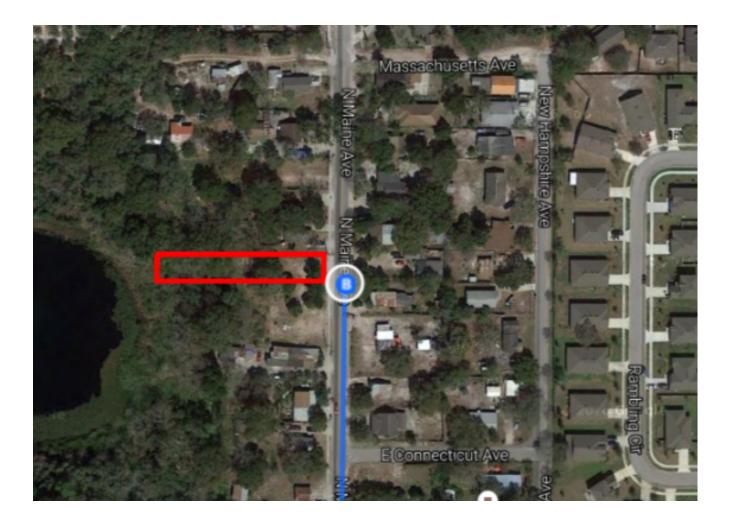

10    | Turn left onto Cabell Ln                                                             | 0.2              |
| П        | 10.   | Turn left onto Cabell En                                                             | 374              |
| <b>~</b> | 11.   | Turn right onto Old Dixie Hwy                                                        | 0,               |
|          |       |                                                                                      | 0.2              |
|          | 12.   | Turn left onto N Maine Ave                                                           |                  |
| 4        | 12.   | Destination will be on the left                                                      |                  |

## 320-324 North Maine Avenue

Apopka, FL 32712