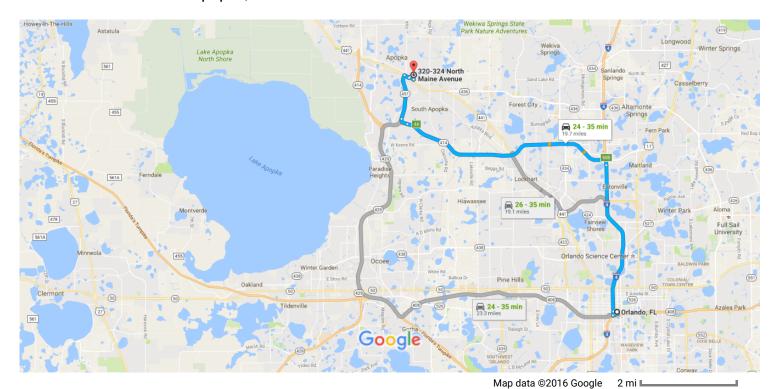

## Orlando, FL

## Get on I-4 E from W Anderson St

| •        | _     |                                                                                      | — 2 min (0.5 m   |
|----------|-------|--------------------------------------------------------------------------------------|------------------|
| Î        | 1.    | Head east on W South St toward S Orange Ave                                          | 108              |
| <b>F</b> | 2.    | Turn right onto S Orange Ave                                                         | 100              |
|          |       |                                                                                      | 463              |
|          | 3.    | Turn right at the 1st cross street onto W Anderson St                                | 0.2              |
| <b>*</b> | 4.    | Turn right to merge onto I-4 E                                                       | 0.2              |
|          |       |                                                                                      | 0.2              |
| ont      | inue  | on I-4 E. Take FL-414 W to US-441 S/W Orange Blossom Trail                           |                  |
| •        |       | ••••••••••••••••••••••••••••••••••••••                                               | – 22 min (18.5 r |
| <b>*</b> | 5.    | Merge onto I-4 E                                                                     | 6.5              |
| 7        | 6.    | Take exit 90B to merge onto FL-414 W/Maitland Blvd                                   | 0.5              |
|          |       | 1 Continue to follow FL-414 W                                                        |                  |
|          |       | A Partial toll road                                                                  |                  |
| <u> </u> | 7.    | Take exit 4A toward FL-451 Toll N/Apopka                                             | 9.7              |
|          |       | ▲ Toll road                                                                          |                  |
| <b>†</b> | 8.    | Continue onto FL-451                                                                 | 0.4              |
| ١.       | 0.    | A Toll road                                                                          |                  |
|          |       |                                                                                      | 1.9              |
| ont      | inua  | on US 441 S/W Oranga Placeam Trail Take Old Divia Huw to N Maine Ave                 |                  |
| OH       | iiiue | on US-441 S/W Orange Blossom Trail. Take Old Dixie Hwy to N Maine Ave                | — 2 min (0.7 r   |
| <b>F</b> | 9.    | Turn right onto US-441 S/W Orange Blossom Trail (signs for Orange Blossom Tr/Apopka) |                  |
|          | 10    | Turn left onto Cabell Ln                                                             | 0.2              |
| П        | 10.   | Turn left onto Cabell En                                                             | 374              |
| <b>~</b> | 11.   | Turn right onto Old Dixie Hwy                                                        | 0,               |
|          |       |                                                                                      | 0.2              |
|          | 12.   | Turn left onto N Maine Ave                                                           |                  |
| 4        | 12.   | Destination will be on the left                                                      |                  |

## 320-324 North Maine Avenue

Apopka, FL 32712