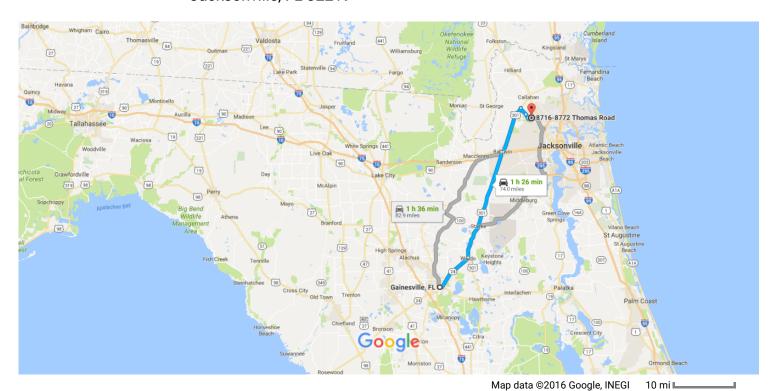

## Gainesville, FL

| 1        | 1.   | Head north on S Main St toward NE State Rd 24/E University Ave                              |                                        |
|----------|------|---------------------------------------------------------------------------------------------|----------------------------------------|
|          |      |                                                                                             | 9 s (118 ft)                           |
| Follo    | w N  | E State Rd 24 and US-301 N to Thomas Creek Rd in Nassau County                              | 11.10 : (601 )                         |
| <b>L</b> | 2.   | Turn right at the 1st cross street onto NE State Rd 24/E University Ave                     | ———— 1 h 18 min (68.1 mi)              |
| 4        | 3.   | Turn left onto FL-24 E/NE State Rd 24/NE Waldo Rd  Ontinue to follow FL-24 E/NE State Rd 24 | 0.8 mi                                 |
| 7        | 4.   | Slight right onto US-301 N/N Main St  1 Continue to follow US-301 N                         | —————————————————————————————————————— |
| Ļ        | 5.   | Turn right onto W Beaver St/Lake City Rd                                                    | 37.4 mi<br>0.7 mi                      |
| ٦        | 6.   | Turn left onto US-301 N                                                                     | 15.8 mi                                |
| Cont     | inue | on Thomas Creek Rd. Drive to Thomas Rd in Jacksonville                                      | 9 min (5.9 mi)                         |
| <b>L</b> | 7.   | Turn right onto Thomas Creek Rd                                                             |                                        |
| Ļ        | 8.   | Turn right onto Crawford Kent Rd/Thomas Creek Dr                                            | 2.8 mi                                 |
| †        | 9.   | Continue onto Thomas Rd  i Destination will be on the right                                 | 1.5 mi                                 |
|          |      |                                                                                             | 1.5 mi                                 |

## 8716-8772 Thomas Road

Jacksonville, FL 32219

These directions are for planning purposes only. You may find that construction projects, traffic, weather, or other events may cause conditions to differ from the map results, and you should plan your route accordingly. You must obey all signs or notices regarding your route.