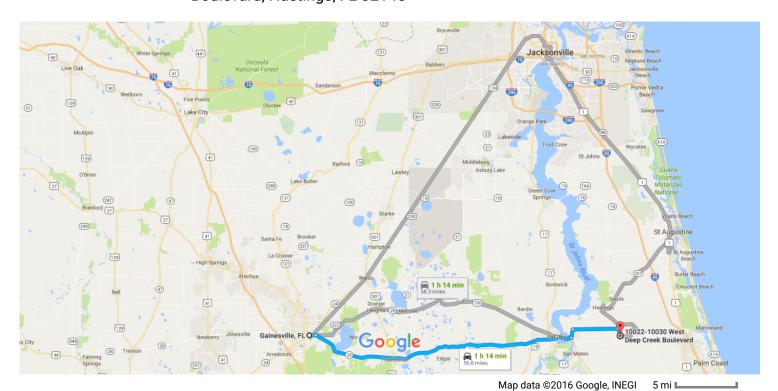

## Gainesville, FL to 10022-10030 West Deep Creek Drive 56.8 miles, 1 h 14 min Boulevard, Hastings, FL 32145

## Gainesville, FL

| 1 | 1. | Head north on S Main St toward NE State Rd 24/E University Ave                                                 | 110 &   |
|---|----|----------------------------------------------------------------------------------------------------------------|---------|
| Ļ | 2. | Turn right at the 1st cross street onto NE State Rd 24/E University Ave  1 Continue to follow E University Ave | 118 ft  |
| ~ | 3. | Use the right 2 lanes to turn slightly right onto FL-20 E/SE Hawthorne Rd  1 Continue to follow FL-20 E        | 1.1 mi  |
| Ļ | 4. | Turn right onto US-17 S/Reid St  1 Continue to follow US-17 S                                                  | 42.8 mi |
| 4 | 5. | Use the left 2 lanes to turn left onto FL-207 N                                                                | 2.6 mi  |
| Ļ | 6. | Turn right onto Cracker Swamp Rd                                                                               | 7.5 mi  |
| Ļ | 7. | Turn right onto W Deep Creek Blvd  1 Destination will be on the left                                           | 7.5 mi  |
|   |    |                                                                                                                | 1.41111 |