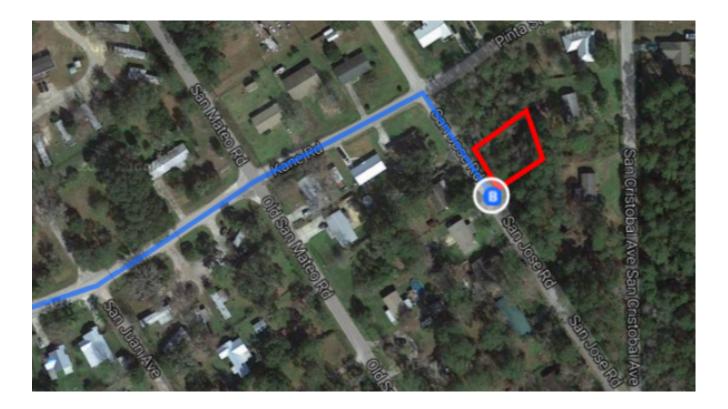

e the right 2 lanes to turn slightly right onto FL-20 E/SE Hawthorne Rd<br>() Continue to follow FL-20 E        | 1.1 mi           |
| Ļ          | 4. | Turn right onto US-17 S/Reid St<br>i Continue to follow US-17 S                                                   | 42.8 mi          |
| 4          | 5. | Turn left onto Kane Rd                                                                                            | 3.6 mi<br>0.3 mi |
| L+         | 6. | Turn right onto San Jose Rd<br>Destination will be on the left                                                    |                  |
|            |    |                                                                                                                   | 207 ft           |

## 303 San Jose Road

East Palatka, FL 32131