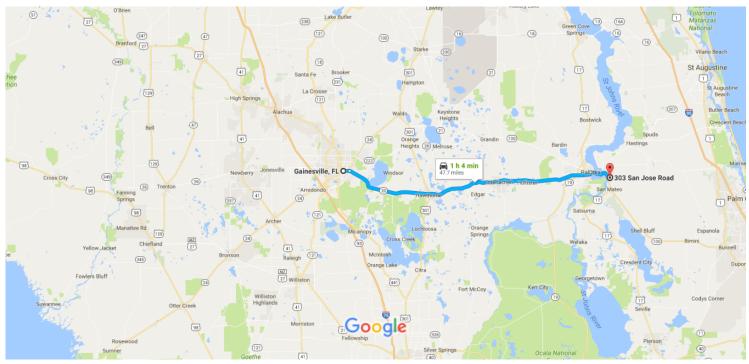

## Google Maps

Gainesville, FL to 303 San Jose Road, East Palatka, FL 32131

Map data ©2016 Google, INEGI 5 mi

## Gainesville, FL

| 1          | 1. | Head north on S Main St toward NE State Rd 24/E University Ave                                                    | 110 원            |
|------------|----|-------------------------------------------------------------------------------------------------------------------|------------------|
| L <b>+</b> | 2. | Turn right at the 1st cross street onto NE State Rd 24/E University Ave<br>() Continue to follow E University Ave | 118 ft           |
| ٢          | 3. | Use the right 2 lanes to turn slightly right onto FL-20 E/SE Hawthorne Rd<br>() Continue to follow FL-20 E        | 1.1 mi           |
| Ļ          | 4. | Turn right onto US-17 S/Reid St<br>i Continue to follow US-17 S                                                   | 42.8 mi          |
| 4          | 5. | Turn left onto Kane Rd                                                                                            | 3.6 mi<br>0.3 mi |
| L+         | 6. | Turn right onto San Jose Rd<br>Destination will be on the left                                                    |                  |
|            |    |                                                                                                                   | 207 ft           |

## 303 San Jose Road

East Palatka, FL 32131