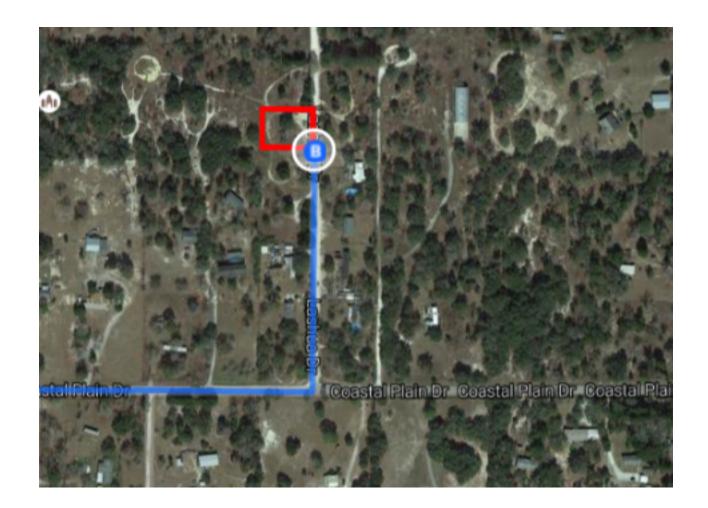

## Get on I-275 S from N Florida Ave

|          |      | 270 S Holli W Hollud Ave                                                                    | min (0 0 mi   |
|----------|------|---------------------------------------------------------------------------------------------|---------------|
| 1        | 1.   | Head west on E Zack St toward N Marion St                                                   | min (0.9 mi   |
| <b>L</b> | 2.   | Turn right onto N Florida Ave                                                               | 322 f         |
| 4        | 3.   | Turn left onto E Kay St                                                                     | —— 0.5 m      |
| *        | 4.   | Use the right 2 lanes to take the ramp onto I-275 S                                         | —— 479 f      |
|          |      |                                                                                             | —— 0.2 m      |
| ake      | FL-5 | 589 Toll N to FL-52 E in Pasco County. Take exit 27 from FL-589 Toll N                      | oin (22.1 mi  |
| *        | 5.   | Merge onto I-275 S                                                                          | nin (33.1 mi) |
| ۲        | 6.   | Use the right 2 lanes to take exit 39 to merge onto FL-60 W toward Clearwater/Tampa Airport | —— 4.0 m      |
| 1        | 7.   | Continue onto FL-589 Toll N                                                                 | —— 1.6 m      |
| <b>†</b> | 8.   | Keep left to stay on FL-589 Toll N                                                          | —— 4.9 m      |
| γ        | 9.   | Keep left at the fork to stay on FL-589 Toll N  ▲ Toll road                                 | —— 7.6 m      |
| 7        | 10.  | Take exit 27 for FL-52 toward San Antonio/Dade City  A Toll road                            | —— 14.7 m     |
|          |      |                                                                                             | —— 0.3 m      |
| ake      | Sha  | dy Hills Rd to Lashua Dr in Shady Hills                                                     |               |
| <b>۲</b> | 11.  |                                                                                             | min (6.4 mi   |
| ኅ        | 12.  | Turn left onto Shady Hills Rd                                                               | —— 0.6 m      |
| <b>r</b> | 13.  | Turn right onto Coastal Plain Dr                                                            | 5.4 m         |
| <b>5</b> | 14.  | Turn left onto Lashua Dr                                                                    | —— 0.3 m      |
| •        |      |                                                                                             | —— 0.1 m      |