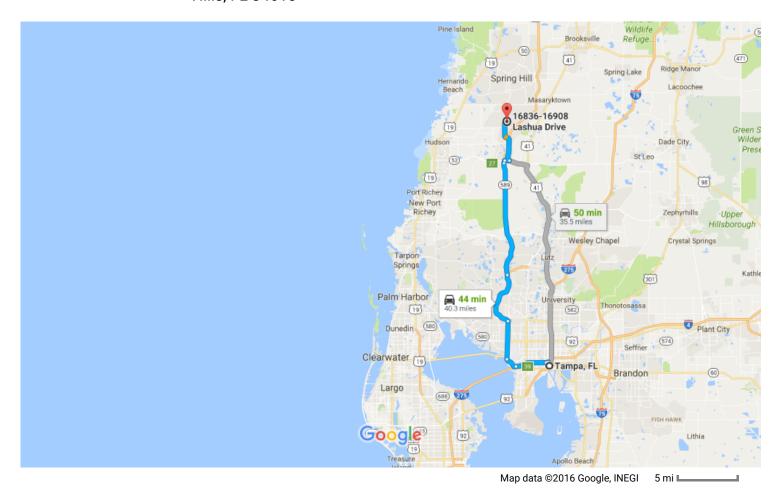

## Tampa, FL

## Get on I-275 S from N Florida Ave

|          |      | 270 S Holli W Hollud Ave                                                                    | min (0 0 mi   |
|----------|------|---------------------------------------------------------------------------------------------|---------------|
| 1        | 1.   | Head west on E Zack St toward N Marion St                                                   | min (0.9 mi   |
| <b>L</b> | 2.   | Turn right onto N Florida Ave                                                               | 322 f         |
| 4        | 3.   | Turn left onto E Kay St                                                                     | —— 0.5 m      |
| *        | 4.   | Use the right 2 lanes to take the ramp onto I-275 S                                         | —— 479 f      |
|          |      |                                                                                             | —— 0.2 m      |
| ake      | FL-5 | 589 Toll N to FL-52 E in Pasco County. Take exit 27 from FL-589 Toll N                      | oin (22.1 mi  |
| *        | 5.   | Merge onto I-275 S                                                                          | nin (33.1 mi) |
| ۲        | 6.   | Use the right 2 lanes to take exit 39 to merge onto FL-60 W toward Clearwater/Tampa Airport | —— 4.0 m      |
| 1        | 7.   | Continue onto FL-589 Toll N                                                                 | —— 1.6 m      |
| <b>†</b> | 8.   | Keep left to stay on FL-589 Toll N                                                          | —— 4.9 m      |
| γ        | 9.   | Keep left at the fork to stay on FL-589 Toll N  ▲ Toll road                                 | —— 7.6 m      |
| 7        | 10.  | Take exit 27 for FL-52 toward San Antonio/Dade City  A Toll road                            | —— 14.7 m     |
|          |      |                                                                                             | —— 0.3 m      |
| ake      | Sha  | dy Hills Rd to Lashua Dr in Shady Hills                                                     |               |
| <b>۲</b> | 11.  |                                                                                             | min (6.4 mi   |
| ኅ        | 12.  | Turn left onto Shady Hills Rd                                                               | —— 0.6 m      |
| <b>r</b> | 13.  | Turn right onto Coastal Plain Dr                                                            | 5.4 m         |
| <b>5</b> | 14.  | Turn left onto Lashua Dr                                                                    | —— 0.3 m      |
| •        |      |                                                                                             | —— 0.1 m      |