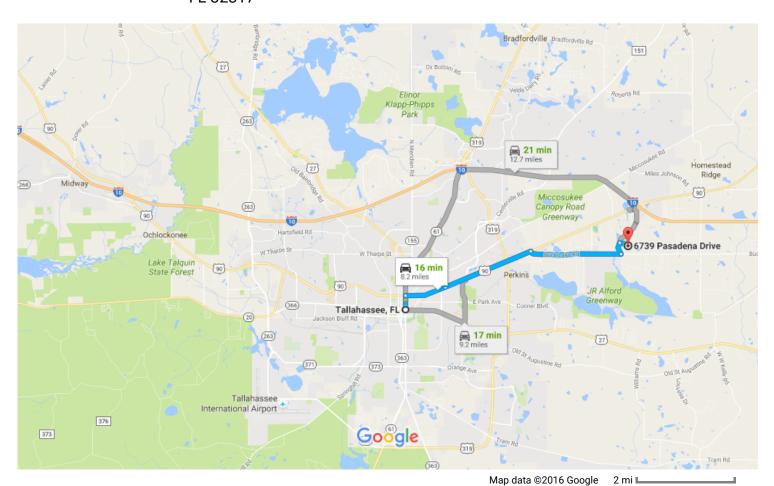

**Tallahassee, FL to 6739 Pasadena Drive, Tallahassee,** Drive 8.2 miles, 16 min **FL 32317** 

## Tallahassee, FL

| 1          | 1. | Head north on S Monroe St toward E Pensacola St       | 0.4        |
|------------|----|-------------------------------------------------------|------------|
| Ļ          | 2. | Turn right onto E Tennessee St                        | ——— 0.4 mi |
| 1          | 3. | Continue onto US-90 E/Mahan Dr                        | ——— 1.3 mi |
| <b>L</b>   | 4. | Use the right 2 lanes to turn right onto Buck Lake Rd | ——— 2.9 mi |
| <b>⁴</b> 1 | 5. | Turn left onto Walden Rd                              | ——— 2.9 mi |
| <b>L</b>   | 6. | Turn right onto Pasadena Dr                           | ——— 0.4 mi |
|            |    |                                                       | 0.3 mi     |

## 6739 Pasadena Drive

Tallahassee, FL 32317