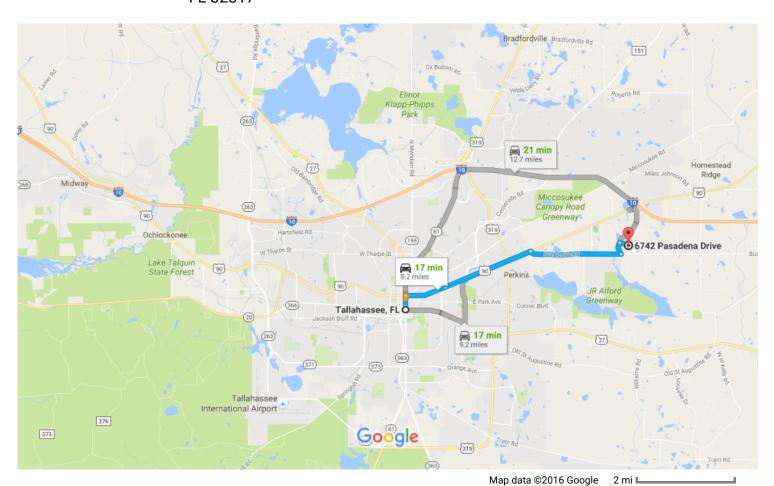

Tallahassee, FL to 6742 Pasadena Drive, Tallahassee, Drive 8.2 miles, 17 min FL 32317

## Tallahassee, FL

| 1          | 1. | Head north on S Monroe St toward E Pensacola St                |          |
|------------|----|----------------------------------------------------------------|----------|
| Þ          | 2. | Turn right onto E Tennessee St                                 | — 0.4 mi |
| 1          | 3. | Continue onto US-90 E/Mahan Dr                                 | — 1.3 mi |
| <b>L</b> > | 4. | Use the right 2 lanes to turn right onto Buck Lake Rd          | — 2.9 mi |
| 4          | 5. | Turn left onto Walden Rd                                       | — 2.9 mi |
| r          | 6. | Turn right onto Pasadena Dr  1 Destination will be on the left | — 0.4 mi |
|            |    |                                                                | — 0.3 mi |

## 6742 Pasadena Drive

Tallahassee, FL 32317