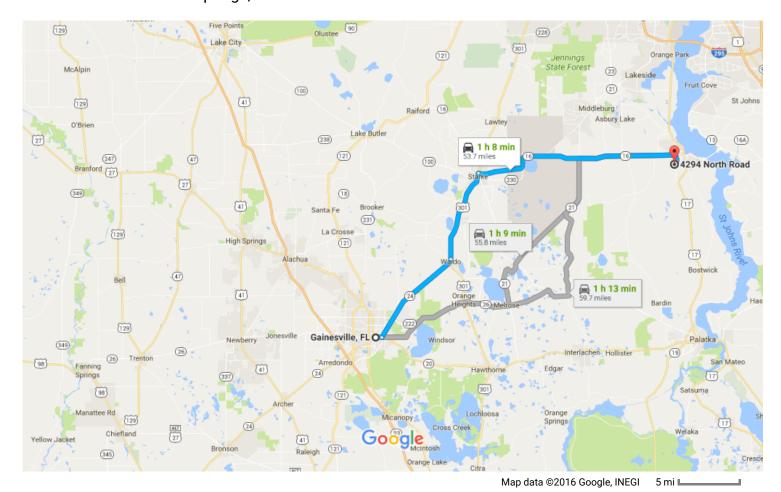

## Gainesville, FL

| 1        | 1. | Head north on S Main St toward NE State Rd 24/E University Ave                                 | 118 ft        |
|----------|----|------------------------------------------------------------------------------------------------|---------------|
| <b>L</b> | 2. | Turn right at the 1st cross street onto NE State Rd 24/E University Ave                        |               |
| 4        | 3. | Turn left onto FL-24 E/NE State Rd 24/NE Waldo Rd  1 Continue to follow FL-24 E/NE State Rd 24 | 0.8 mi        |
| 7        | 4. | Slight right onto US-301 N/N Main St  1 Continue to follow US-301 N                            | ———— 13.4 mi  |
| Γ*       | 5. | Turn right onto FL-16 E/W Brownlee St  Continue to follow FL-16 E                              | ————— 11.8 mi |
| <b>L</b> | 6. | Turn right onto S Oakridge Ave                                                                 | 26.1 mi       |
| Γ        | 7. | Turn right onto North Rd                                                                       | 1.0 mi        |
|          |    |                                                                                                | 0.5 mi        |

## 4294 North Road

Green Cove Springs, FL 32043