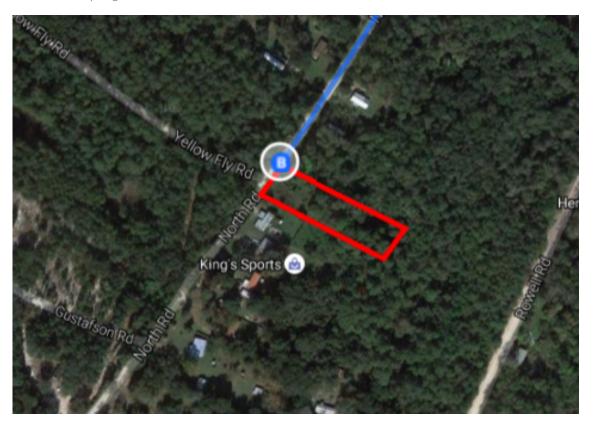

4 E/NE State Rd 24/NE Waldo Rd  1 Continue to follow FL-24 E/NE State Rd 24 | 0.8 mi        |
| 7        | 4. | Slight right onto US-301 N/N Main St  1 Continue to follow US-301 N                            | ———— 13.4 mi  |
| Γ*       | 5. | Turn right onto FL-16 E/W Brownlee St  Continue to follow FL-16 E                              | ————— 11.8 mi |
| <b>L</b> | 6. | Turn right onto S Oakridge Ave                                                                 | 26.1 mi       |
| Γ        | 7. | Turn right onto North Rd                                                                       | 1.0 mi        |
|          |    |                                                                                                | 0.5 mi        |

## 4294 North Road

Green Cove Springs, FL 32043