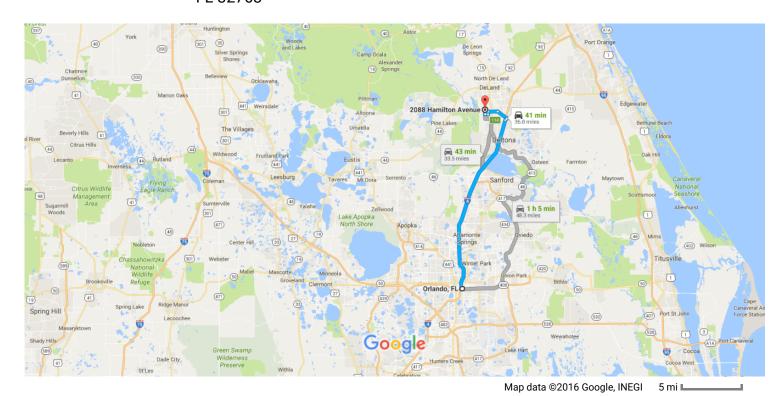

## Orlando, FL

## Get on I-4 E from W Anderson St

|                  |                  |                                                                                                                                                                                                                                    | 2 min (0.5 mi)                                            |
|------------------|------------------|------------------------------------------------------------------------------------------------------------------------------------------------------------------------------------------------------------------------------------|-----------------------------------------------------------|
| 1                | 1.               | Head east on W South St toward S Orange Ave                                                                                                                                                                                        |                                                           |
| Ļ                | 2.               | Turn right onto S Orange Ave                                                                                                                                                                                                       | 108 fi                                                    |
| ₽                | 3.               | Turn right at the 1st cross street onto W Anderson St                                                                                                                                                                              | 463 fi                                                    |
| *                | 4.               | Turn right to merge onto I-4 E                                                                                                                                                                                                     | 0.2 m                                                     |
|                  |                  |                                                                                                                                                                                                                                    | 0.2 m                                                     |
| -ollo            | w I-4            | 4 E to Howland Blvd in Deltona. Take exit 114 from I-4 E                                                                                                                                                                           | ——— 28 min (31.0 mi)                                      |
| *                | 5.               | Merge onto I-4 E                                                                                                                                                                                                                   |                                                           |
| _                | 6.               | Take exit 114 toward FL-472/Deltona/Deland                                                                                                                                                                                         | 30.7 m                                                    |
|                  | 0.               |                                                                                                                                                                                                                                    |                                                           |
| <b>r</b>         |                  |                                                                                                                                                                                                                                    | 0.3 m                                                     |
| <b>γ</b><br>Γake |                  | 172 W and E Minnesota Ave to Hamilton Ave                                                                                                                                                                                          |                                                           |
| Γake             |                  |                                                                                                                                                                                                                                    | ———— 11 min (5.3 mi)                                      |
|                  | FL-4             | 472 W and E Minnesota Ave to Hamilton Ave  Use the left 2 lanes to turn left onto Howland Blvd (signs for FL-472 W/Orange City/Hi                                                                                                  | ———— 11 min (5.3 mi)                                      |
| †1<br>†          | FL-2<br>7.<br>8. | 472 W and E Minnesota Ave to Hamilton Ave  Use the left 2 lanes to turn left onto Howland Blvd (signs for FL-472 W/Orange City/Hi Spring/State Park)  Continue onto FL-472 W                                                       | ——— 11 min (5.3 mi)<br>istoric Dist./Blue                 |
| 4                | FL-4             | 472 W and E Minnesota Ave to Hamilton Ave  Use the left 2 lanes to turn left onto Howland Blvd (signs for FL-472 W/Orange City/Hi Spring/State Park)                                                                               | ——— 11 min (5.3 mi)<br>istoric Dist./Blue<br>————— 0.1 mi |
| †1<br>†          | FL-2<br>7.<br>8. | Use the left 2 lanes to turn left onto Howland Blvd (signs for FL-472 W/Orange City/Hi Spring/State Park)  Continue onto FL-472 W  Slight left onto E Minnesota Ave                                                                | 11 min (5.3 mi) istoric Dist./Blue  0.1 m  1.9 mi         |
| †1<br>†          | 7.<br>8.<br>9.   | Use the left 2 lanes to turn left onto Howland Blvd (signs for FL-472 W/Orange City/Hi Spring/State Park)  Continue onto FL-472 W  Slight left onto E Minnesota Ave  Turn left onto N Sparkman Ave                                 | 11 min (5.3 mi) istoric Dist./Blue 0.1 mi                 |
| ኅ<br>ተ<br>ኻ<br>ኅ | 7.<br>8.<br>9.   | Use the left 2 lanes to turn left onto Howland Blvd (signs for FL-472 W/Orange City/Hi Spring/State Park)  Continue onto FL-472 W  Slight left onto E Minnesota Ave  Turn left onto N Sparkman Ave  Turn right onto W New York Ave | 11 min (5.3 mi) istoric Dist./Blue  0.1 m  1.9 mi         |

## 2088 Hamilton Avenue

Orange City, FL 32763

These directions are for planning purposes only. You may find that construction projects, traffic, weather, or other events may cause conditions to differ from the map results, and you should plan your route accordingly. You must obey all signs or notices regarding your route.